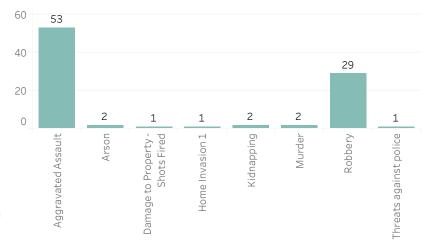

# **Detroit Police Department** Weekly Report on Facial Recognition

### Printed on Monday, August 10, 2020

Pursuant to Detroit Police Department Directive 307.5 - 5.1, below are the number of facial recognition requests that were fulfilled, the crimes that the facial recognition requests were attempting to solve, and the number of leads produced from the facial recognition software.

This report includes all requests made from Monday, August 3, 2020 through Sunday, August 9, 2020, as well as Q3 2020 guarter to date (7/1/2020 through 8/9/2020) and 2020 year to date (1/1/2020 through 8/9/2020). 0 searches were performed in violation of policy during the prior week, 0 during the current quarter, and 0 during the current year.

3

Robbery



### Year to Date Count of Crimes



### Prior Week Count of Leads



### **Quarter to Date Count of Leads**



1

Arson

### Year to Date Count of Leads





# **Detroit Police Department** Weekly Report on Facial Recognition

### Printed on Monday, August 10, 2020

Pursuant to Detroit Police Department Directive 307.5 - 5.1, below are the number of facial recognition requests that were fulfilled, the crimes that the facial recognition requests were attempting to solve, and the number of leads produced from the facial recognition software.

This report includes all requests made from Monday, August 3, 2020 through Sunday, August 9, 2020, as well as Q3 2020 quarter to date (7/1/2020 through 8/9/2020) and 2020 year to date (1/1/2020 through 8/9/2020). 0 searches were performed in violation of policy during the prior week, 0