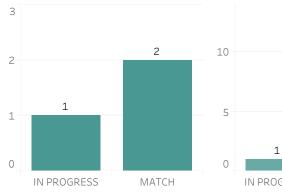

e Department** Weekly Report on Facial Recognition

### Printed on Monday, August 10, 2020

Pursuant to Detroit Police Department Directive 307.5 - 5.1, below are the number of facial recognition requests that were fulfilled, the crimes that the facial recognition requests were attempting to solve, and the number of leads produced from the facial recognition software.

This report includes all requests made from Monday, August 3, 2020 through Sunday, August 9, 2020, as well as Q3 2020 guarter to date (7/1/2020 through 8/9/2020) and 2020 year to date (1/1/2020 through 8/9/2020). 0 searches were performed in violation of policy during the prior week, 0 during the current quarter, and 0 during the current year.

3

Robbery



### Year to Date Count of Crimes



### Prior Week Count of Leads



### **Quarter to Date Count of Leads**



1

Arson

### Year to Date Count of Leads





# **Detroit Police Department** Weekly Report on Facial Recognition

### Printed on Monday, August 10, 2020

Pursuant to Detroit Police Department Directive 307.5 - 5.1, below are the number of facial recognition requests that were fulfilled, the crimes that the facial recognition requests were attempting to solve, and the number of leads produced from the facial recognition software.

This report includes all requests made from Monday, August 3, 2020 through Sunday, August 9, 2020, as well as Q3 2020 quarter to date (7/1/2020 through 8/9/2020) and 2020 year to date (1/1/2020 through 8/9/2020). 0 searches were performed in violation of policy during the prior week, 0 during the current quarter, and 0