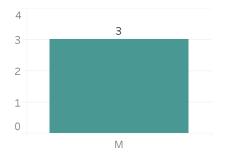

### Printed on Monday, August 10, 2020

Pursuant to Detroit Police Department Directive 307.5 - 5.1, below are the number of facial recognition requests that were fulfilled, the crimes that the facial recognition requests were attempting to solve, and the number of leads produced from the facial recognition software.

This report includes all requests made from Monday, August 3, 2020 through Sunday, August 9, 2020, as well as Q3 2020 quarter to date (7/1/2020 through 8/9/2020) and 2020 year to date (1/1/2020 through 8/9/2020). 0 searches were performed in violation of policy during the prior week, 0 during the current quarter, and 0 during the current year.



# Quarter to Date Race of Probe Photo 20 19



### Year to Date Race of Probe Photo



### **P**rior Week Gender of Probe Photo



### Quarter to Date Gender of Probe Photo



### Prior Week Source of Probe Photo



### Quarter to Date Source of Probe Photo



### Year to Date Gender of Probe Photo



### Year to Date Source of Probe Photo