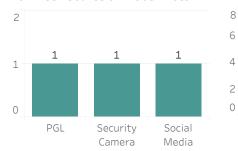

tive 307.5 - 5.1, below are the number of facial recognition requests that were fulfilled, the crimes that the facial recognition requests were attempting to solve, and the number of leads produced from the facial recognition software.

This report includes all requests made from Monday, August 3, 2020 through Sunday, August 9, 2020, as well as Q3 2020 quarter to date (7/1/2020 through 8/9/2020) and 2020 year to date (1/1/2020 through 8/9/2020). 0 searches were performed in violation of policy during the prior week, 0 during the current quarter, and 0 during the current year.



# Quarter to Date Race of Probe Photo 20 19



### Year to Date Race of Probe Photo



### **P**rior Week Gender of Probe Photo



### Quarter to Date Gender of Probe Photo



### Prior Week Source of Probe Photo



### Quarter to Date Source of Probe Photo



### Year to Date Gender of Probe Photo



### Year to Date Source of Probe Photo