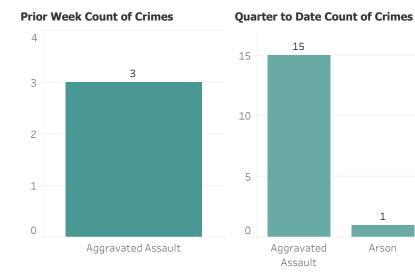

This report includes all requests made from Monday, August 3, 2020 through Sunday, August 9, 2020, as well as Q3 2020 guarter to date (7/1/2020 through 8/9/2020) and 2020 year to date (1/1/2020 through 8/9/2020). 0 searches were performed in violation of policy during the prior week, 0 during the current quarter, and 0 during the current year.

3

Robbery