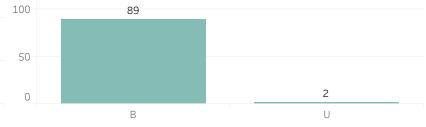

rtment** Weekly Report on Facial Recognition

### Printed on Monday, August 10, 2020

Pursuant to Detroit Police Department Directive 307.5 - 5.1, below are the number of facial recognition requests that were fulfilled, the crimes that the facial recognition requests were attempting to solve, and the number of leads produced from the facial recognition software.

This report includes all requests made from Monday, August 3, 2020 through Sunday, August 9, 2020, as well as Q3 2020 quarter to date (7/1/2020 through 8/9/2020) and 2020 year to date (1/1/2020 through 8/9/2020). 0 searches were performed in violation of policy during the prior week, 0 during the current quarter, and 0 during the current year.



# Quarter to Date Race of Probe Photo 20 19



### Year to Date Race of Probe Photo



### **P**rior Week Gender of Probe Photo



### Quarter to Date Gender of Probe Photo



### Prior Week Source of Probe Photo



### Quarter to Date Source of Probe Photo



### Year to Date Gender of Probe Photo



### Year to Date Source of Probe Photo