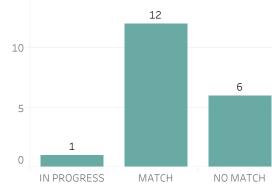

ognition

### Printed on Monday, August 10, 2020

Pursuant to Detroit Police Department Directive 307.5 - 5.1, below are the number of facial recognition requests that were fulfilled, the crimes that the facial recognition requests were attempting to solve, and the number of leads produced from the facial recognition software.

This report includes all requests made from Monday, August 3, 2020 through Sunday, August 9, 2020, as well as Q3 2020 guarter to date (7/1/2020 through 8/9/2020) and 2020 year to date (1/1/2020 through 8/9/2020). 0 searches were performed in violation of policy during the prior week, 0 during the current quarter, and 0 during the current year.

3

Robbery



### Year to Date Count of Crimes



### Prior Week Count of Leads



### **Quarter to Date Count of Leads**



1

Arson

### Year to Date Count of Leads





# **Detroit Police Department** Weekly Report on Facial Recognition

### Printed on Monday, August 10, 2020

Pursuant to Detroit Police Department Directive 307.5 - 5.1, below are the number of facial recognition requests that were fulfilled, the crimes that the facial recognition requests were attempting to solve, and the number of leads produced from the facial recognition software.

This report includes all requests made from Monday, August 3, 2020 through Sunday, August 9, 2020, as well as Q3 2020 quarter to date (7/1/2020 through 8/9/2020) and 2020 year to date (1/1/2020 through 8/9/2020). 0 searches were performed in violation of policy during the prior week, 0 during the current quarter, and 0 during the current year.



# Quarter to