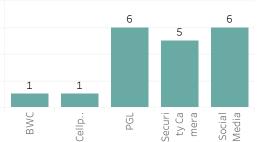

### **Quarter to Date Count of Leads**

1

Arson

### Year to Date Count of Leads