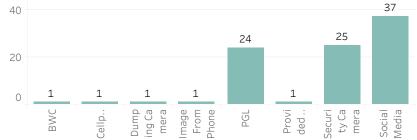

requests were attempting to solve, and the number of leads produced from the facial recognition software.

This report includes all requests made from Monday, August 3, 2020 through Sunday, August 9, 2020, as well as Q3 2020 quarter to date (7/1/2020 through 8/9/2020) and 2020 year to date (1/1/2020 through 8/9/2020). 0 searches were performed in violation of policy during the prior week, 0 during the current quarter, and 0 during the current year.



# Quarter to Date Race of Probe Photo 20 19



### Year to Date Race of Probe Photo



### **P**rior Week Gender of Probe Photo



### Quarter to Date Gender of Probe Photo



### Prior Week Source of Probe Photo



### Quarter to Date Source of Probe Photo



### Year to Date Gender of Probe Photo



### Year to Date Source of Probe Photo