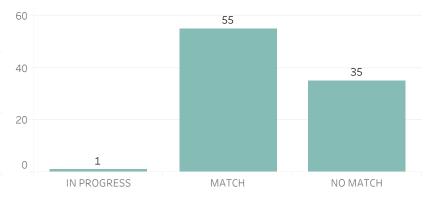

### **Quarter to Date Count of Leads**

1

Arson

### Year to Date Count of Leads