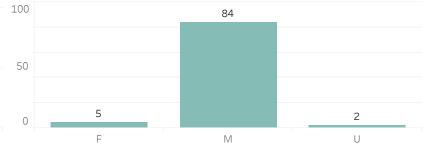

ed, the crimes that the facial recognition requests were attempting to solve, and the number of leads produced from the facial recognition software.

This report includes all requests made from Monday, August 3, 2020 through Sunday, August 9, 2020, as well as Q3 2020 quarter to date (7/1/2020 through 8/9/2020) and 2020 year to date (1/1/2020 through 8/9/2020). 0 searches were performed in violation of policy during the prior week, 0 during the current quarter, and 0 during the current year.



# Quarter to Date Race of Probe Photo 20 19



### Year to Date Race of Probe Photo



### **P**rior Week Gender of Probe Photo



### Quarter to Date Gender of Probe Photo



### Prior Week Source of Probe Photo



### Quarter to Date Source of Probe Photo



### Year to Date Gender of Probe Photo



### Year to Date Source of Probe Photo