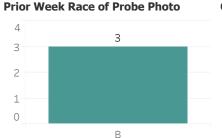

nt of Leads**



1

Arson

### Year to Date Count of Leads





# **Detroit Police Department** Weekly Report on Facial Recognition

### Printed on Monday, August 10, 2020

Pursuant to Detroit Police Department Directive 307.5 - 5.1, below are the number of facial recognition requests that were fulfilled, the crimes that the facial recognition requests were attempting to solve, and the number of leads produced from the facial recognition software.

This report includes all requests made from Monday, August 3, 2020 through Sunday, August 9, 2020, as well as Q3 2020 quarter to date (7/1/2020 through 8/9/2020) and 2020 year to date (1/1/2020 through 8/9/2020). 0 searches were performed in violation of policy during the prior week, 0 during the current quarter, and 0 during the current year.



# Quarter to Date Race of Probe Photo 20 19



### Year to Date Race of Probe Photo



### **P**rior Week Gender of Probe Photo



### Quarter to Date Gender of Probe Photo



### Prior Week Source of Probe Photo



### Quarter to Date Source of Probe Photo



### Year to Date Gender of Probe Photo



### Year to Date Source of Probe Photo