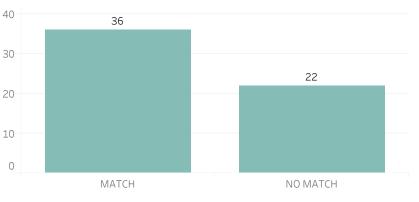

This report includes all requests made from Monday, May 25, 2020 through Sunday, May 31, 2020, as well as Q2 2020 quarter to date (4/1/2020 through 5/31/2020) and 2020 year to date (1/1/2020 through 5/31/2020). 0 searches were performed in violation of policy during the prior week, 0 during the current quarter, and 0 during the current year.