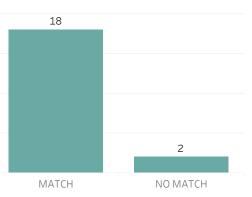

This report includes all requests made from Monday, May 25, 2020 through Sunday, May 31, 2020, as well as Q2 2020 quarter to date (4/1/2020 through 5/31/2020) and 2020 year to date (1/1/2020 through 5/31/2020). 0 searches were performed in violation of policy during the prior week, 0 during the current quarter, and 0 during the current year.