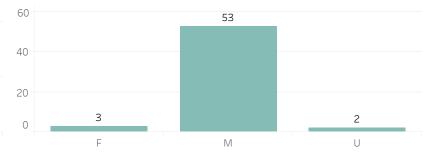

07.5 - 5.1, below are the number of facial recognition requests that were fulfilled, the crimes that the facial recognition requests were attempting to solve, and the number of leads produced from the facial recognition software.

This report includes all requests made from Monday, May 25, 2020 through Sunday, May 31, 2020, as well as Q2 2020 quarter to date (4/1/2020 through 5/31/2020) and 2020 year to date (1/1/2020 through 5/31/2020). 0 searches were performed in violation of policy during the prior week, 0 during the current quarter, and 0 during the current year.





10 0\_\_\_\_\_ B

Prior Week Gender of Probe Photo

В

0







Prior Week Source of Probe Photo



Quarter to Date Source of Probe Photo



### Year to Date Race of Probe Photo



## Year to Date Gender of Probe Photo