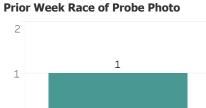

unt of Leads



22

ROBBERY

1

THREATS AGAINST POLICE

2

MURDER



# **Detroit Police Department** Weekly Report on Facial Recognition

### Printed on Monday, June 1, 2020

Pursuant to Detroit Police Department Directive 307.5 - 5.1, below are the number of facial recognition requests that were fulfilled, the crimes that the facial recognition requests were attempting to solve, and the number of leads produced from the facial recognition software.

This report includes all requests made from Monday, May 25, 2020 through Sunday, May 31, 2020, as well as Q2 2020 quarter to date (4/1/2020 through 5/31/2020) and 2020 year to date (1/1/2020 through 5/31/2020). 0 searches were performed in violation of policy during the prior week, 0 during the current quarter, and 0 during the current year.





10 0\_\_\_\_\_ B

Prior Week Gender of Probe Photo

В

0







Prior Week Source of Probe Photo



Quarter to Date Source of Probe Photo



### Year to Date Race of Probe Photo



## Year to Date Gender of Probe Photo