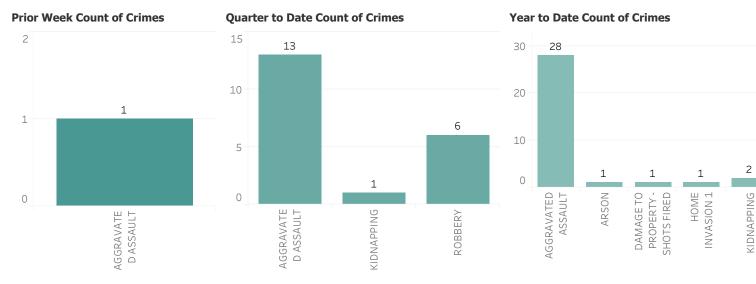

This report includes all requests made from Monday, May 25, 2020 through Sunday, May 31, 2020, as well as Q2 2020 quarter to date (4/1/2020 through 5/31/2020) and 2020 year to date (1/1/2020 through 5/31/2020). 0 searches were performed in violation of policy during the prior week, 0 during the current quarter, and 0 during the current year.