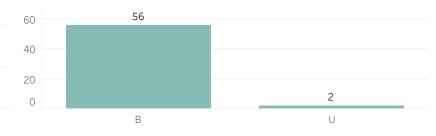

to Detroit Police Department Directive 307.5 - 5.1, below are the number of facial recognition requests that were fulfilled, the crimes that the facial recognition requests were attempting to solve, and the number of leads produced from the facial recognition software.

This report includes all requests made from Monday, May 25, 2020 through Sunday, May 31, 2020, as well as Q2 2020 quarter to date (4/1/2020 through 5/31/2020) and 2020 year to date (1/1/2020 through 5/31/2020). 0 searches were performed in violation of policy during the prior week, 0 during the current quarter, and 0 during the current year.





10 0\_\_\_\_\_ B

Prior Week Gender of Probe Photo

В

0







Prior Week Source of Probe Photo



Quarter to Date Source of Probe Photo



### Year to Date Race of Probe Photo



## Year to Date Gender of Probe Photo