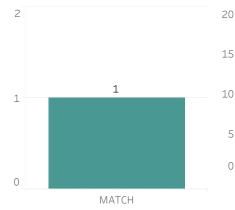

This report includes all requests made from Monday, May 25, 2020 through Sunday, May 31, 2020, as well as Q2 2020 quarter to date (4/1/2020 through 5/31/2020) and 2020 year to date (1/1/2020 through 5/31/2020). 0 searches were performed in violation of policy during the prior week, 0 during the current quarter, and 0 during the current year.