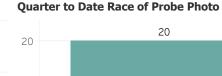

t of Leads



22

ROBBERY

1

THREATS AGAINST POLICE

2

MURDER



# **Detroit Police Department** Weekly Report on Facial Recognition

### Printed on Monday, June 1, 2020

Pursuant to Detroit Police Department Directive 307.5 - 5.1, below are the number of facial recognition requests that were fulfilled, the crimes that the facial recognition requests were attempting to solve, and the number of leads produced from the facial recognition software.

This report includes all requests made from Monday, May 25, 2020 through Sunday, May 31, 2020, as well as Q2 2020 quarter to date (4/1/2020 through 5/31/2020) and 2020 year to date (1/1/2020 through 5/31/2020). 0 searches were performed in violation of policy during the prior week, 0 during the current quarter, and 0 during the current year.





10 0\_\_\_\_\_ B

Prior Week Gender of Probe Photo

В

0







Prior Week Source of Probe Photo



Quarter to Date Source of Probe Photo



### Year to Date Race of Probe Photo



## Year to Date Gender of Probe Photo