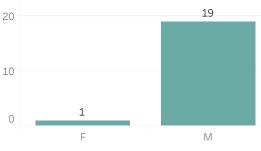

# **Detroit Police Department** Weekly Report on Facial Recognition

### Printed on Monday, June 1, 2020

Pursuant to Detroit Police Department Directive 307.5 - 5.1, below are the number of facial recognition requests that were fulfilled, the crimes that the facial recognition requests were attempting to solve, and the number of leads produced from the facial recognition software.

This report includes all requests made from Monday, May 25, 2020 through Sunday, May 31, 2020, as well as Q2 2020 quarter to date (4/1/2020 through 5/31/2020) and 2020 year to date (1/1/2020 through 5/31/2020). 0 searches were performed in violation of policy during the prior week, 0 during the current quarter, and 0 during the current year.





10 0\_\_\_\_\_ B

Prior Week Gender of Probe Photo

В

0







Prior Week Source of Probe Photo



Quarter to Date Source of Probe Photo



### Year to Date Race of Probe Photo



## Year to Date Gender of Probe Photo