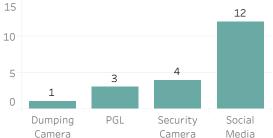

10 0\_\_\_\_\_ B

Prior Week Gender of Probe Photo

В

0

Prior Week Source of Probe Photo

Quarter to Date Source of Probe Photo