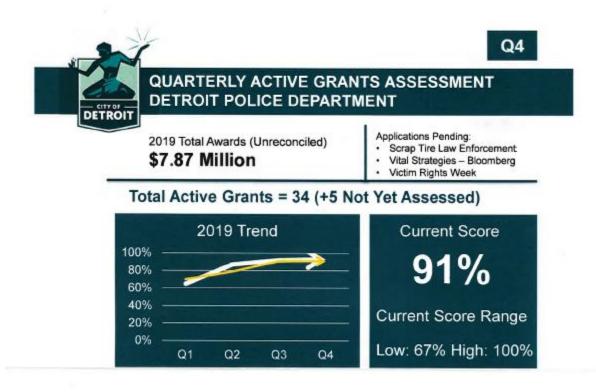

- Budget to Actual Revenues & Expenses
- Grant Funds Available Report
- Forfeiture Funds (State forfeitures)
- DPD Facilities Report (GSD and DBA)
- Quarterly Active Grants Assessment Report

|                    | Q2 YTD<br>Amended Budget | Q2 YTD<br>Actuals | Variance       | Variance<br>Percentage |
|--------------------|--------------------------|-------------------|----------------|------------------------|
| Total Revenues     | \$23,570,854             | \$6,932,671       | (\$16,638,183) | (70.6%)                |
| Total Expenditures | \$159,508,766            | \$163,947,226     | \$4,438,460    | 2.8%                   |
| NET TAX COST       | \$135,937,912            | \$157,014,555     | \$21,076,643   | 26.2%                  |