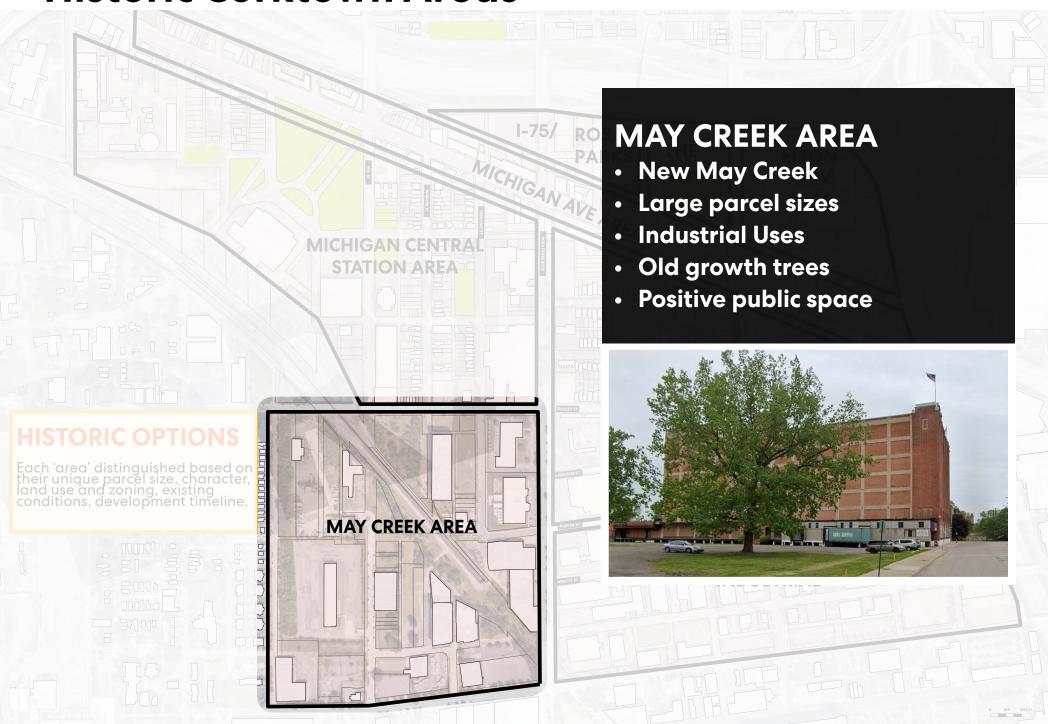

### **MICHIGAN AVE**

- Preservation of existing heritage character
- Surface parking lots along Michigan Ave
- Small businesses and retaliers
- Future development likely midhigher density

















#### **OPTION D - Proximity to Downtown**



#### **OPTION E - Michigan Ave Main St**



#### **OPTION F - The Greenway**



### **Option G - Distributed Growth**



















# **Questions to Consider**

| 1. Where should growth be concentrated? | 2. What form/shape should the growth take |
|-----------------------------------------|-------------------------------------------|
|                                         |                                           |
|                                         |                                           |
|                                         |                                           |
|                                         |                                           |
|                                         |