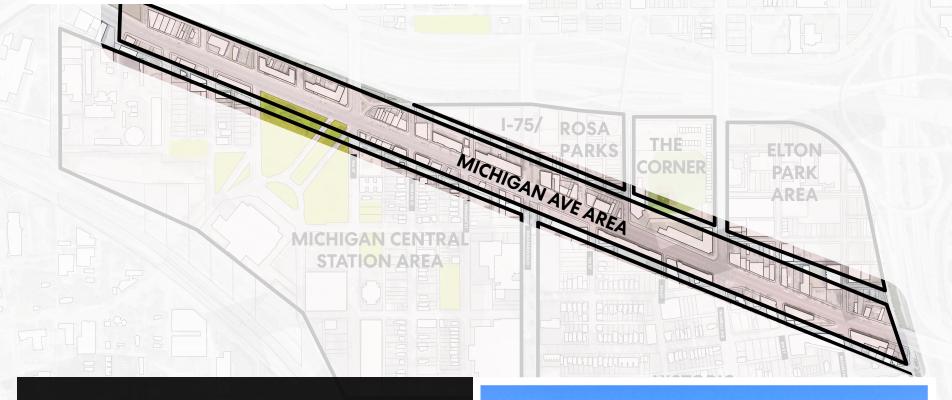

### **MICHIGAN AVE**

- Preservation of existing heritage character
- Surface parking lots along Michigan Ave
- Small businesses and retaliers
- Future development likely midhigher density