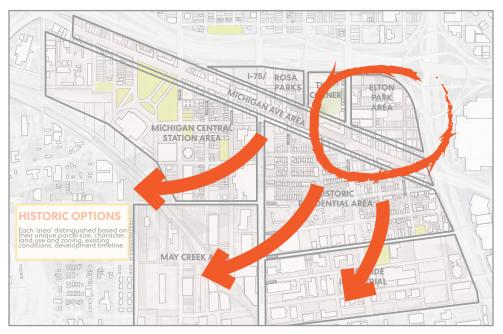

### **MICHIGAN AVE**

- Preservation of existing heritage character
- Surface parking lots along Michigan Ave
- Small businesses and retaliers
- Future development likely midhigher density

















#### **OPTION D - Proximity to Downtown**



#### **OPTION E - Michigan Ave Main St**



#### **OPTION F - The Greenway**



### **Option G - Distributed Growth**



















# **Questions to Consider**

| 1. Where should growth be concentrated? | 2. What form/shape should the growth take |
|-----------------------------------------|-------------------------------------------|
|                                         |                                           |
|                                         |                                           |
|                                         |                                           |
|                                         |                                           |
|                                         |                                           |
| 3. How do we p