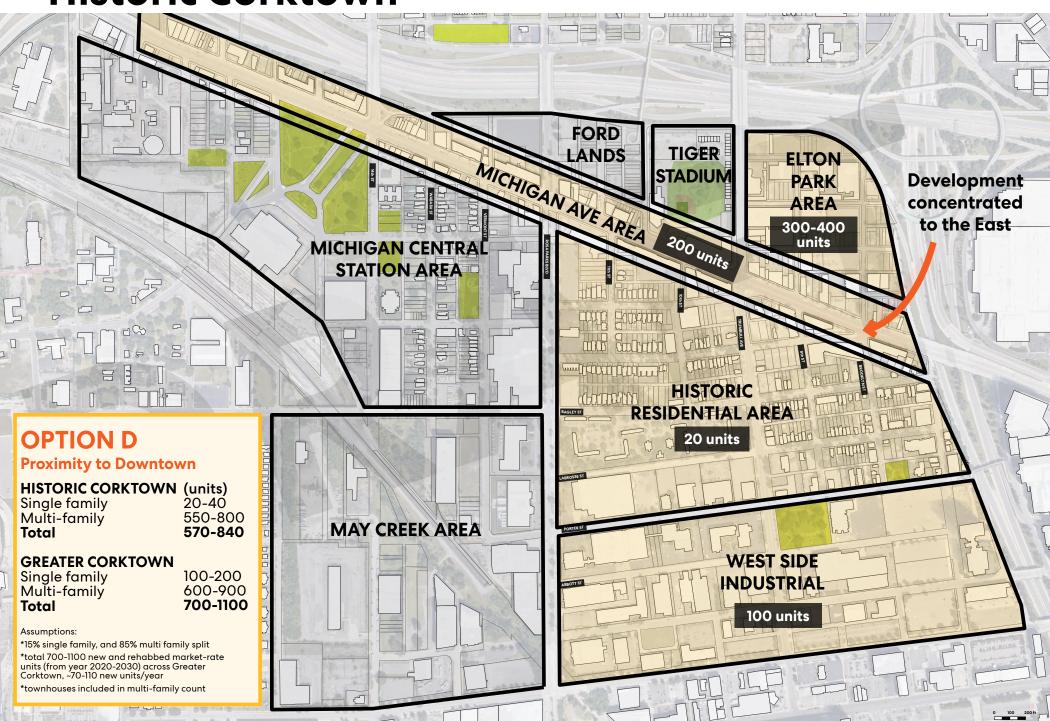

### **MICHIGAN AVE**

- Preservation of existing heritage character
- Surface parking lots along Michigan Ave
- Small businesses and retaliers
- Future development likely midhigher density

















#### **OPTION D - Proximity to Downtown**



#### **OPTION E - Michigan Ave Main St**



#### **OPTION F - The Greenway**



### **Option G - Distributed Growth**



















# **Questions to Consider**

| 1. Where should growth be concentrated? | 2. What form/shape should the growth take |
|-----------------------------------------|-------------------------------------------|
|                                         |                                           |
|                                         |                                           |
|                                         |                                           |
|                                         |                                           |
|                                         |                                           |
| 3. How do we protect for affordability? | 4. How do we manage parking?              |
|                                         |