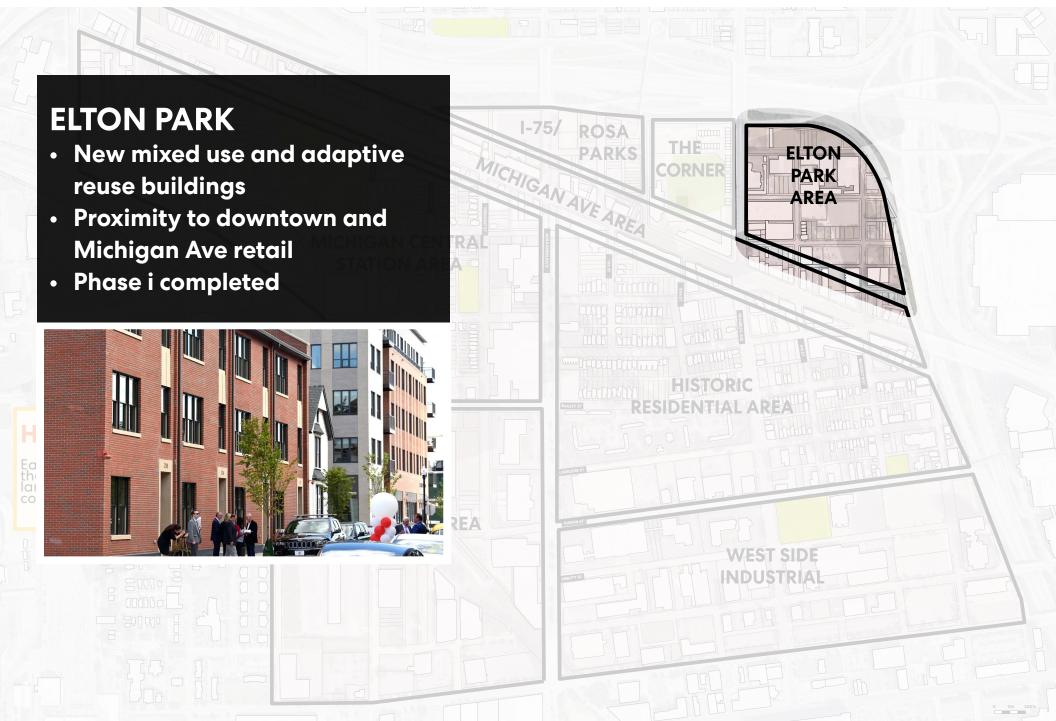

### **MICHIGAN AVE**

- Preservation of existing heritage character
- Surface parking lots along Michigan Ave
- Small businesses and retaliers
- Future development likely midhigher density

















#### **OPTION D - Proximity to Downtown**



#### **OPTION E - Michigan Ave Main St**



#### **OPTION F - The Greenway**



### **Option G - Distributed Growth**



















# **Questions to Consider**

| 1. Where should growth be concentrated? | 2. What form/shape should the growth take |
|-----------------------------------------|-------------------------------------------|
|                                         |                                           |
|                                         |                                           |
|                                         |                                           |
|                                         |                                           |
|                                         |