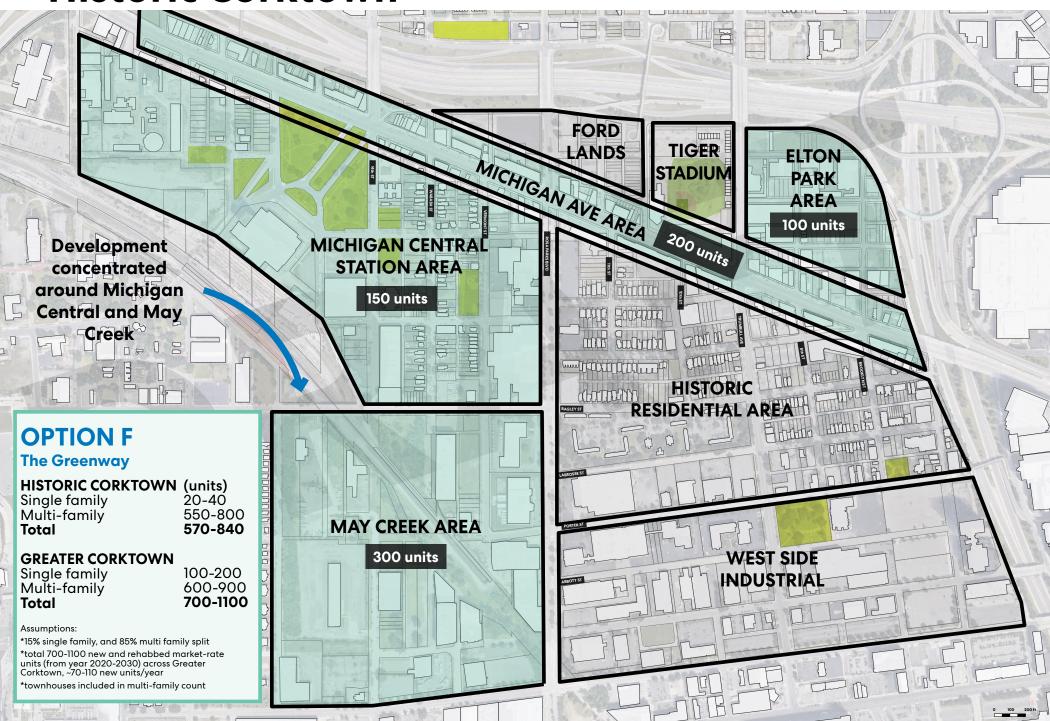

### **MICHIGAN AVE**

- Preservation of existing heritage character
- Surface parking lots along Michigan Ave
- Small businesses and retaliers
- Future development likely midhigher density

















#### **OPTION D - Proximity to Downtown**



#### **OPTION E - Michigan Ave Main St**



#### **OPTION F - The Greenway**



### **Option G - Distributed Growth**



















# **Questions to Consider**

| 1. Where should growth be concentrated? | 2. What form/shape should the growth take |
|-----------------------------------------|-------------------------------------------|
|                                         |                                           |
|                                         |                                           |
|                                         |                                           |
|                                         |                                           |
|                                         |                                           |
| 3. How do we protect for affordability? | 4. How do we manage parking?              |
|                                         |