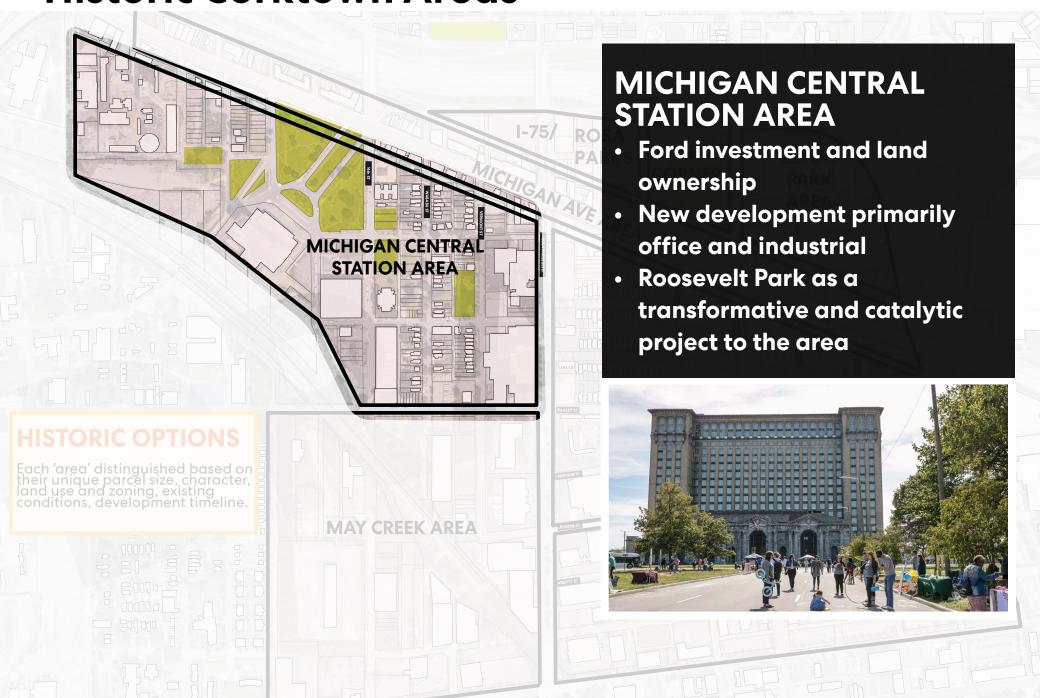

### **MICHIGAN AVE**

- Preservation of existing heritage character
- Surface parking lots along Michigan Ave
- Small businesses and retaliers
- Future development likely midhigher density

















#### **OPTION D - Proximity to Downtown**



#### **OPTION E - Michigan Ave Main St**



#### **OPTION F - The Greenway**



### **Option G - Distributed Growth**



















# **Questions to Consider**

| 1. Where should growth be concentrated? | 2. What form/shape should the growth take |
|-----------------------------------------|-------------------------------------------|
|                                         |                                           |
|                                         |                                           |
|                                         |                                           |
|                                         |                                           |
|                                         |