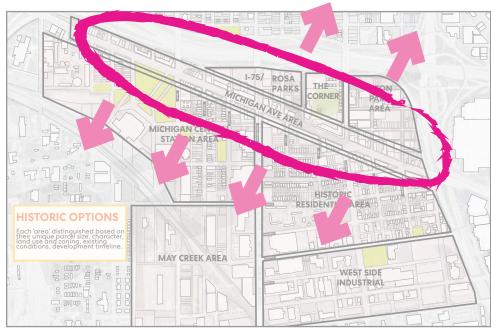

### **MICHIGAN AVE**

- Preservation of existing heritage character
- Surface parking lots along Michigan Ave
- Small businesses and retaliers
- Future development likely midhigher density

















#### **OPTION D - Proximity to Downtown**



#### **OPTION E - Michigan Ave Main St**



#### **OPTION F - The Greenway**



### **Option G - Distributed Growth**



















# **Questions to Consider**

| 1. Where should growth be concentrated? | 2. What form/shape should the growth take |
|-----------------------------------------|-------------------------------------------|
|                                         |                                           |
|                                         |                                           |
|                                         |                                           |
|                                         |                                           |
|                                         |                                           |
| 3. How do we protect for affordability? | 4. How do we man