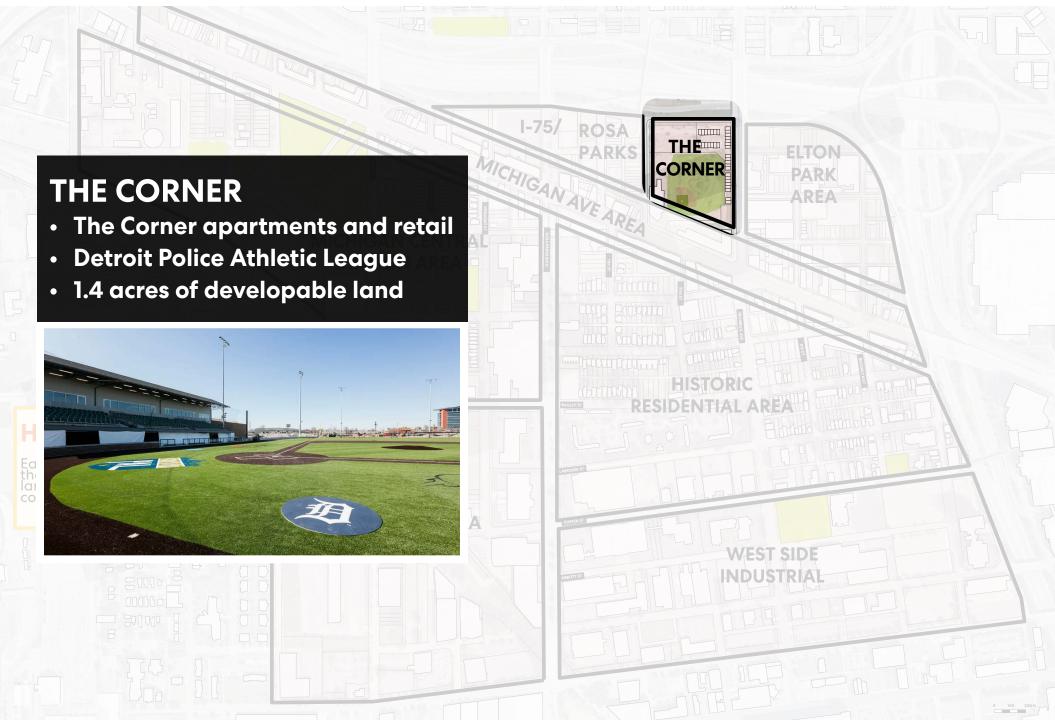

### **MICHIGAN AVE**

- Preservation of existing heritage character
- Surface parking lots along Michigan Ave
- Small businesses and retaliers
- Future development likely midhigher density

















#### **OPTION D - Proximity to Downtown**



#### **OPTION E - Michigan Ave Main St**



#### **OPTION F - The Greenway**



### **Option G - Distributed Growth**



















# **Questions to Consider**

| 1. Where should growth be concentrated? | 2. What form/shape should the growth take |
|-----------------------------------------|-------------------------------------------|
|                                         |                                           |
|                                         |                                           |
|                                         |                                           |
|                                         |                                           |
|                                         |