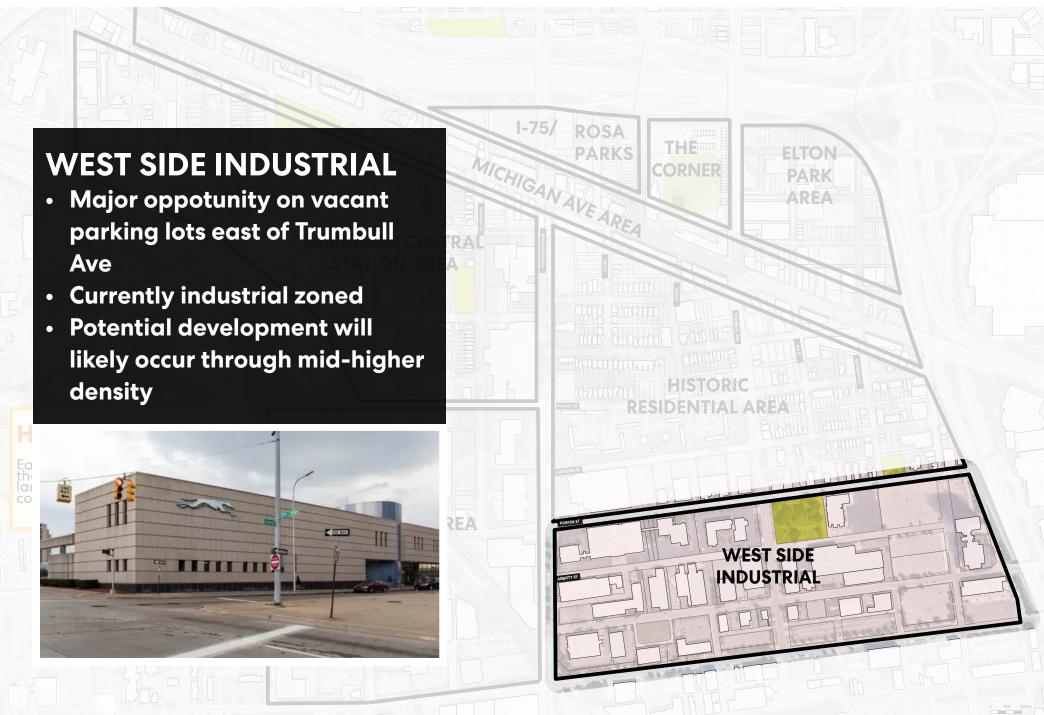

### **MICHIGAN AVE**

- Preservation of existing heritage character
- Surface parking lots along Michigan Ave
- Small businesses and retaliers
- Future development likely midhigher density

















#### **OPTION D - Proximity to Downtown**



#### **OPTION E - Michigan Ave Main St**



#### **OPTION F - The Greenway**



### **Option G - Distributed Growth**



















# **Questions to Consider**

| 1. Where should growth be concentrated? | 2. What form/shape should the growth take |
|-----------------------------------------|-------------------------------------------|
|                                         |                                           |
|                                         |                                           |
|                                         |                                           |
|                                         |                                           |
|                                         |