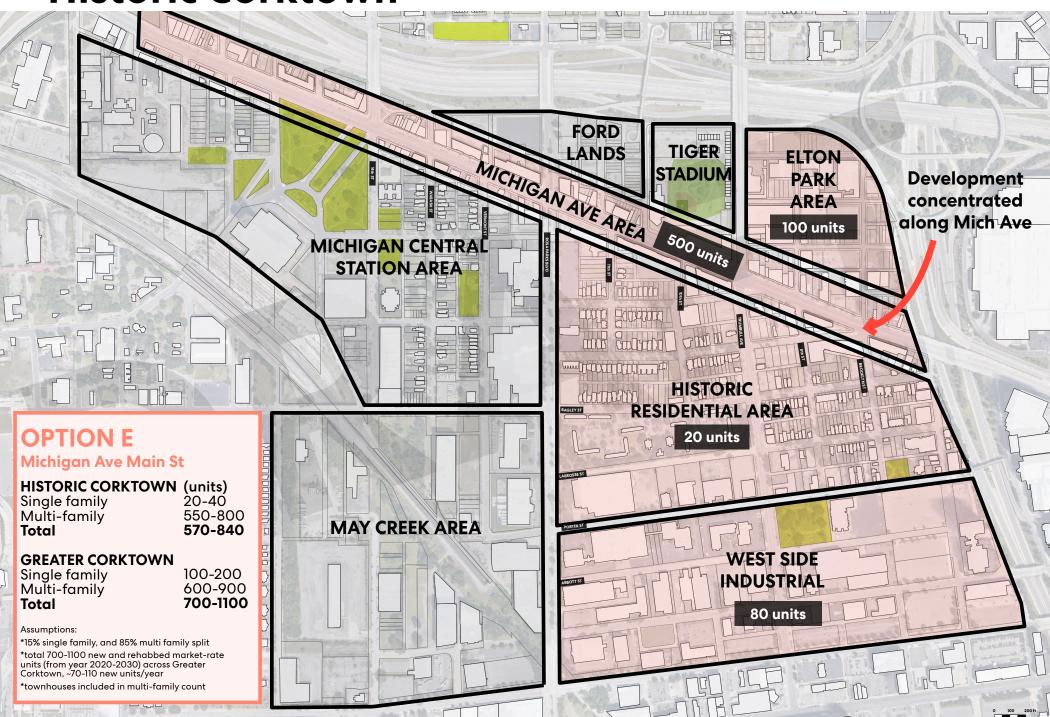

### **MICHIGAN AVE**

- Preservation of existing heritage character
- Surface parking lots along Michigan Ave
- Small businesses and retaliers
- Future development likely midhigher density

















#### **OPTION D - Proximity to Downtown**



#### **OPTION E - Michigan Ave Main St**



#### **OPTION F - The Greenway**



### **Option G - Distributed Growth**



















# **Questions to Consider**

| 1. Where should growth be concentrated? | 2. What form/shape should the growth take |
|-----------------------------------------|-------------------------------------------|
|                                         |                                           |
|                                         |                                           |
|                                         |                                           |
|                                         |                                           |
|                                         |                                           |
| 3. How do we protect for affordability? | 4. How do we manage parking?              |
|                                         |