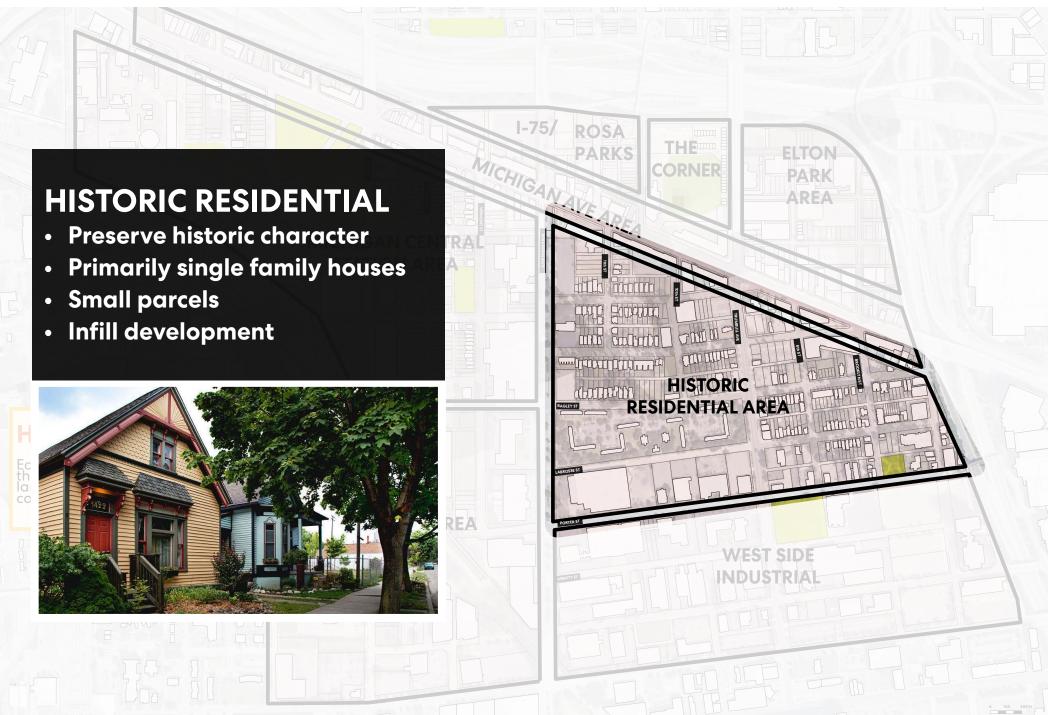

# **Questions to Consider**

| 1. Where should growth be concentrated? | 2. What form/shape should the growth take |
|-----------------------------------------|-------------------------------------------|
|                                         |                                           |
|                                         |                                           |
|                                         |                                           |
|                                         |                                           |
|                                         |                                           |
| 3. How do we protect for affordability? | 4. How do we manage parking?              |
|                                         |                                           |
|                                         |                                           |
|                                         |                                           |
|                                         |                                           |
|                                         |                                           |
|                                         |                                           |