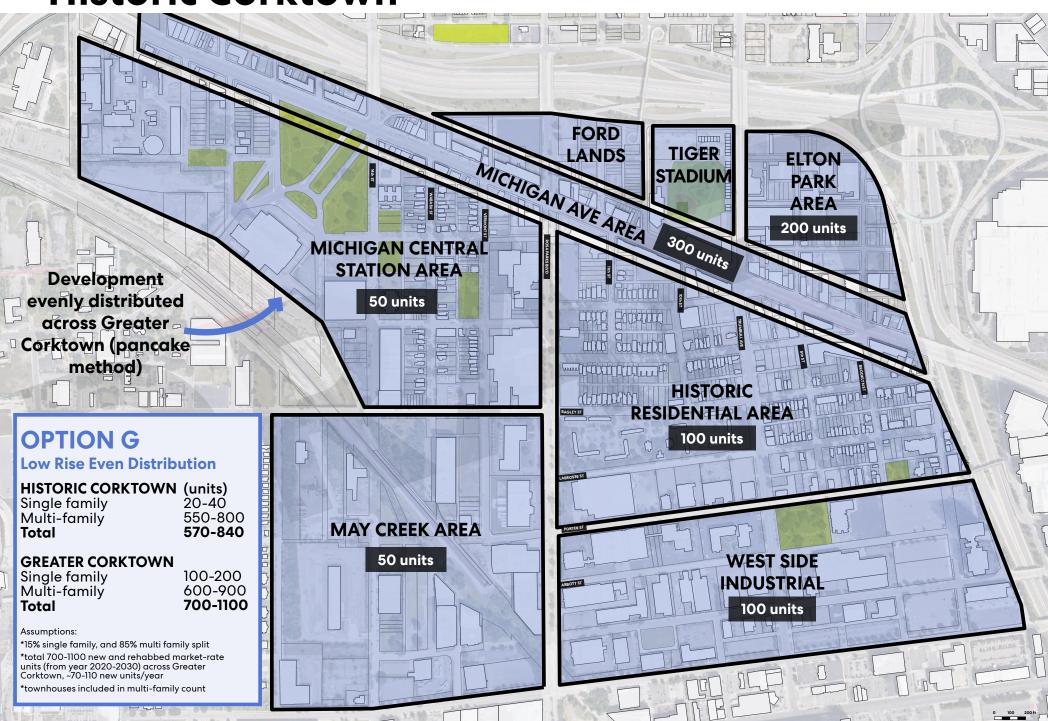

### **MICHIGAN AVE**

- Preservation of existing heritage character
- Surface parking lots along Michigan Ave
- Small businesses and retaliers
- Future development likely midhigher density

















#### **OPTION D - Proximity to Downtown**



#### **OPTION E - Michigan Ave Main St**



#### **OPTION F - The Greenway**



### **Option G - Distributed Growth**



















# **Questions to Consider**

| 1. Where should growth be concentrated? | 2. What form/shape should the growth take |
|-----------------------------------------|-------------------------------------------|
|                                         |                                           |
|                                         |                                           |
|                                         |                                           |
|                                         |                                           |
|                                         |                                           |
| 3. How do we protect for affordability? | 4. How do we manage parking?              |
|                                         |