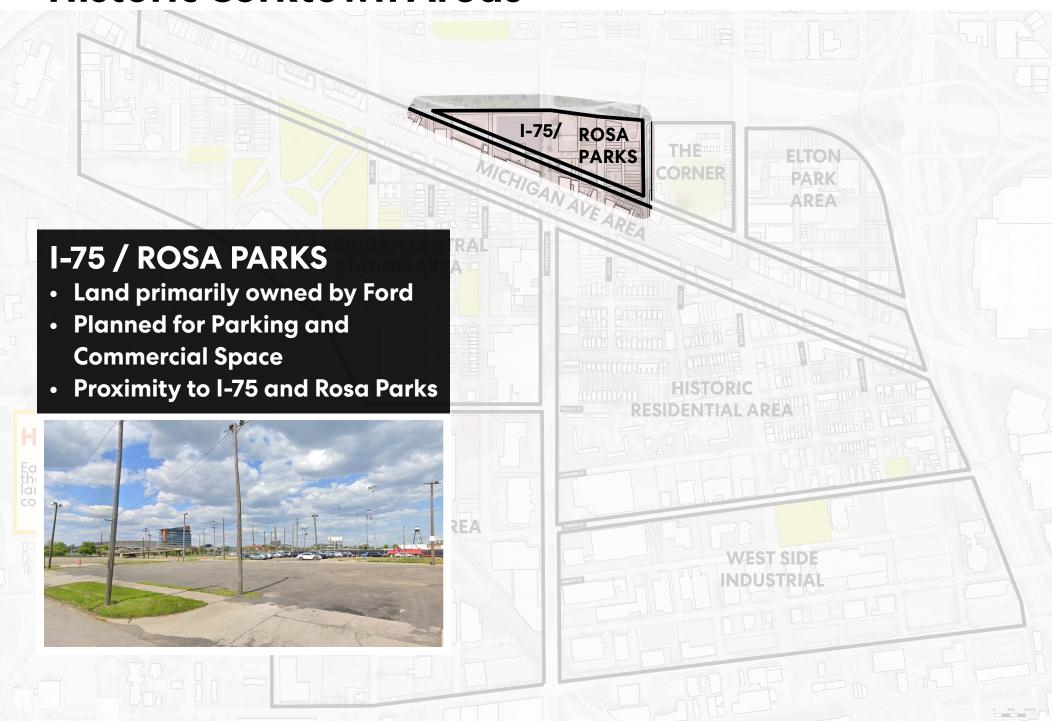

### **MICHIGAN AVE**

- Preservation of existing heritage character
- Surface parking lots along Michigan Ave
- Small businesses and retaliers
- Future development likely midhigher density

















#### **OPTION D - Proximity to Downtown**



#### **OPTION E - Michigan Ave Main St**



#### **OPTION F - The Greenway**



### **Option G - Distributed Growth**



















# **Questions to Consider**

| 1. Where should growth be concentrated? | 2. What form/shape should the growth take |
|-----------------------------------------|-------------------------------------------|
|                                         |                                           |
|                                         |                                           |
|                                         |                                           |
|                                         |                                           |
|                                         |