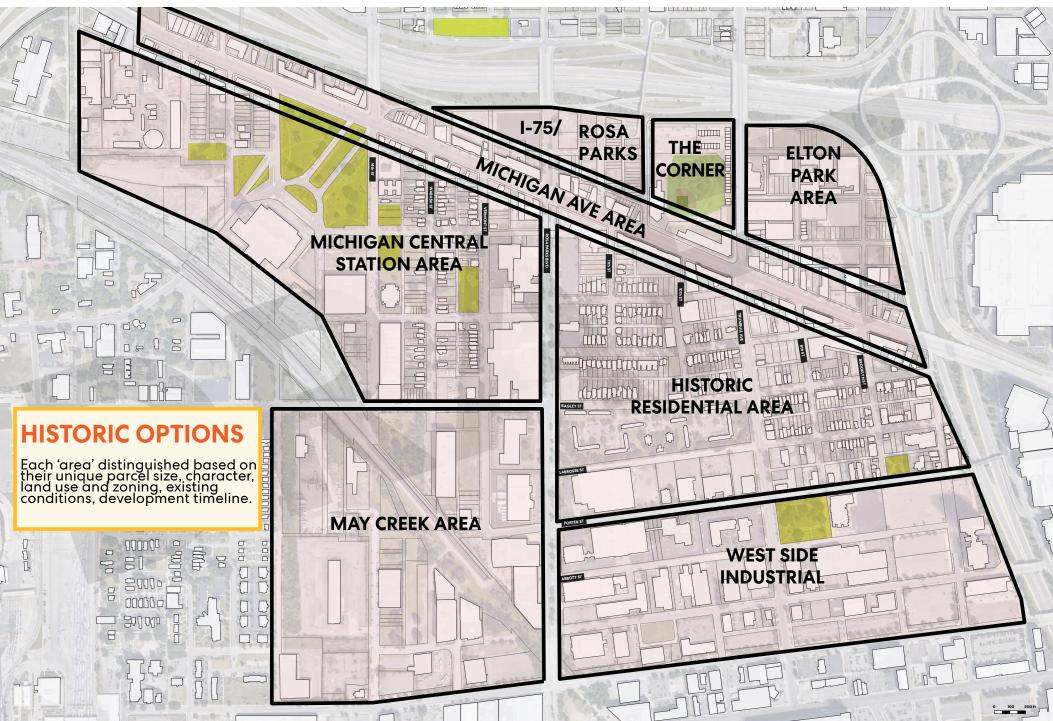

# **Questions to Consider**

| 1. Where should growth be concentrated? | 2. What form/shape should the growth take |
|-----------------------------------------|-------------------------------------------|
|                                         |                                           |
|                                         |                                           |
|                                         |                                           |
|                                         |                                           |
|                                         |                                           |
| 3. How do we protect for affordability? | 4. How do we manage parking?              |
|                                         |                                           |
|                                         |                                           |
|                                         |                                           |
|                                         |                                           |
|                                         |                                           |
|                                         |                                           |