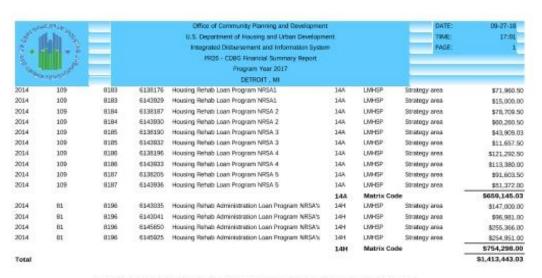

| 18.87%                                  |
| Carl Constitution of the C | 40.0799                                 |

LINE 17 DETAIL: ACTIVITIES TO CONSIDER IN DETERMINING THE AMOUNT TO ENTER ON LINE 17

Plan Year IDIS Project BUTS Voucner Activity Name Marrix National Target Area Type Drawn Amount



#### LINE 18 DETAIL: ACTIVITIES TO CONSIDER IN DETERMINING THE AMOUNT TO ENTER ON LINE 18

| Plan Year | IDIS Project | IUIS<br>Arthetu | Activity Name                  | watro:<br>Code | Objective   | Drawm Amount |
|-----------|--------------|-----------------|--------------------------------|----------------|-------------|--------------|
| 2016      | 24           | 8490            | Relocation                     | OB             | LMH         | \$107,670.51 |
|           |              |                 |                                | 08             | Matrix Code | \$107,670.51 |
| 2017      | 5            | 8462            | Multi-Family Staffing (Direct) | 14H            | LMH         | \$780,060,75 |
|           |              |                 |