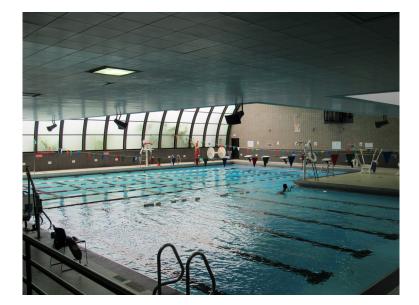

# **Aquatics**

Whether you're an experienced swimmer or just beginning, DPRD has an aquatics program to fit your needs! Our pool hours are 6 am until 9 pm, Monday - Friday and 9 am until 3 pm on Saturdays.