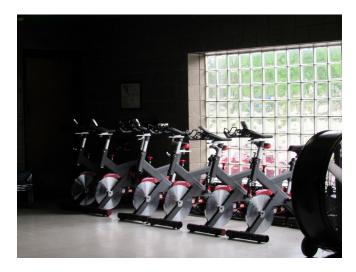

# Weightlifting

Looking to pump up or just increase your strength? Pump iron with us! All weight rooms are open during center hours of operation. Weight room fee: \$120 / year for residents, \$150 / year for non-residents.