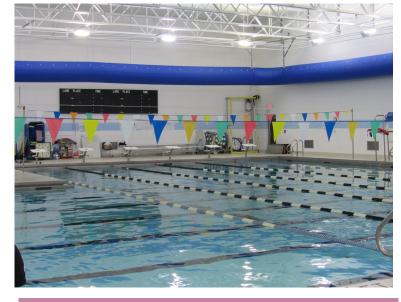

# **Aquatics**

Whether you're an experienced swimmer or just beginning, DPRD has an aquatics program to fit your needs! Our pool hours are 6 am until 9 pm, Monday - Friday and 9 am until 3 pm on Saturdays.

From swim lessons to Family Swim to Water Aerobics, you can make a splash at any of the following centers: