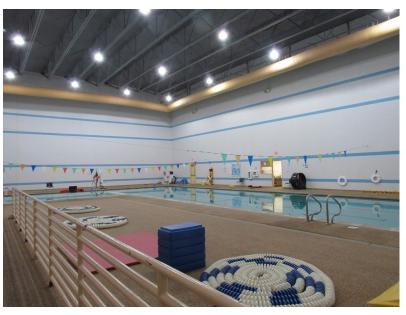

# **Aquatics**

Whether you're an experienced swimmer or just beginning, DPRD has an aquatics program to fit your needs! Our pool hours are 6 am until 9 pm, Monday - Friday and 9 am until 3 pm on Saturdays.

### Costs:

Swim Lessons Water Aerobics Deep Water Aerobics Parent/Tot Swim Swim Team Fee <u>Residents</u> \$30 / 5 weeks \$35 / 5 weeks \$35 / 5 weeks \$20 / 5 weeks \$50 / Season Non-Residents \$40 / 5 weeks \$45 / 5 weeks \$45 / 5 weeks \$30 / 5 weeks \$60 / Season

From swim lessons to Family Swim to Water Aerobics, you can make a splash at any of the following centers: