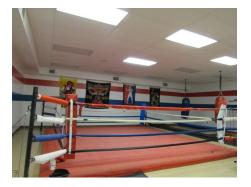

### Think you've got what it takes to step in the ring? Come out to Coleman Recreation Center if you want to learn the art of boxing, Residents pay \$113/yr/adults, and \$83/yr/youth. Non-Residents pay \$123/yr/adults, and \$93/yr/youth. We've got you covered Ages 10 and up.