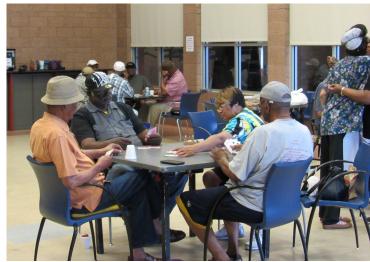

### Membership Matters

A membership to your local recreation center is more affordable than you think! No matter which recreation center you choose, the membership price is the same!

| Membership Fee            | Resident   | Non-Resident | =                                             |
|---------------------------|------------|--------------|-----------------------------------------------|
| Youth 6-12<br>Teens 13-17 | \$5<br>\$7 | \$5<br>\$10  |                                               |
| Adults 18-59              | \$10       | \$20         |                                               |
| Seniors 60+               | Free       | \$10         |                                               |
| Replacement Cards         | \$4        | \$6          | *Non-member drop<br>**Individual class fees s |

### Swim Policy:

Everyone must have a membership card to swim. Please be prepared to present it daily when you sign-in.

Swim Items needed: Swim suit or trunks with a lining, soap, towel, and a lock. Everyone must take a soap shower in the nude at the center before entering the pool. SWIM ATTIRE MUST BE CARRIED INTO THE CENTER. Swimsuits cannot be worn under clothing (Health Department Rule). No shorts, body suits, halter tops, or other non-swim attire can be worn in the swimming pool. For Family Swim purposes a family is defined as a parent / guardian and their children. The parent guardian must get in the pool during family swim in