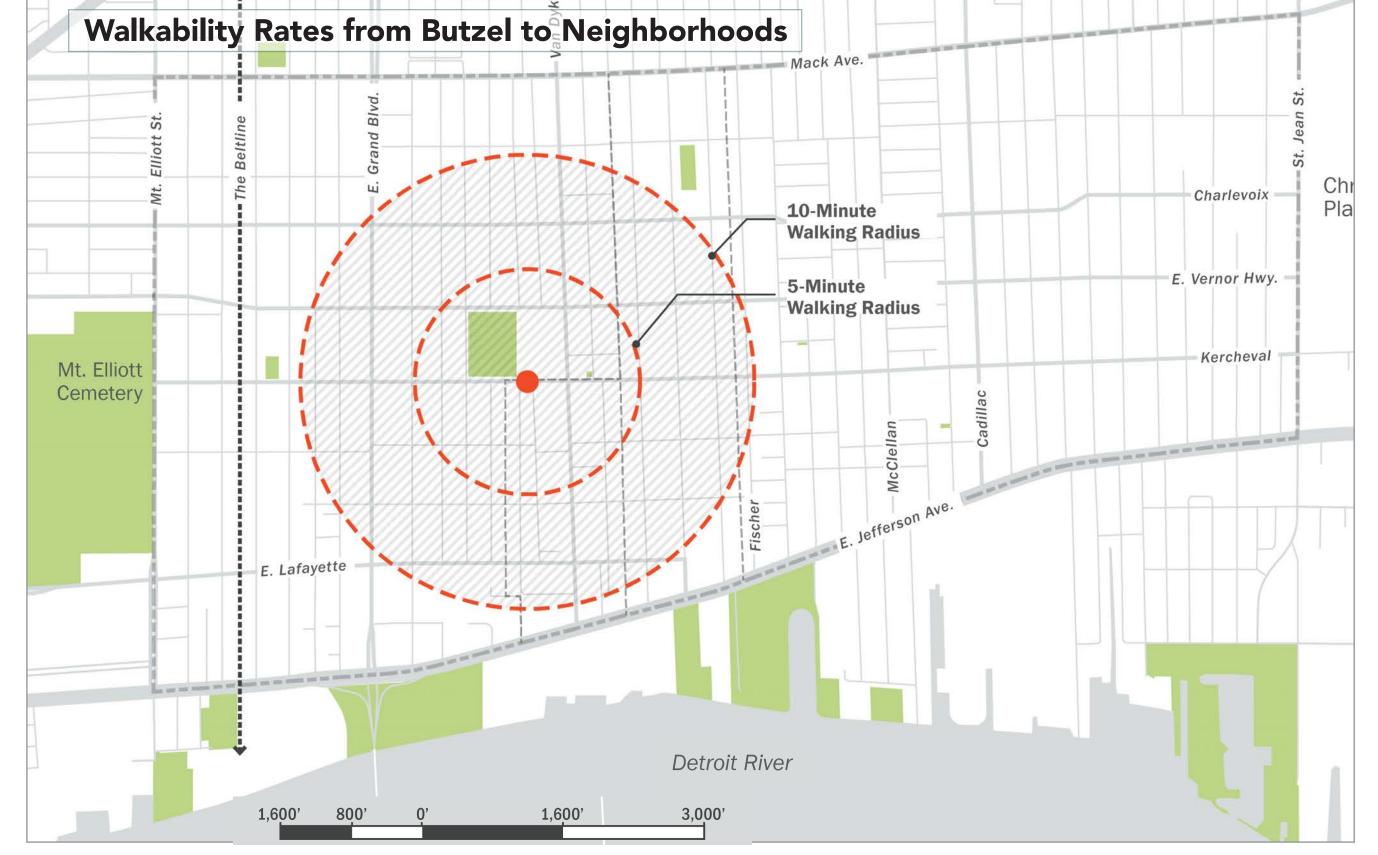

## PARK IMPROVEMENTS

Butzel Playfield and the Butzel Family Recreation Center are wellknown and beloved community amenities in the Islandview/Greater Villages planning area. Situated on almost an entire neighborhood block, this community destination is a valuable resource that currently deserves more visibility and prominence as a community destination. The City will be redesigning and improving Butzel Playfield's street entrances, outdoor spaces, recreation amenities, and landscape design to enhance park beauty and promote positive community and intergenerational interaction.