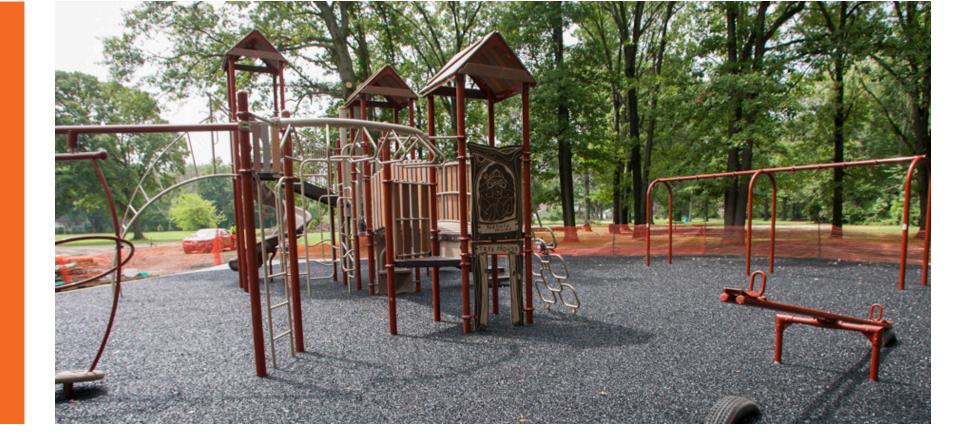

## PARK IMPROVEMENTS

Butzel Playfield and the Butzel Family Recreation Center are wellknown and beloved community amenities in the Islandview/Greater Villages planning area. Situated on almost an entire neighborhood block, this community destination is a valuable resource that currently deserves more visibility and prominence as a community destination. The City will be redesigning and improving Butzel Playfield's street entrances, outdoor spaces, recreation amenities, and landscape design to enhance park beauty and promote positive community and intergenerational interaction.

PLANT BEAUTIFUL LANDSCAPES

**ACTIVITIES** REINVEST IN NEIGHBORHOOD RECREATION

**EXPAND** 

OUTDOOR

CREATE PROMINENT PARK **ENTRANCES** 

PROVIDE **PLAYSCAPES** FOR ALL AGES