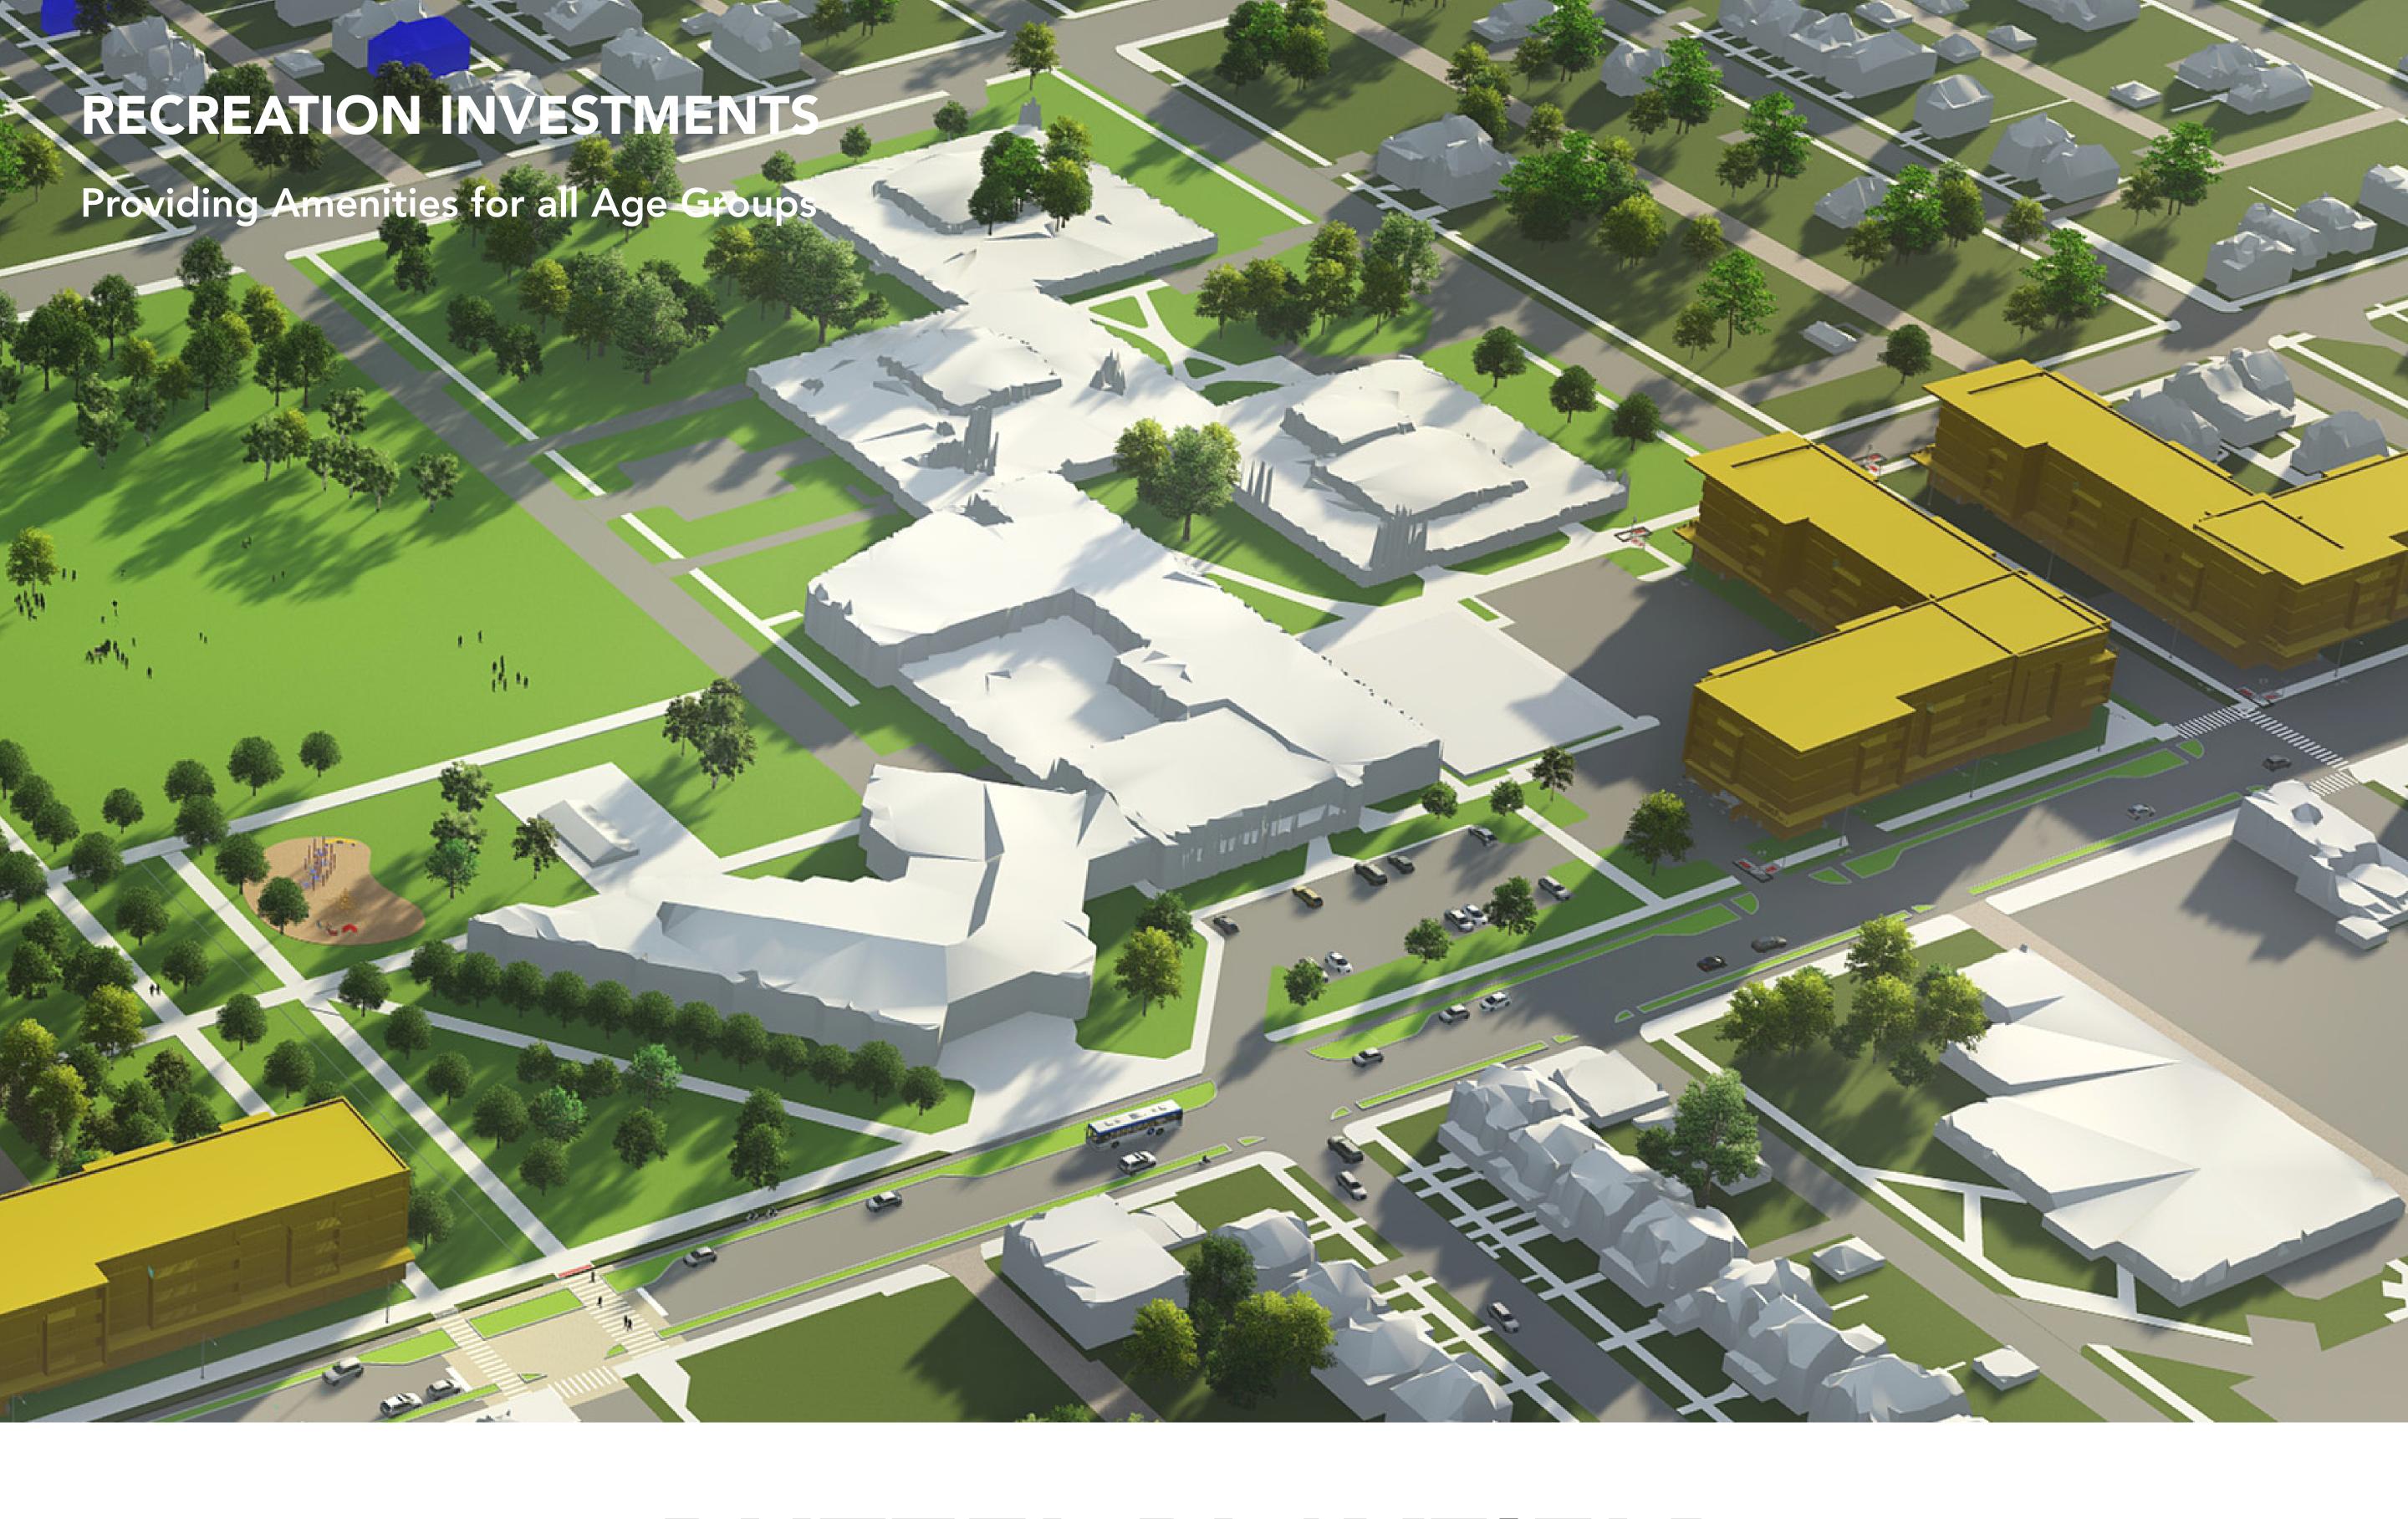

## PARK IMPROVEMENTS

Butzel Playfield and the Butzel Family Recreation Center are wellknown and beloved community amenities in the Islandview/Greater Villages planning area. Situated on almost an entire neighborhood block, this community destination is a valuable resource that currently deserves more visibility and prominence as a community destination. The City will be redesigning and improving Butzel Playfield's street entrances, outdoor spaces, recreation amenities, and landscape design to enhance park beauty and promote positive community and intergenerational interaction.