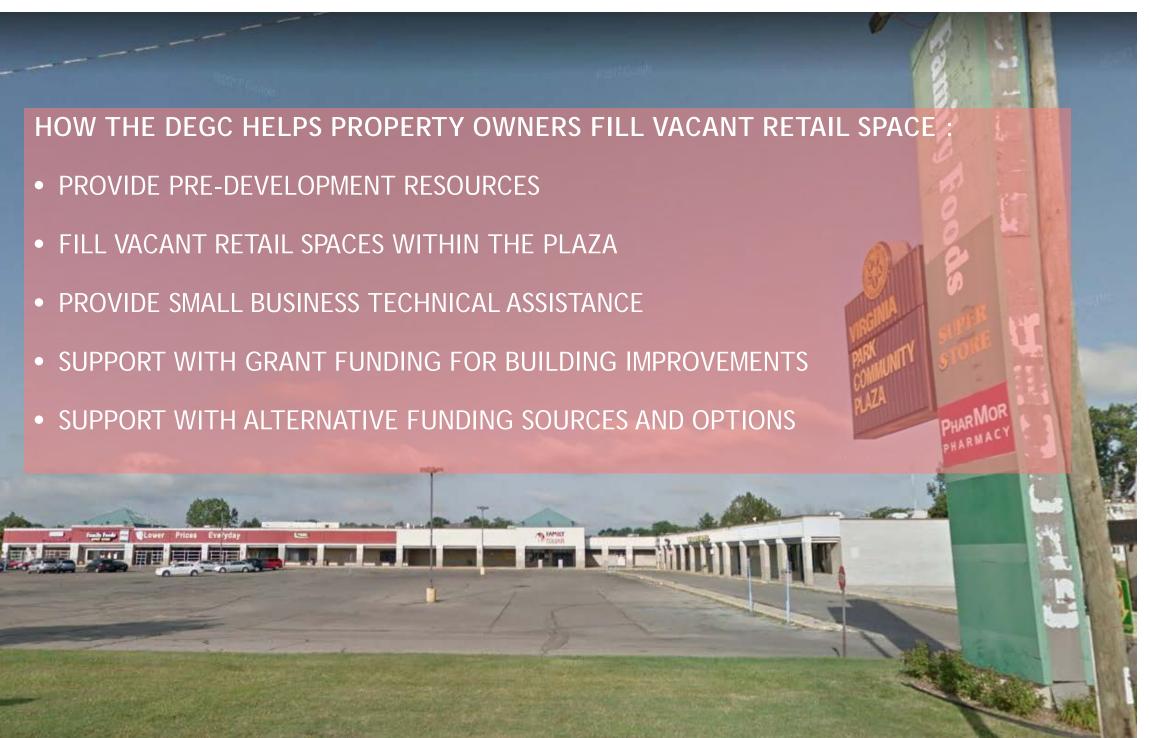

## VIRGINIA PARK PLAZA | EXISTING CONDITIONS

- **CONNECT NEIGHBORHOOD TO COMMUNITY ASSETS**
- PROVIDE SAFE **PASSAGE**
- BEAUTIFY 12<sup>TH</sup> **STREET NEIGHBORHOOD**

## VIRGINIA PARK PLAZA | EXISTING CONDITIONS

Virginia Park Plaza Existing Entry Condition