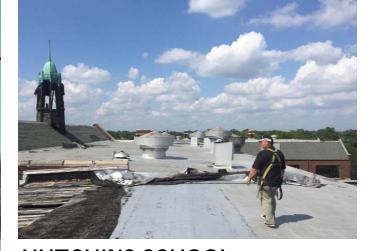

#### HKD | UPDATES

HERMAN KIEFER:LIGHTS + POWER RESTORED, SECURITY CAMERAS ACTIVATED

HUTCHINS SCHOOL:ROOF FIXED, WINDOWS CLEAR BOARDED, PERIMETER SECURED