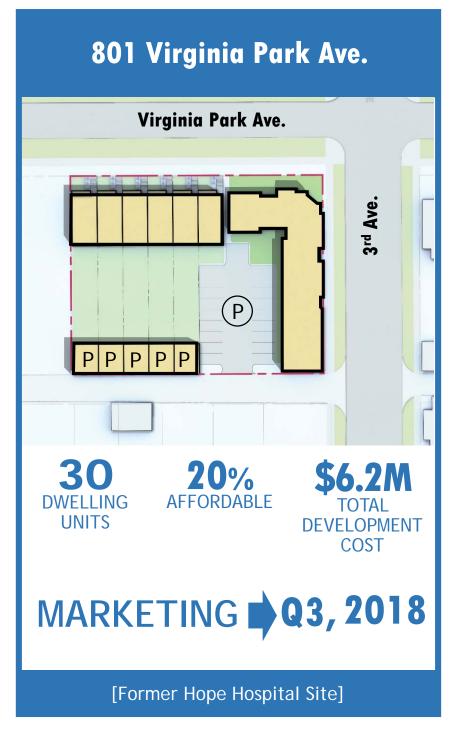

### STRATEGY 2: MULTI-FAMILY / MIXED-USE

- MARKET 61-97 CLAIRMOUNT + 801 VIRGINIA PARK
- ENGAGE VACANT MF PROPERTY OWNERS

SEPTEMBER 2018

JULY 2018