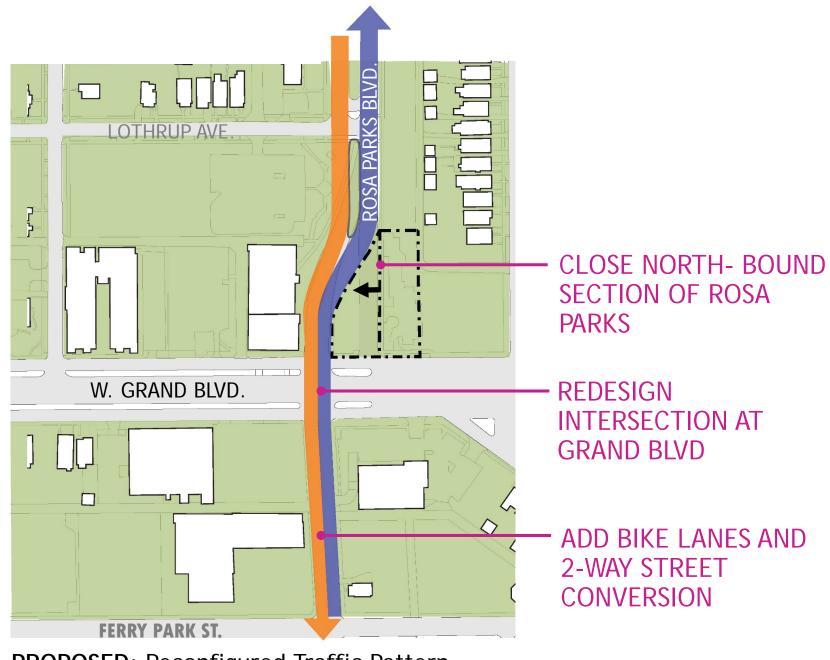

### PROJECT B | GRAND BLVD. INTERSECTION

**EXISTING:** North - South Traffic Pattern

**PROPOSED:** Reconfigured Traffic Pattern

### REGIONAL CONNECTIVITY | ROSA PARKS BLVD

\$3.3M **ROAD BOND** 

3.5 Ml. PROJECT **LENGTH** 

> DESIGN **INSTALL**

DPW **AGENCY** 

2-WAY TRAFFIC

**PROPOSED: RECONFIGURED TRAFFIC PATTERN** 

West front Detroit Riverfront