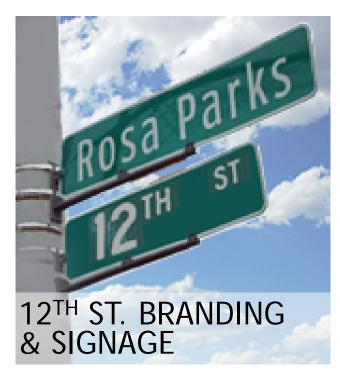

# **IMPROVEMENTS**

- LANDSCAPED MEDIAN + STREET TREES
- 12<sup>TH</sup> ST. SIGNAGE/ **BRANDING**
- PROTECTED BIKE **LANES**
- ENHANCED CROSSING AT PINGREE ST.

INTERSECTION AT GRAND BLVD.