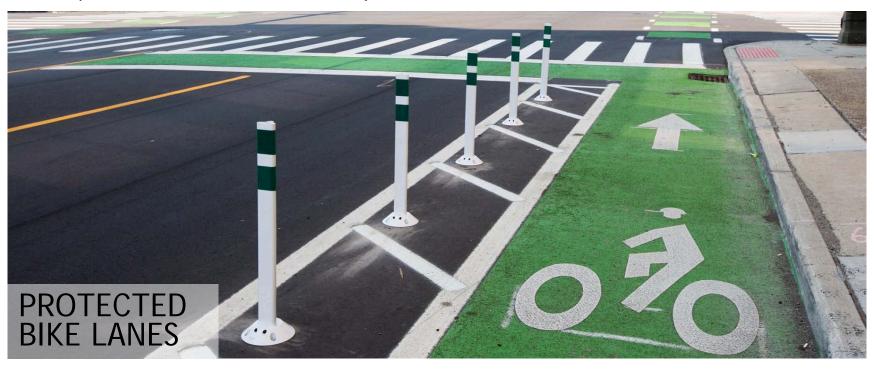

# **IMPROVEMENTS**

- LANDSCAPED MEDIAN + STREET TREES
- 12<sup>TH</sup> ST. SIGNAGE/ **BRANDING**
- PROTECTED BIKE **LANES**
- ENHANCED CROSSING AT PINGREE ST.

INTERSECTION AT GRAND BLVD.