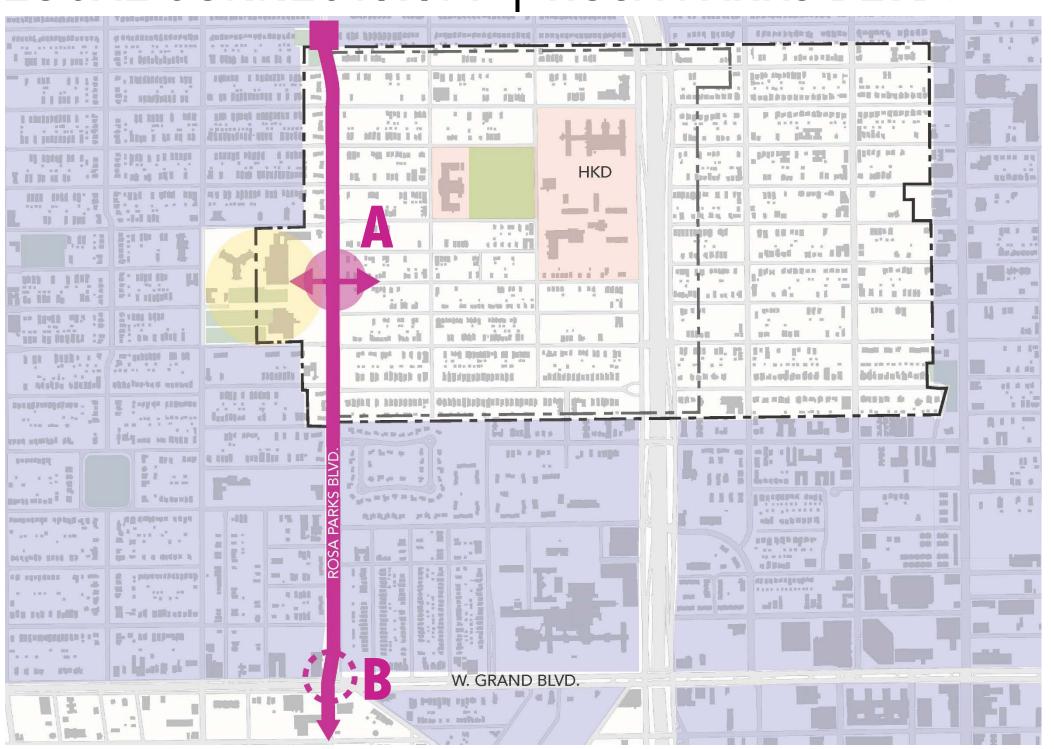

### REGIONAL CONNECTIVITY | ROSA PARKS BLVD

\$3.3M **ROAD BOND** 

3.5 Ml. PROJECT **LENGTH** 

> DESIGN **INSTALL**

DPW **AGENCY** 

2-WAY TRAFFIC

**PROPOSED: RECONFIGURED TRAFFIC PATTERN** 

West front Detroit Riverfront

### REGIONAL CONNECTIVITY | WEST RIVERFRONT

## REGIONAL CONNECTIVITY | WEST RIVERFRONT