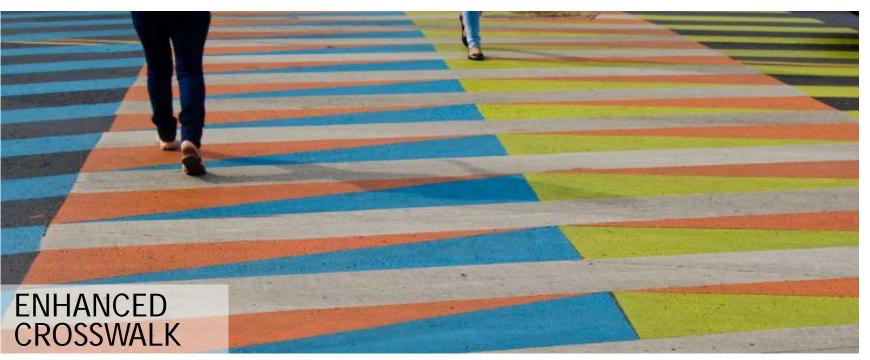

# **IMPROVEMENTS**

- LANDSCAPED MEDIAN + STREET TREES
- 12<sup>TH</sup> ST. SIGNAGE/ **BRANDING**
- PROTECTED BIKE **LANES**
- ENHANCED CROSSING AT PINGREE ST.

INTERSECTION AT GRAND BLVD.