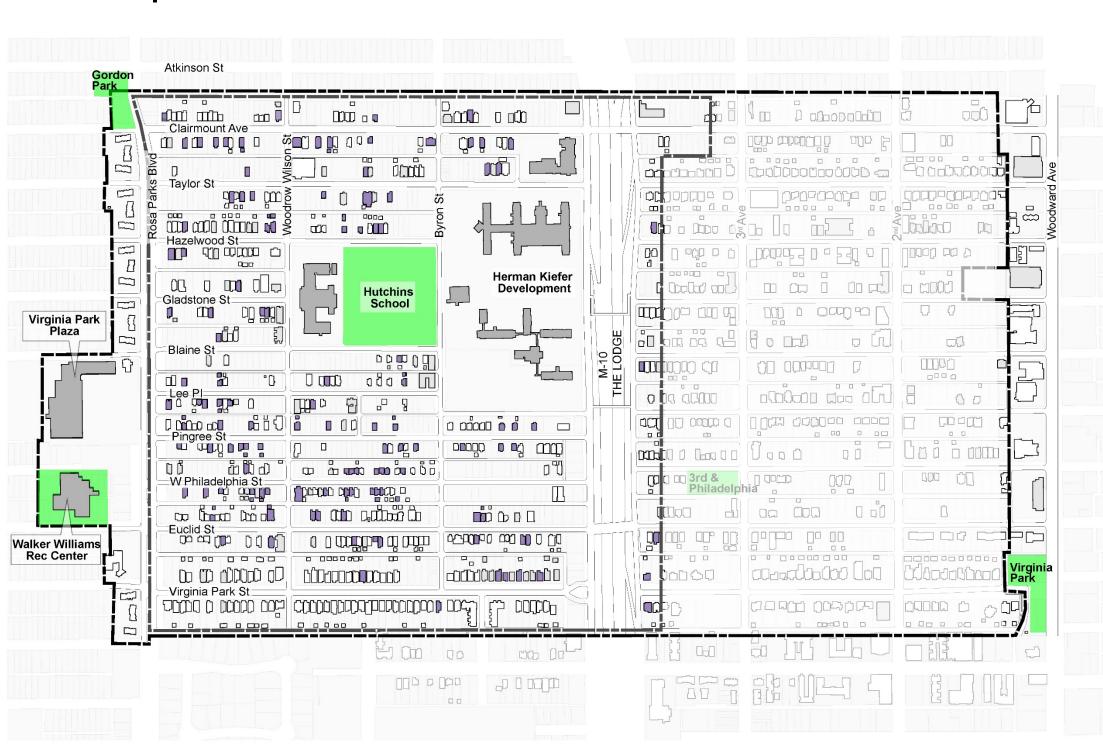

# STABILIZE THE NEIGHBORHOOD AROUND HERMAN KIEFER DEVELOPMENT (HKD)

USE 12<sup>TH</sup> STREET TO CONNECT AREAS OF STRENGTH AND COMMUNITY ASSETS

- 1. MOTOWN MUSEUM \$50M
- 2. HFHS SOUTH CAMPUS- \$155M
- 3. 3<sup>RD</sup> & GRAND \$53M
- 4. FISHER BLDG. \$50M
- 5. KAHN BLDG. \$50M
- 6. GORDON PARK \$585K