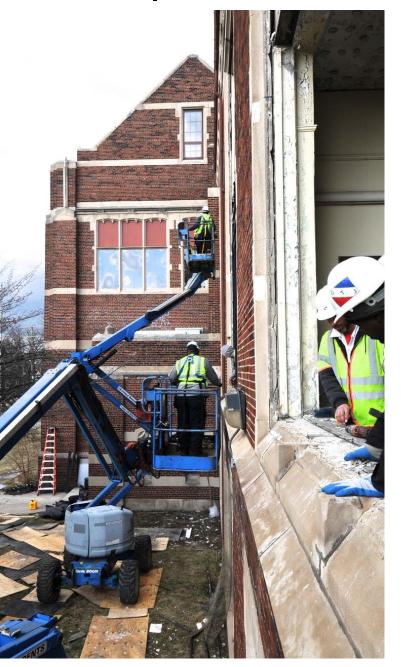

#### HKD | UPDATES

HERMAN KIEFER:LIGHTS + POWER RESTORED, SECURITY CAMERAS ACTIVATED

HUTCHINS SCHOOL:ROOF FIXED, WINDOWS CLEAR BOARDED, PERIMETER SECURED

## HKD | UPDATES

#### **HERMAN KIEFER:**

• LIGHTS + POWER RESTORED, SECURITY CAMERAS ACTIVATED