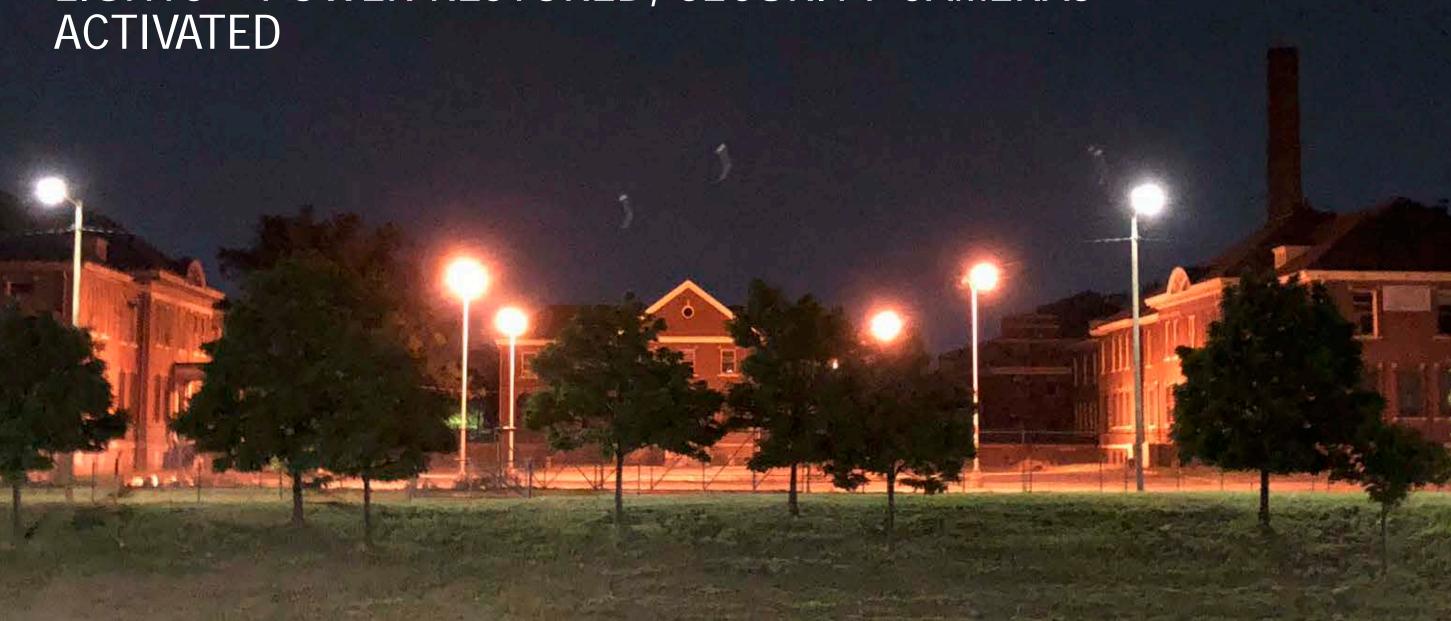

#### HKD | UPDATES

HERMAN KIEFER:LIGHTS + POWER RESTORED, SECURITY CAMERAS ACTIVATED

HUTCHINS SCHOOL:ROOF FIXED, WINDOWS CLEAR BOARDED, PERIMETER SECURED

#### **HERMAN KIEFER:**

• LIGHTS + POWER RESTORED, SECURITY CAMERAS ACTIVATED