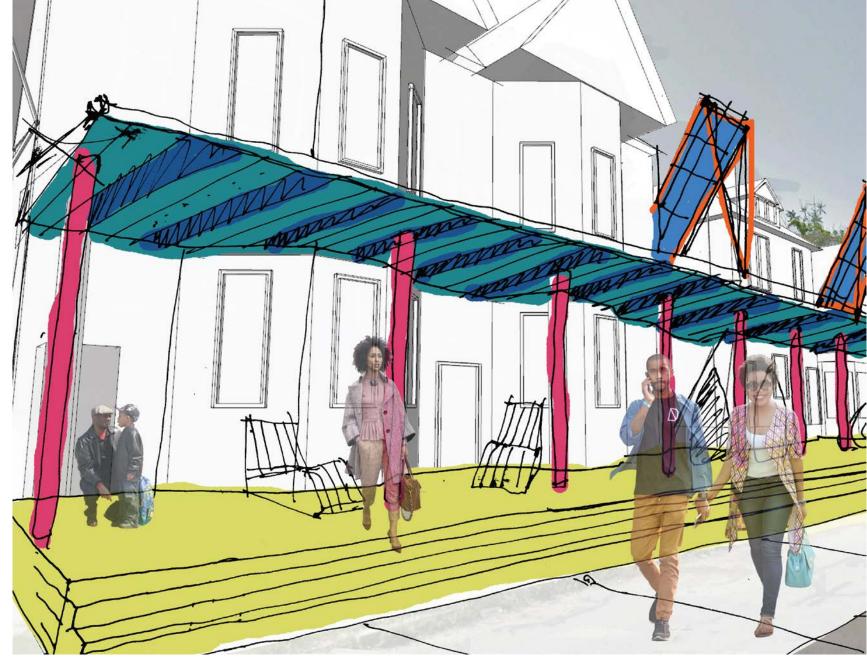

### VIRGINIA PARK PLAZA PROPOSED PROMENADE

Proposed Virginia Park Plaza Promenade

CREATE FRONT DOOR **ACCESS TO COMMUNITY CORE** 

SUPPORT VPP **BUSINESS REVITALIZATION** 

### VIRGINIA PARK PLAZA PROMENADE

GREEN SPACE W/ HISTORIC 12<sup>TH</sup> ST. **FOOTPRINT** 

**PROMENADE CONNECTION FROM** 12<sup>TH</sup> ST. TO PARK

POP-UP MARKET SPACE W/ HISTORIC 12<sup>TH</sup> ST. **FOOTPRINT** 