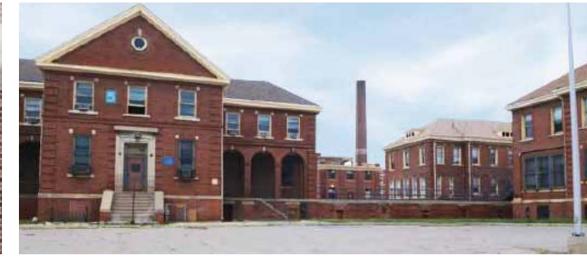

#### HKD | UPDATES

HERMAN KIEFER:LIGHTS + POWER RESTORED, SECURITY CAMERAS ACTIVATED

HUTCHINS SCHOOL:ROOF FIXED, WINDOWS CLEAR BOARDED, PERIMETER SECURED

## HKD | UPDATES

#### **HERMAN KIEFER:**

• LIGHTS + POWER RESTORED, SECURITY CAMERAS ACTIVATED