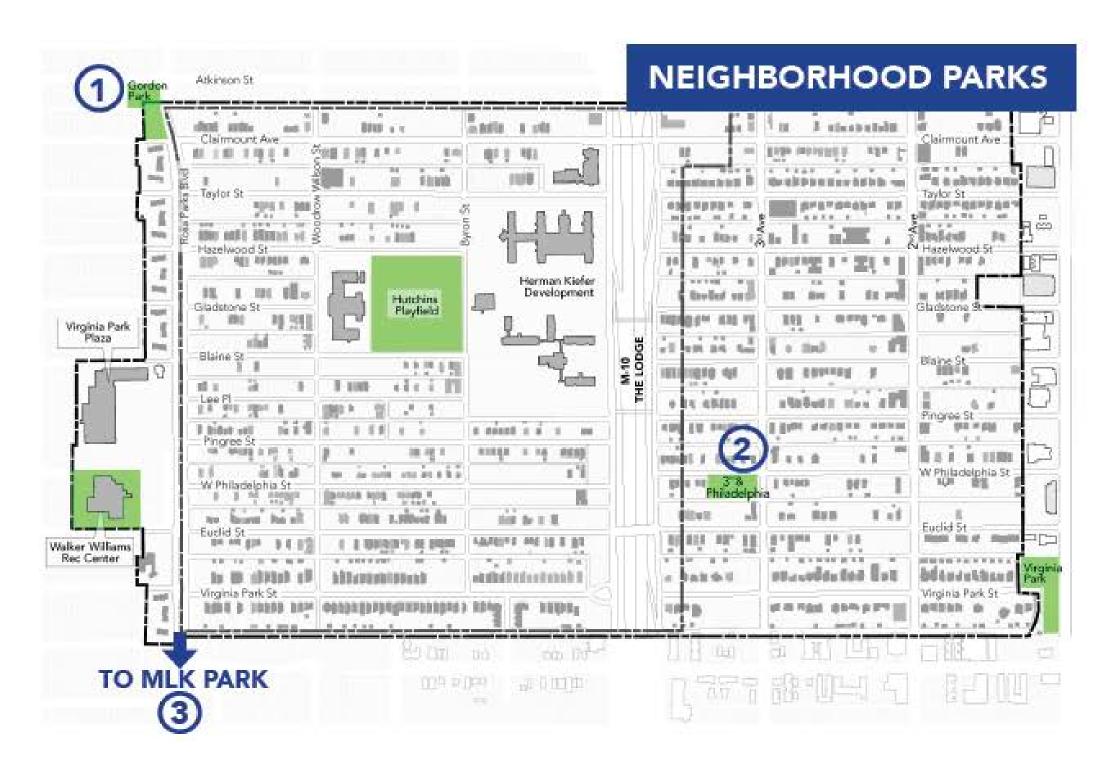

# STRATEGY 4 PUBLIC SPACE & PARKS: GORDON PARK, PHILADELPHIA PARK, & MLK PLAZA

### PARKS: ENRICHING NEIGHBORHOOD PUBLIC SPACE

### 1. GORDON PARK

### 2. PHILADELPHIA PARK

### 3. MLK PLAZA