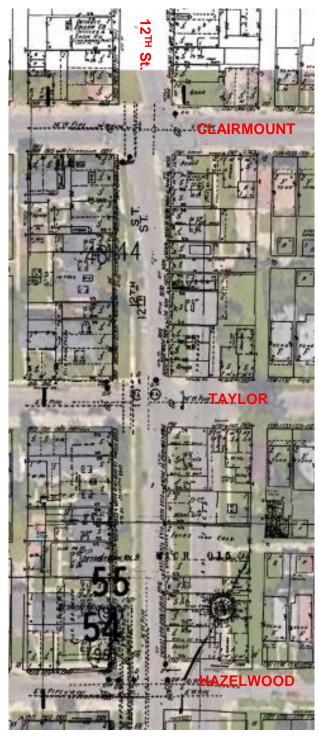

### STRATEGY 2: MULTI-FAMILY / MIXED-USE

- MARKET 61-97 CLAIRMOUNT + 801 VIRGINIA PARK
- ENGAGE VACANT MF PROPERTY OWNERS

SEPTEMBER 2018

JULY 2018