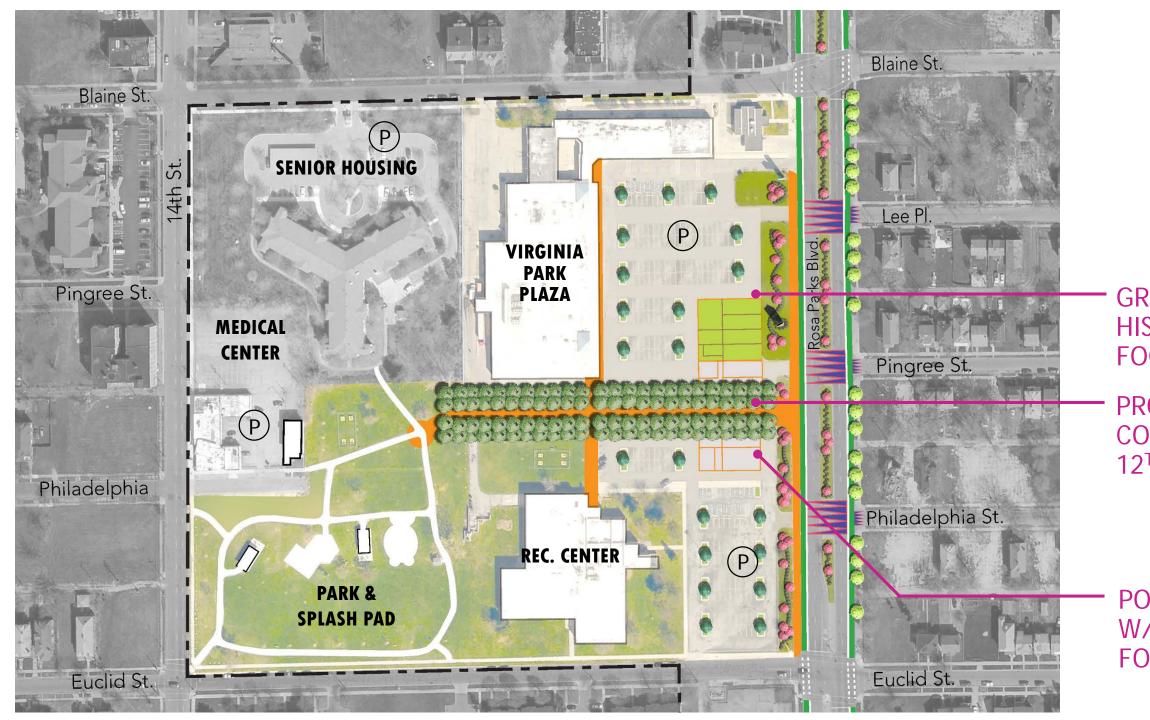

## PROJECT A | ROSA PARKS (12<sup>TH</sup> STREET) STREETSCAPE

## VIRGINIA PARK PLAZA | EXISTING CONDITIONS

- **CONNECT NEIGHBORHOOD TO COMMUNITY ASSETS**
- PROVIDE SAFE **PASSAGE**
- BEAUTIFY 12<sup>TH</sup> **STREET NEIGHBORHOOD**

## VIRGINIA PARK PLAZA | EXISTING CONDITIONS

Virginia Park Plaza Existing Entry Condition

### VIRGINIA PARK PLAZA PROPOSED PROMENADE

Proposed Virginia Park Plaza Promenade

CREATE FRONT DOOR **ACCESS TO COMMUNITY CORE** 

SUPPORT VPP **BUSINESS REVITALIZATION** 

### VIRGINIA PARK PLAZA PROMENADE

GREEN SPACE W/ HISTORIC 12<sup>TH</sup> ST. **FOOTPRINT** 

**PROMENADE CONNECTION FROM** 12<sup>TH</sup> ST. TO PARK

POP-UP MARKET SPACE W/ HISTORIC 12<sup>TH</sup> ST. **FOOTPRINT** 