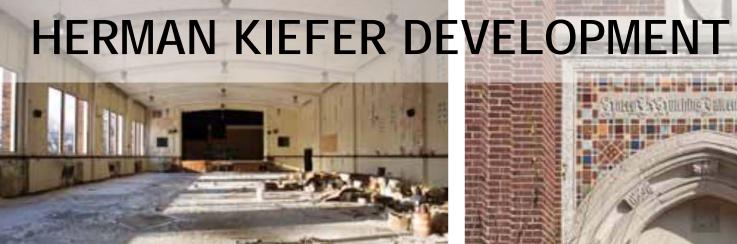

#### HKD | UPDATES

HERMAN KIEFER:LIGHTS + POWER RESTORED, SECURITY CAMERAS ACTIVATED

HUTCHINS SCHOOL:ROOF FIXED, WINDOWS CLEAR BOARDED, PERIMETER SECURED

## HKD | UPDATES

#### **HERMAN KIEFER:**

• LIGHTS + POWER RESTORED, SECURITY CAMERAS ACTIVATED