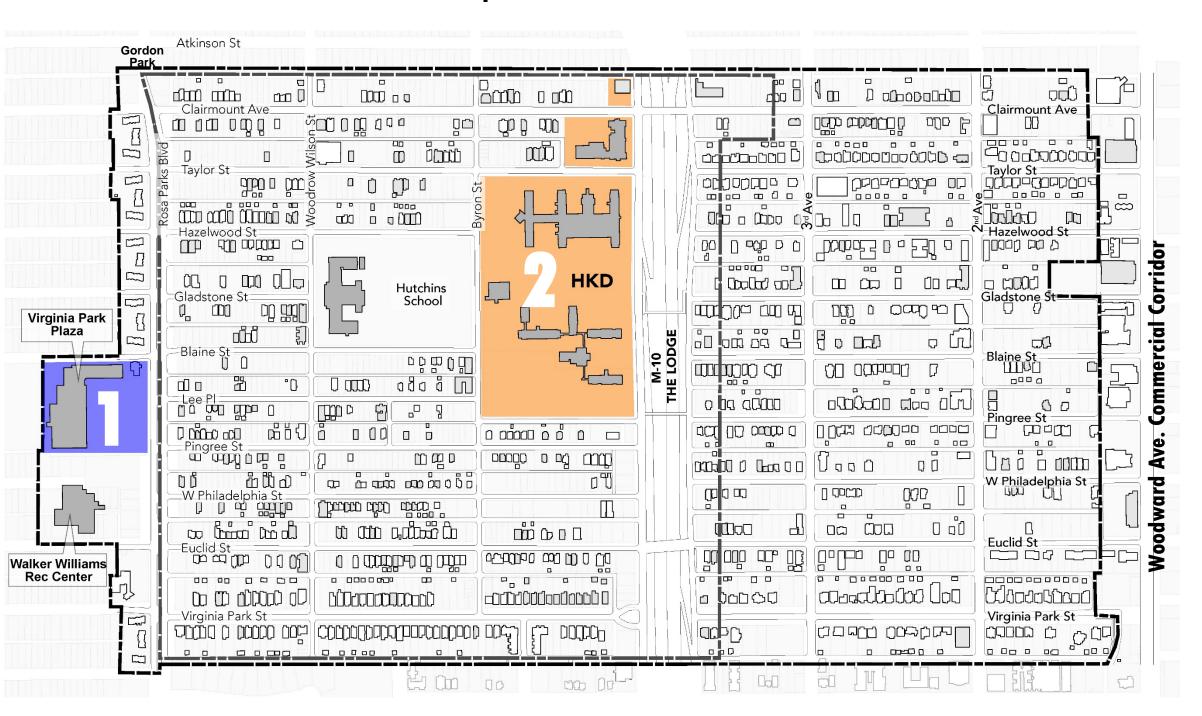

# STABILIZE THE NEIGHBORHOOD AROUND HERMAN KIEFER DEVELOPMENT (HKD)

USE 12<sup>TH</sup> STREET TO CONNECT AREAS OF STRENGTH AND COMMUNITY ASSETS

- 1. MOTOWN MUSEUM \$50M
- 2. HFHS SOUTH CAMPUS- \$155M
- 3. 3<sup>RD</sup> & GRAND \$53M
- 4. FISHER BLDG. \$50M
- 5. KAHN BLDG. \$50M
- 6. GORDON PARK \$585K

## 1. MOTOWN MUSEUM - \$50M

## 2. HFHS SOUTH CAMPUS- \$155M

## 3. 3<sup>RD</sup> & GRAND

## 4. FISHER BLDG. - \$50M

## 5. KAHN BLDG. - \$50M