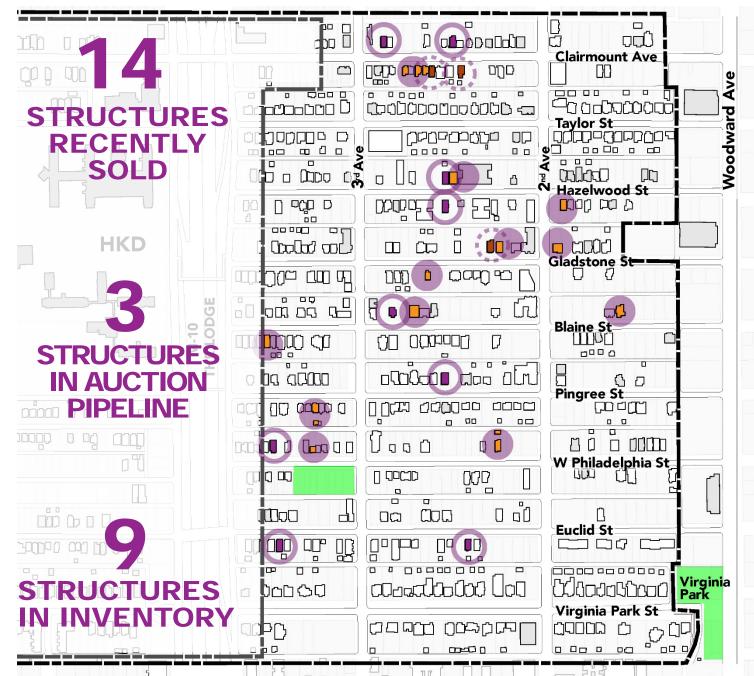

PROTECTED BIKE **LANES**
- ENHANCED CROSSING AT PINGREE ST.

INTERSECTION AT GRAND BLVD.

### PROJECT B | GRAND BLVD. INTERSECTION



**EXISTING:** North - South Traffic Pattern



**PROPOSED:** Reconfigured Traffic Pattern

### REGIONAL CONNECTIVITY | ROSA PARKS BLVD



\$3.3M **ROAD BOND** 

3.5 Ml. PROJECT **LENGTH** 

> DESIGN **INSTALL**

DPW **AGENCY** 

2-WAY TRAFFIC

**PROPOSED: RECONFIGURED TRAFFIC PATTERN** 

West front Detroit Riverfront

2-WAY TRAFFIC

**EXISTING: NORTH - SOUTH TRAFFIC PATTERN** 

### REGIONAL CONNECTIVITY | WEST RIVERFRONT



## REGIONAL CONNECTIVITY | WEST RIVERFRONT



# STRATEGY 2 HOUSING & REVITALIZATION: OPPORTUNITY SITES & DLBA HOMES EAST OF THE LODGE

### MULTI-FAMILY HOUSING | OPPORTUNITY SITES







### SINGLE FAMILY HOUSING | DLBA ACTIVITY











# STRATEGY 3 NEIGHBORHOOD RETAIL: DEGC & VIRGINIA PARK PLAZA

### RETAIL | DEGC RETAIL ECONOMICS STUDY





### RETAIL STRATEGIES | TARGETED AREAS





### RETAIL STRATEGIES | DEGC PROGRAMS



MOTOR CITY MATCH PROJECTS:

- 1. THE CONGREGATION/ ST. JAMES
- 2. KARASI DEVELOPMENT
- 3. DETROIT SEAFOOD PARTNERS
- 4. 600 GLADSTONE MIXED-USE

MOTOR CITY Re-STORE PROJECTS:

- 5. CELEBRITY CAR WASH
- 6. CORBE

### VIRGINIA PARK PLAZA







DEGC RETAIL PROGRAMS



MARKETING
MATERIAL
& CUT SHEETS

# STRATEGY 4 PUBLIC SPACE & PARKS: GORDON PARK, PHILADELPHIA PARK, & MLK PLAZA

### PARKS: ENRICHING NEIGHBORHOOD PUBLIC SPACE



### 1. GORDON PARK







### 2. PHILADELPHIA PARK





### 3. MLK PLAZA







## NEXT STEPS

### **NEXT STEPS**

### STRATEGY 1: NEIGHBORHOOD CONNECTIVITY

- ROSA PARKS BLVD