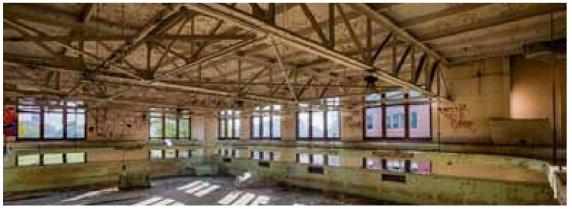

#### HKD | UPDATES

HERMAN KIEFER:LIGHTS + POWER RESTORED, SECURITY CAMERAS ACTIVATED

HUTCHINS SCHOOL:ROOF FIXED, WINDOWS CLEAR BOARDED, PERIMETER SECURED

## HKD | UPDATES

#### **HERMAN KIEFER:**

• LIGHTS + POWER RESTORED, SECURITY CAMERAS ACTIVATED