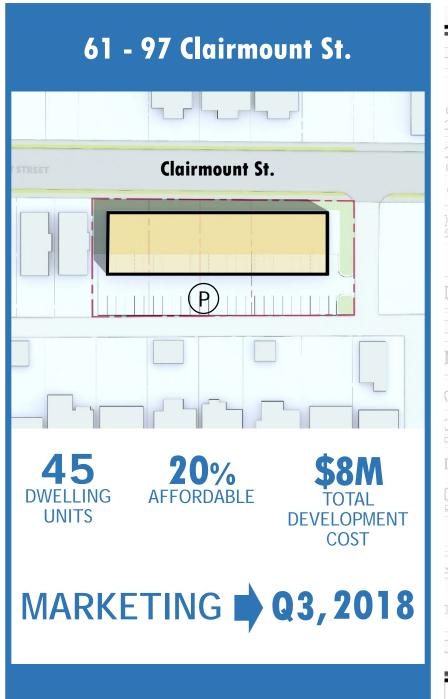

### MULTI-FAMILY HOUSING | OPPORTUNITY SITES

### STRATEGY 2: MULTI-FAMILY / MIXED-USE

- MARKET 61-97 CLAIRMOUNT + 801 VIRGINIA PARK
- ENGAGE VACANT MF PROPERTY OWNERS

SEPTEMBER 2018

JULY 2018