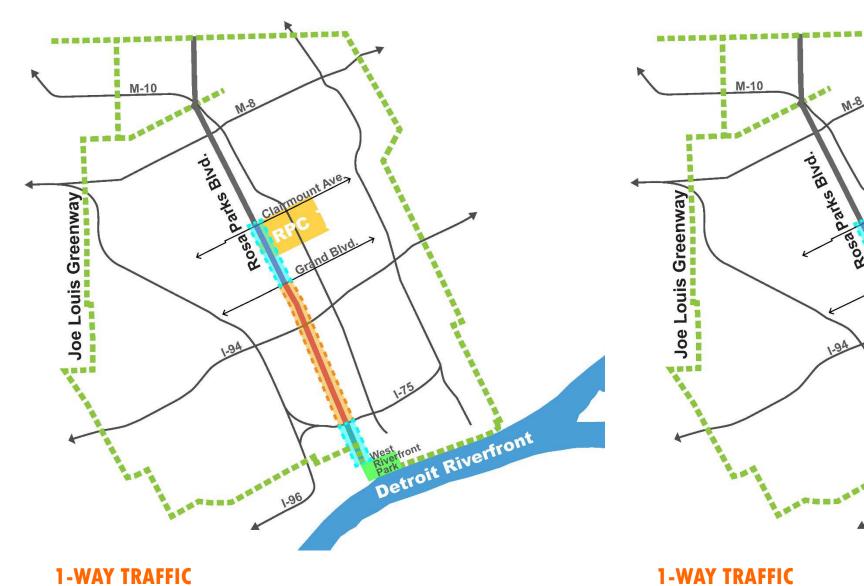

### REGIONAL CONNECTIVITY | ROSA PARKS BLVD

\$3.3M **ROAD BOND** 

3.5 Ml. PROJECT **LENGTH** 

> DESIGN **INSTALL**

DPW **AGENCY** 

2-WAY TRAFFIC

**PROPOSED: RECONFIGURED TRAFFIC PATTERN** 

West front Detroit Riverfront

2-WAY TRAFFIC

**EXISTING: NORTH - SOUTH TRAFFIC PATTERN** 