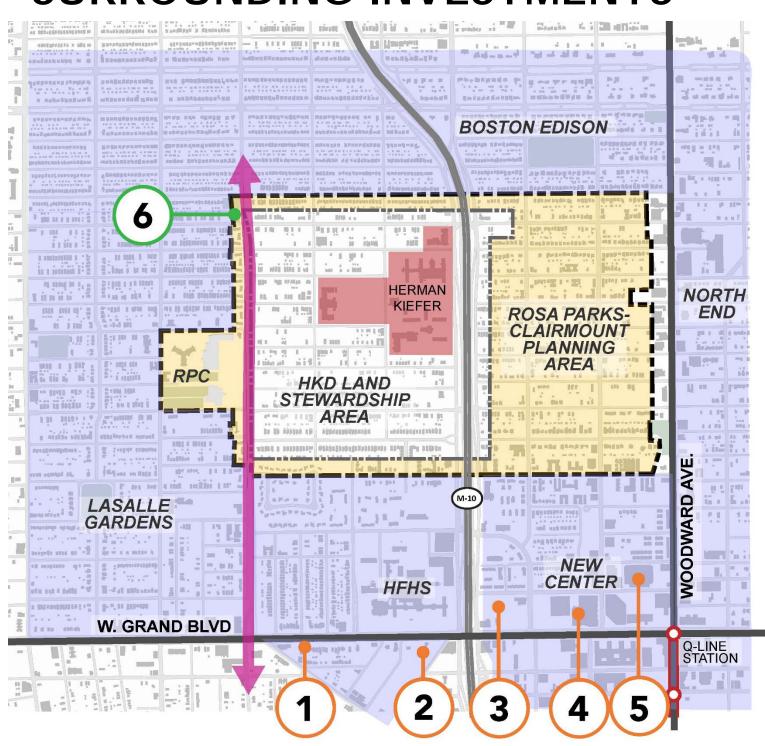

#### **SURROUNDING INVESTMENTS**

# STABILIZE THE NEIGHBORHOOD AROUND HERMAN KIEFER DEVELOPMENT (HKD)

USE 12<sup>TH</sup> STREET TO CONNECT AREAS OF STRENGTH AND COMMUNITY ASSETS

- 1. MOTOWN MUSEUM \$50M
- 2. HFHS SOUTH CAMPUS- \$155M
- 3. 3<sup>RD</sup> & GRAND \$53M
- 4. FISHER BLDG. \$50M
- 5. KAHN BLDG. \$50M
- 6. GORDON PARK \$585K