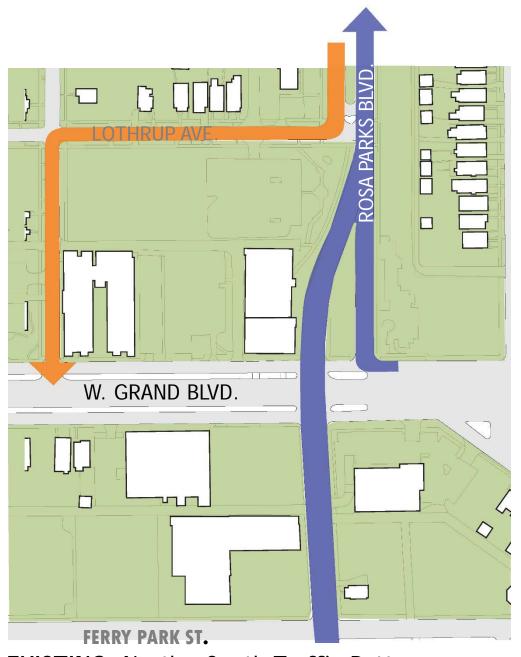

### PROJECT B | GRAND BLVD. INTERSECTION

**EXISTING:** North - South Traffic Pattern

**PROPOSED:** Reconfigured Traffic Pattern

2-WAY TRAFFIC

**EXISTING: NORTH - SOUTH TRAFFIC PATTERN** 