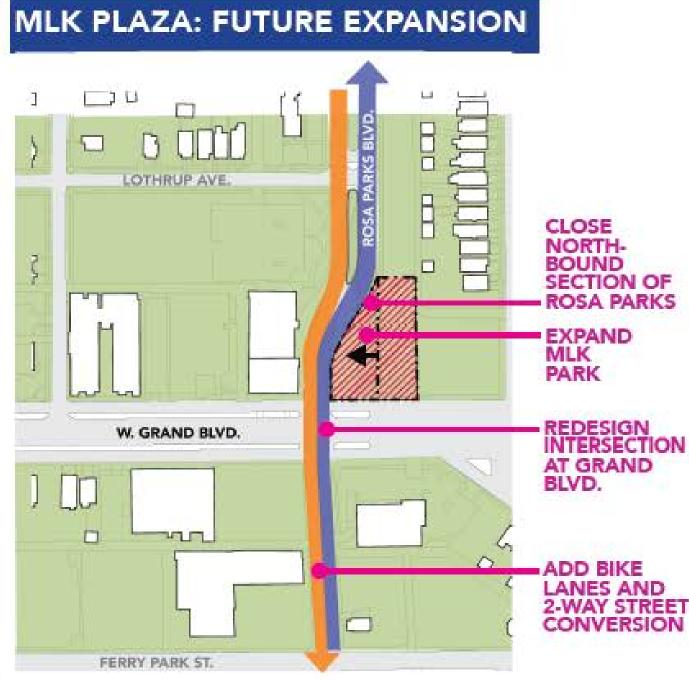

### 3. MLK PLAZA

### STRATEGY 4: PUBLIC SPACE

- EXPAND MLK PLAZA WITH 12<sup>TH</sup> & GRAND REDESIGN
- PHILADELPHIA PARK IMPROVEMENTS

**SUMMER 2019** 

**SUMMER 2019** 