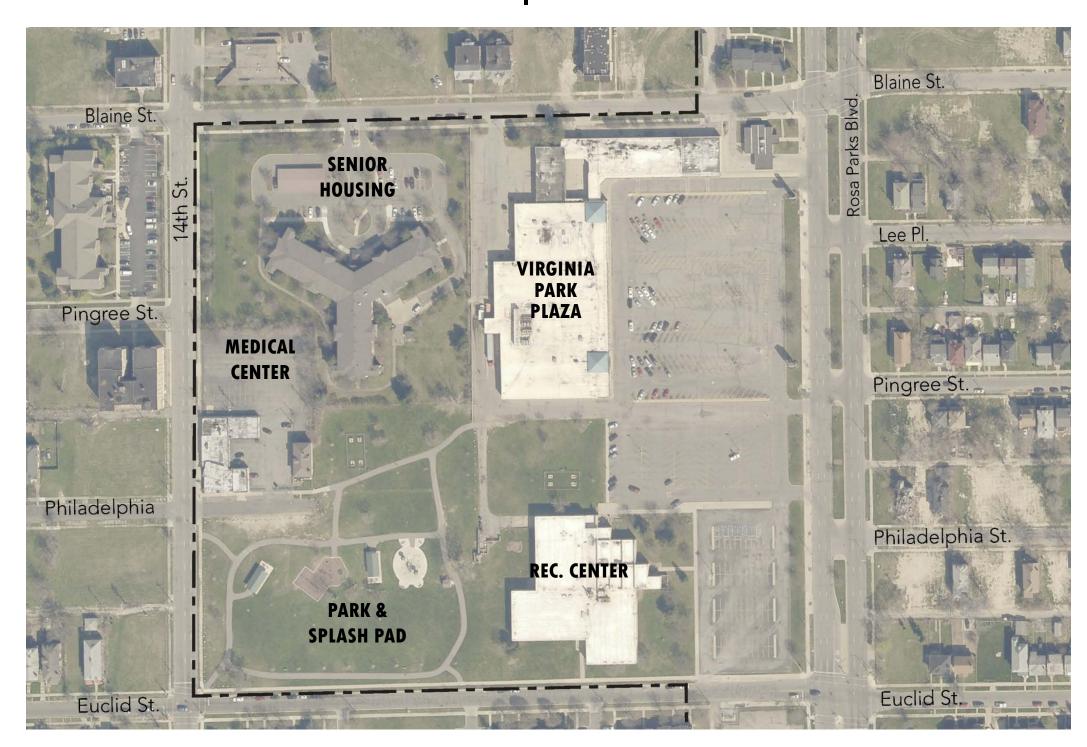

## VIRGINIA PARK PLAZA | EXISTING CONDITIONS

- **CONNECT NEIGHBORHOOD TO COMMUNITY ASSETS**
- PROVIDE SAFE **PASSAGE**
- BEAUTIFY 12<sup>TH</sup> **STREET NEIGHBORHOOD**

### VIRGINIA PARK PLAZA | EXISTING CONDITIONS