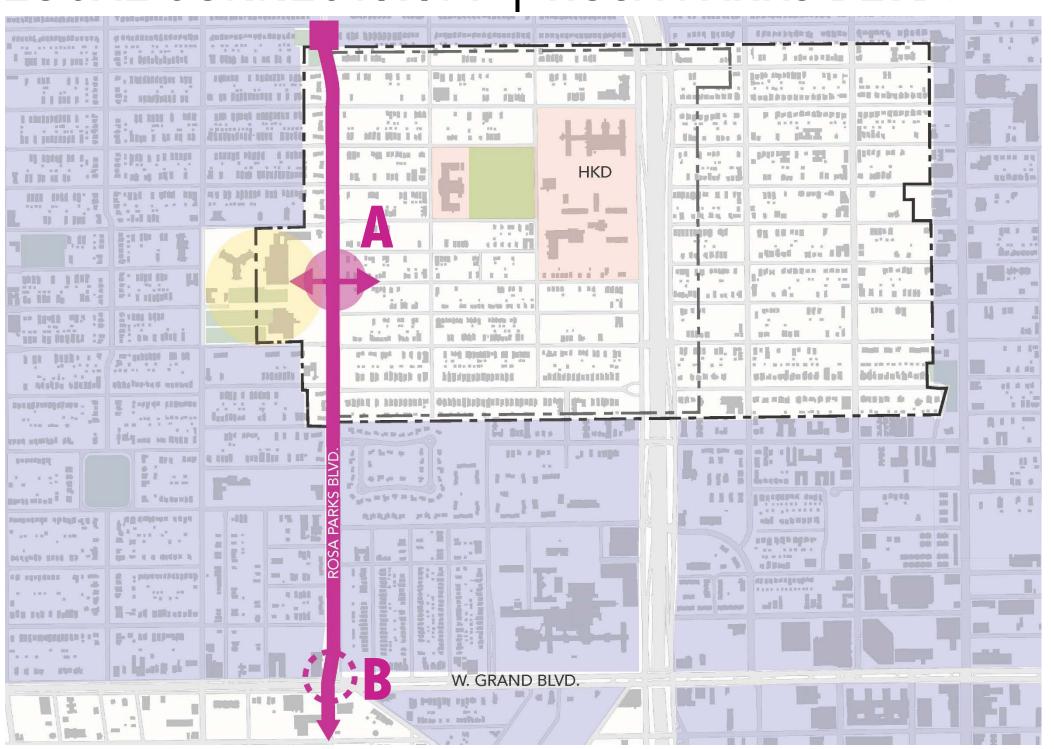

## PROJECT A | ROSA PARKS (12<sup>TH</sup> STREET) STREETSCAPE

### REGIONAL CONNECTIVITY | ROSA PARKS BLVD

\$3.3M **ROAD BOND** 

3.5 Ml. PROJECT **LENGTH** 

> DESIGN **INSTALL**

DPW **AGENCY** 

2-WAY TRAFFIC

**PROPOSED: RECONFIGURED TRAFFIC PATTERN** 

West front Detroit Riverfront