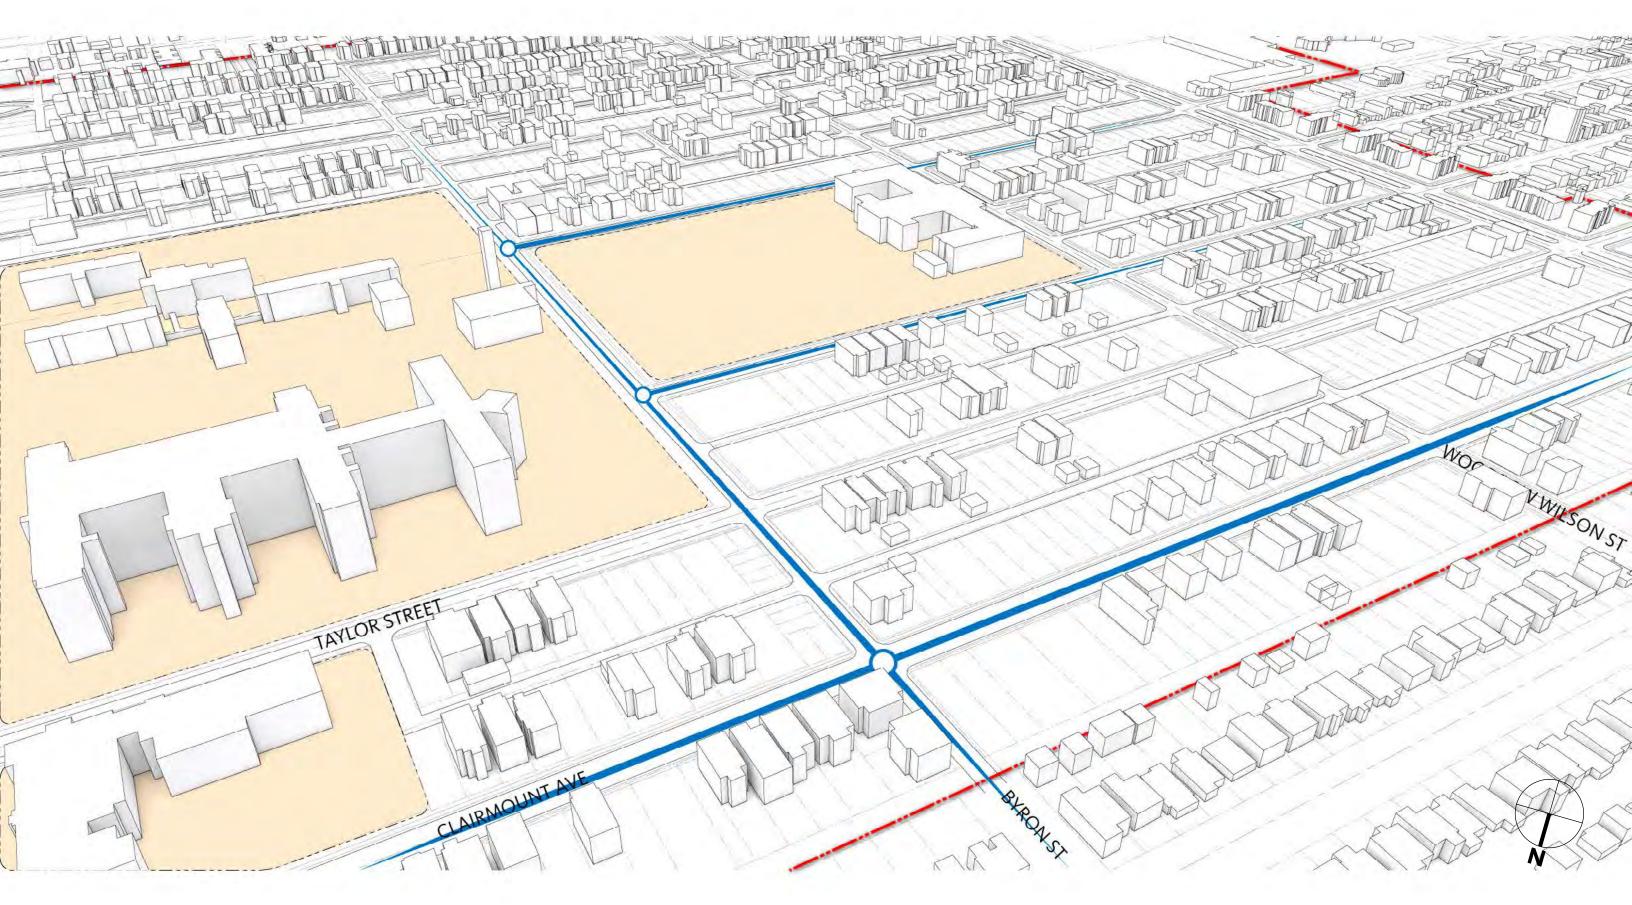

# ROSA PARKS CLAIRMOUNT

COMMUNITY FORUM-Part 3 / MAY11, 2016

## NEIGHBORHOOD FRAMEWORK: CORRIDORS



## NEIGHBORHOOD FRAMEWORK: CONNECTORS



## NEIGHBORHOOD FRAMEWORK: NODES



## NEIGHBORHOOD FRAMEWORK















## NEIGHBORHOOD FRAMEWORK



## LEGACY LOOP





Harlem NY 620 Overtown FL 1385 South Central CA 2288 Watts CA 2360



## 12TH STREET

### **ASSETS VIBRANT COMMUNITY CENTER** 9.5 ACRES OF STREET ADJACENT VACANT LOTS 3.6 ACRES OF NARROWED STREET **3 VACANT STOREFRONTS** COMMEMORATION 5.2 ACRES OF UNDERUSED PARKING LOTS **PLAZA** FLOWERS **SKATE PARK SOCCER FIELD GAME TABLES PLAY GROUND** FOOD TRUCKS **BASKETBALL COURTS**

**GARDENS** 

#### 12TH STREET LOOKING NORTH FROM VIRGINIA PARK STREET



### 12TH STREET LOOKING TOWARD SHOPPING CENTER



#### 12 STREET LOOKING NORTH TO COMMEMORATION PLAZA



#### VIRGINIA PARK COMMUNITY SHOPPING CENTER ACTIVATION



#### VIRGINIA PARK COMMUNITY SHOPPING CENTER ACTIVATION



#### VIRGINIA PARK COMMUNITY SHOPPING CENTER ACTIVATION







## **