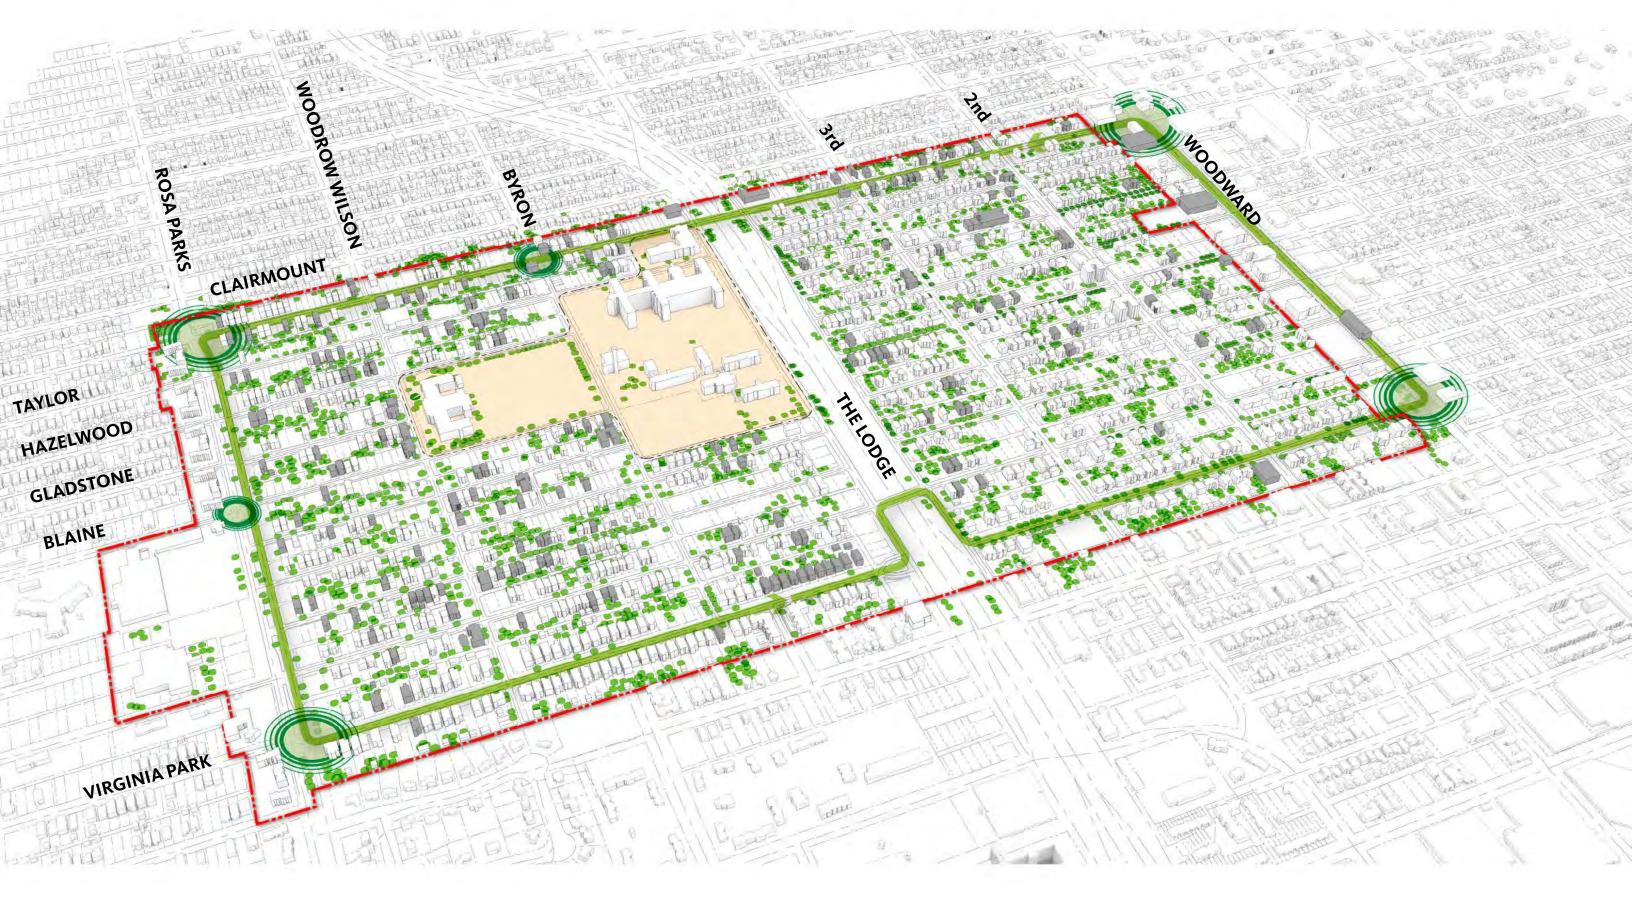

# ROSA PARKS CLAIRMOUNT

COMMUNITY FORUM-Part 3 / MAY11, 2016

## NEIGHBORHOOD FRAMEWORK: CORRIDORS



## NEIGHBORHOOD FRAMEWORK: CONNECTORS



## NEIGHBORHOOD FRAMEWORK: NODES



## NEIGHBORHOOD FRAMEWORK















## NEIGHBORHOOD FRAMEWORK



## LEGACY LOOP





Harlem NY 620 Overtown FL 1385 South Central CA 2288 Watts CA 2360



## 12TH STREET

### **ASSETS VIBRANT COMMUNITY CENTER** 9.5 ACRES OF STREET ADJACENT VACANT LOTS 3.6 ACRES OF NARROWED STREET **3 VACANT STOREFRONTS** COMMEMORATION 5.2 ACRES OF UNDERUSED PARKING LOTS **PLAZA** FLOWERS **SKATE PARK SOCCER FIELD GAME TABLES PLAY GROUND** FOOD TRUCKS **BASKETBALL COURTS**

**GARDENS** 

#### 12TH STREET LOOKING NORTH FROM VIRGINIA PARK STREET



### 12TH STREET LOOKING TOWARD SHOPPING CENTER



#### 12 STREET LOOKING NORTH TO COMMEMORATION PLAZA



#### VIRGINIA PARK COMMUNITY SHOPPING CENTER ACTIVATION



#### VIRGINIA PARK COMMUNITY SHOPPING CENTER ACTIVATION



#### VIRGINIA PARK COMMUNITY SHOPPI