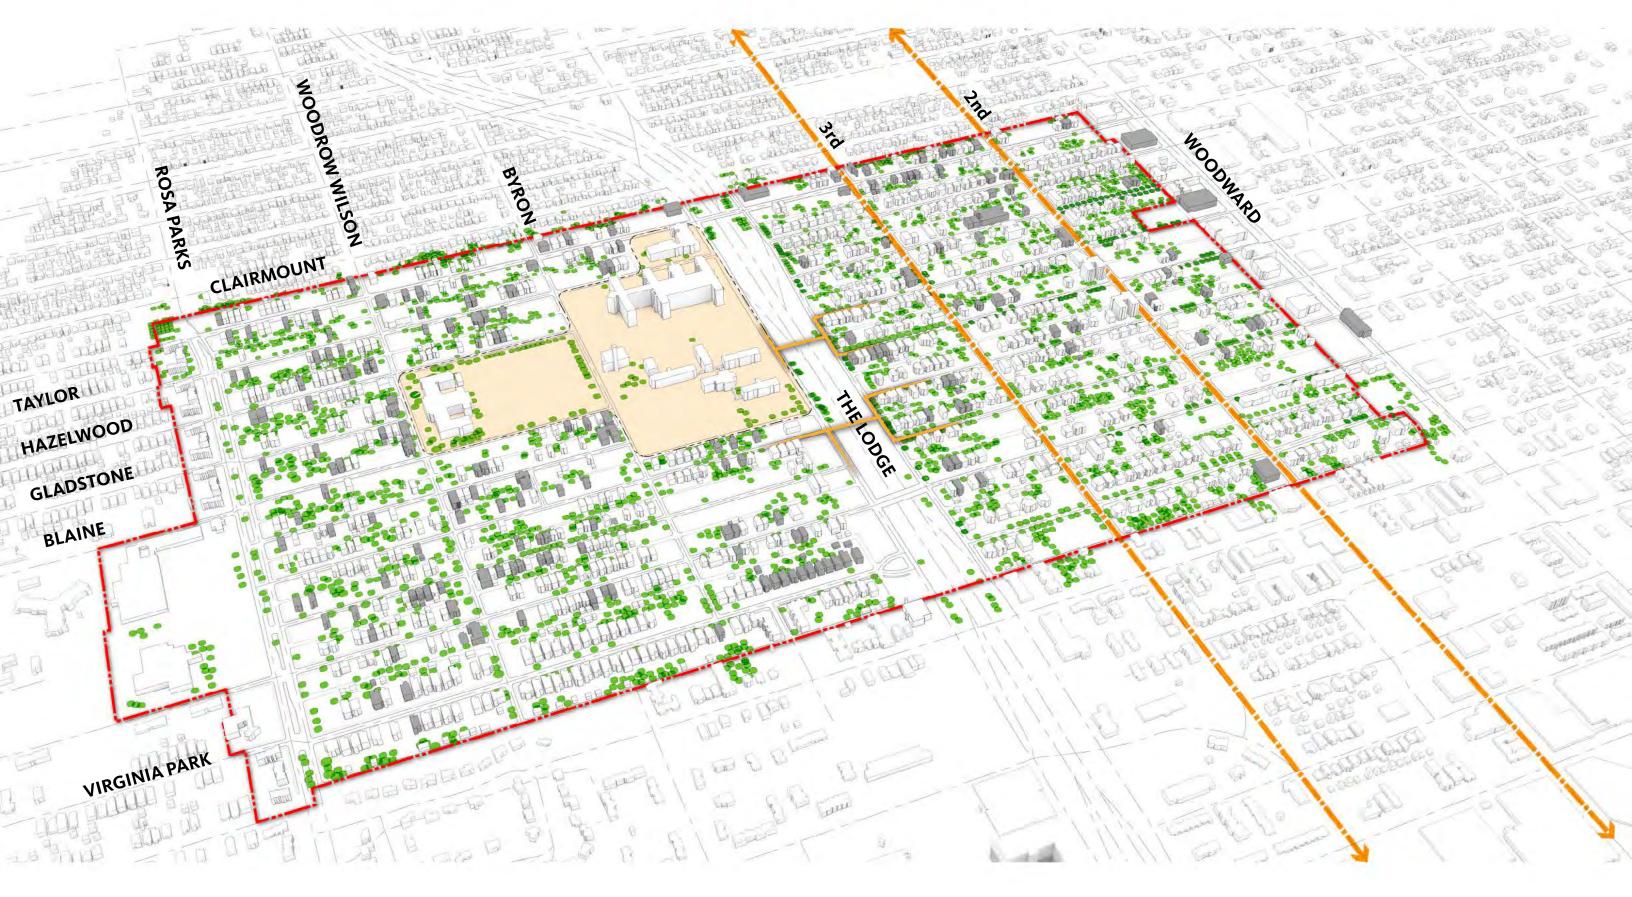

# ROSA PARKS CLAIRMOUNT

COMMUNITY FORUM-Part 3 / MAY11, 2016

## NEIGHBORHOOD FRAMEWORK: CORRIDORS



## NEIGHBORHOOD FRAMEWORK: CONNECTORS



## NEIGHBORHOOD FRAMEWORK: NODES



## NEIGHBORHOOD FRAMEWORK















## NEIGHBORHOOD FRAMEWORK



## LEGACY LOOP





Harlem NY 620 Overtown FL 1385 South Central CA 2288 Watts CA 2360



## 12TH STREET

### **ASSETS VIBRANT COMMUNITY CENTER** 9.5 ACRES OF STREET ADJACENT VACANT LOTS 3.6 ACRES OF NARROWED STREET **3 VACANT STOREFRONTS** COMMEMORATION 5.2 ACRES OF UNDERUSED PARKING LOTS **PLAZA** FLOWERS **SKATE PARK SOCCER FIELD GAME TABLES PLAY GROUND** FOOD TRUCKS **BASKETBALL COURTS**

**GARDENS** 

#### 12TH STREET LOOKING NORTH FROM VIRGINIA PARK STREET



### 12TH STREET LOOKING TOWARD SHOPPING CENTER



#### 12 STREET LOOKING NORTH TO COMMEMORATION PLAZA



#### VIRGINIA PARK COMMUNITY SHOPPING CENTER ACTIVATION



#### VIRGINIA PARK COMMUNITY SHOPPING CENTER ACTIVATION