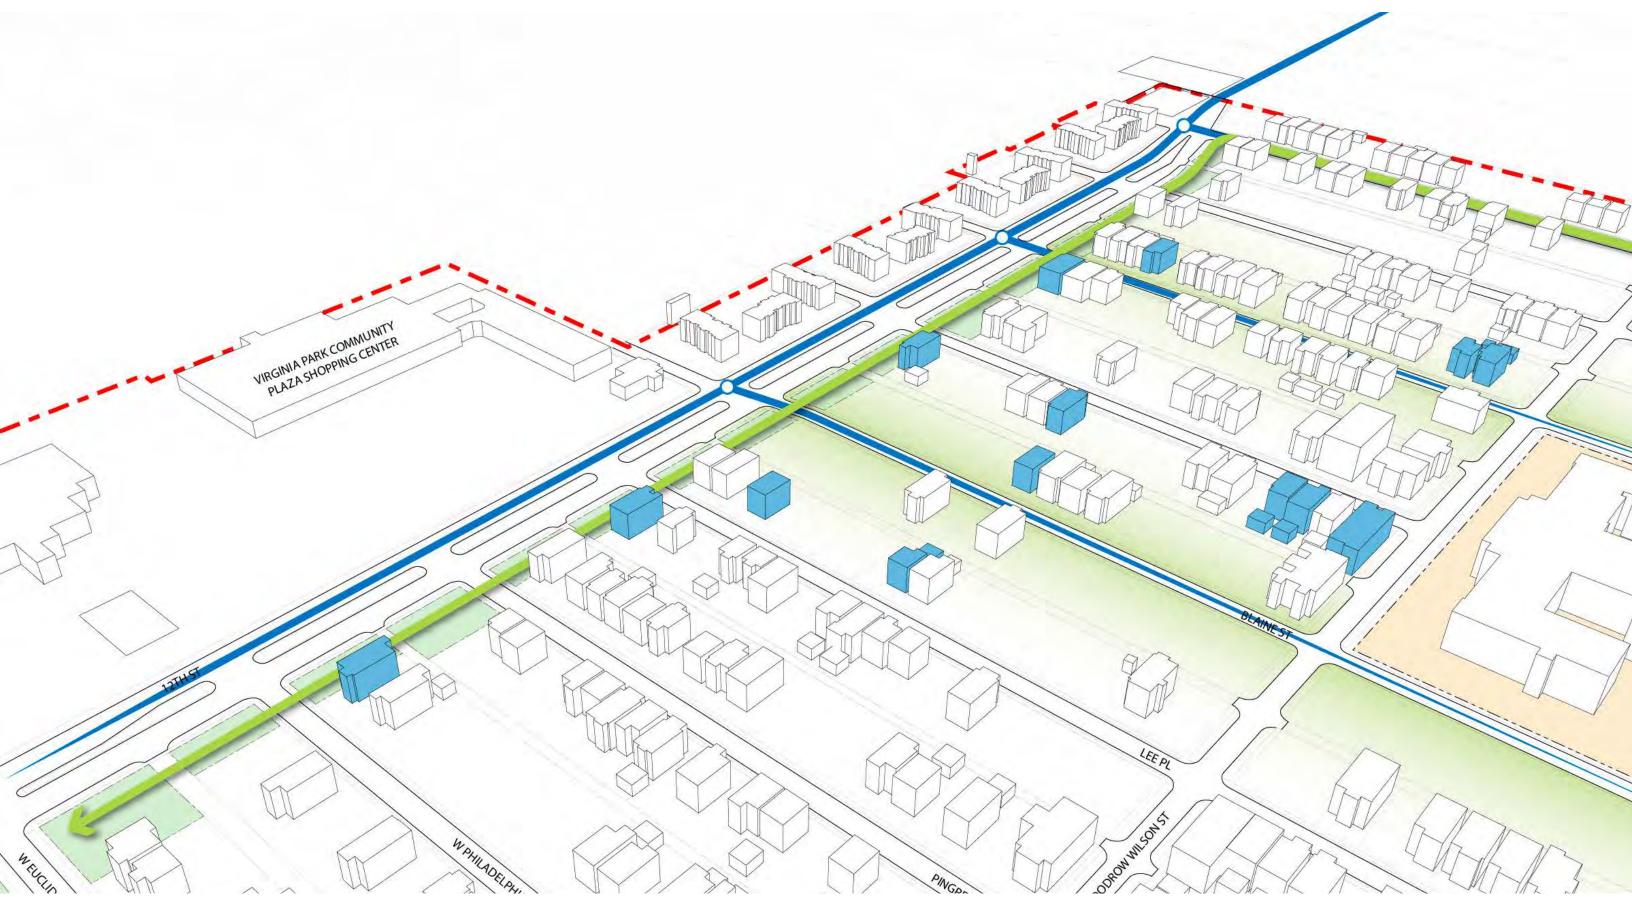

# ROSA PARKS CLAIRMOUNT

COMMUNITY FORUM-Part 3 / MAY11, 2016

## NEIGHBORHOOD FRAMEWORK: CORRIDORS



## NEIGHBORHOOD FRAMEWORK: CONNECTORS



## NEIGHBORHOOD FRAMEWORK: NODES



## NEIGHBORHOOD FRAMEWORK















## NEIGHBORHOOD FRAMEWORK



## LEGACY LOOP





Harlem NY 620 Overtown FL 1385 South Central CA 2288 Watts CA 2360



## 12TH STREET

### **ASSETS VIBRANT COMMUNITY CENTER** 9.5 ACRES OF STREET ADJACENT VACANT LOTS 3.6 ACRES OF NARROWED STREET **3 VACANT STOREFRONTS** COMMEMORATION 5.2 ACRES OF UNDERUSED PARKING LOTS **PLAZA** FLOWERS **SKATE PARK SOCCER FIELD GAME TABLES PLAY GROUND** FOOD TRUCKS **BASKETBALL COURTS**

**GARDENS** 

#### 12TH STREET LOOKING NORTH FROM VIRGINIA PARK STREET



### 12TH STREET LOOKING TOWARD SHOPPING CENTER



#### 12 STREET LOOKING NORTH TO COMMEMORATION PLAZA



#### VIRGINIA PARK COMMUNITY SHOPPING CENTER ACTIVATION



#### VIRGINIA PARK COMMUNITY SHOPPING CENTER ACTIVATION



#### VIRGINIA PARK COMMUNITY SHOPPING CENTER ACTIVATION







## **COMMUNIT