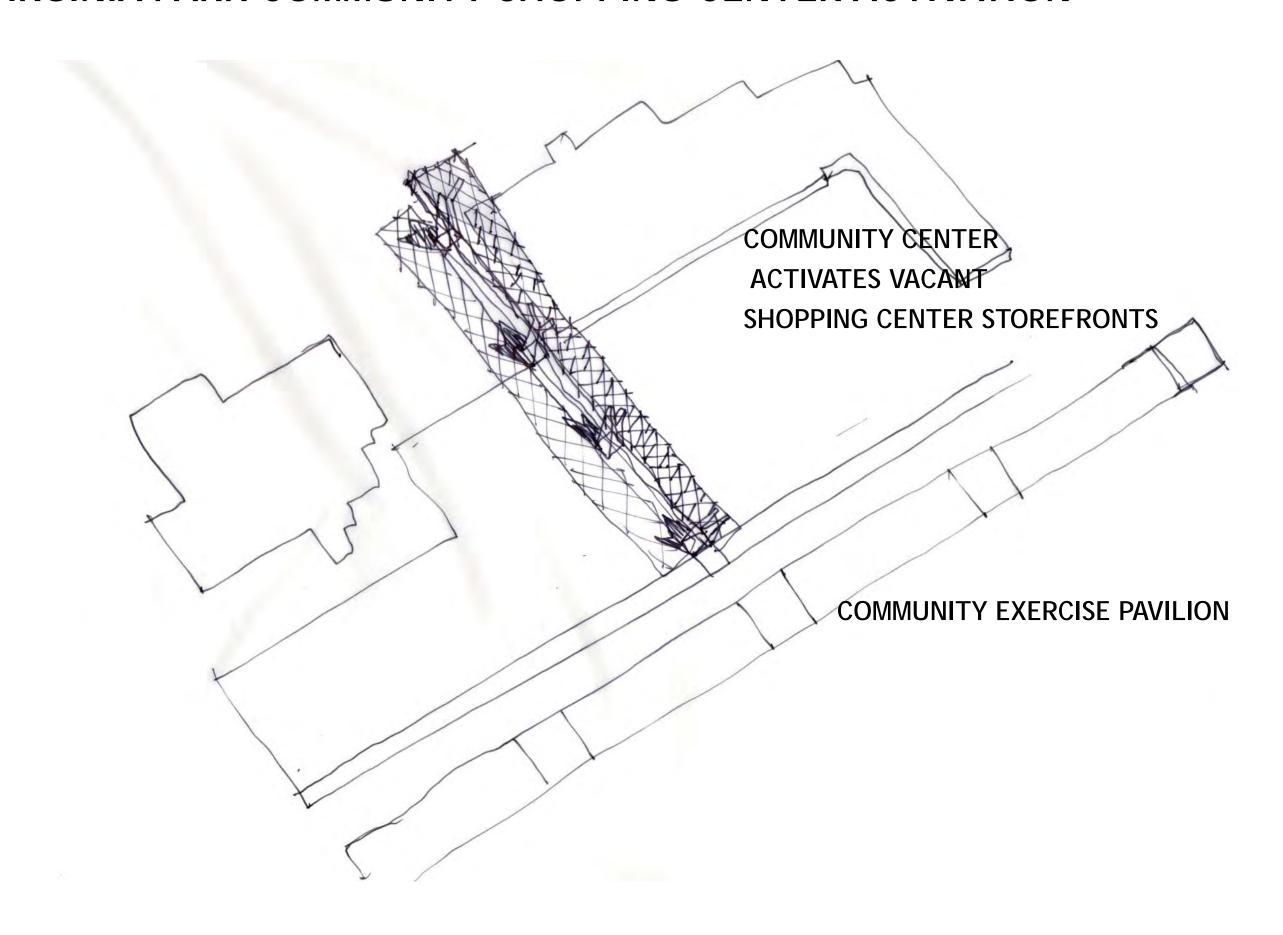

EWORK















## NEIGHBORHOOD FRAMEWORK



## LEGACY LOOP





Harlem NY 620 Overtown FL 1385 South Central CA 2288 Watts CA 2360



## 12TH STREET

### **ASSETS VIBRANT COMMUNITY CENTER** 9.5 ACRES OF STREET ADJACENT VACANT LOTS 3.6 ACRES OF NARROWED STREET **3 VACANT STOREFRONTS** COMMEMORATION 5.2 ACRES OF UNDERUSED PARKING LOTS **PLAZA** FLOWERS **SKATE PARK SOCCER FIELD GAME TABLES PLAY GROUND** FOOD TRUCKS **BASKETBALL COURTS**

**GARDENS** 

#### 12TH STREET LOOKING NORTH FROM VIRGINIA PARK STREET



### 12TH STREET LOOKING TOWARD SHOPPING CENTER



#### 12 STREET LOOKING NORTH TO COMMEMORATION PLAZA



#### VIRGINIA PARK COMMUNITY SHOPPING CENTER ACTIVATION



#### VIRGINIA PARK COMMUNITY SHOPPING CENTER ACTIVATION



#### VIRGINIA PARK COMMUNITY SHOPPING CENTER ACTIVATION







## **COMMUNITY HOUSES**







## **ART HOUSES**







PARTNER WITH LOCAL ARTS AND CULTURE NON-PROFITS INTERESTED IN ARTS BASED NEIGHBORHOOD REVITALIZATION, HISTORIC PRESERVATION, COMMUNITY SERVICE AND YOUTH EDUCATION.

#### **PRECEDENT**

PROJECT ROW HOUSES, HOUSTON



#### **PRECEDENT**

REBUILD FOUNDATION, CHICAGO



#### **PRECEDENT**

RURAL STUDIO, ALABAMA