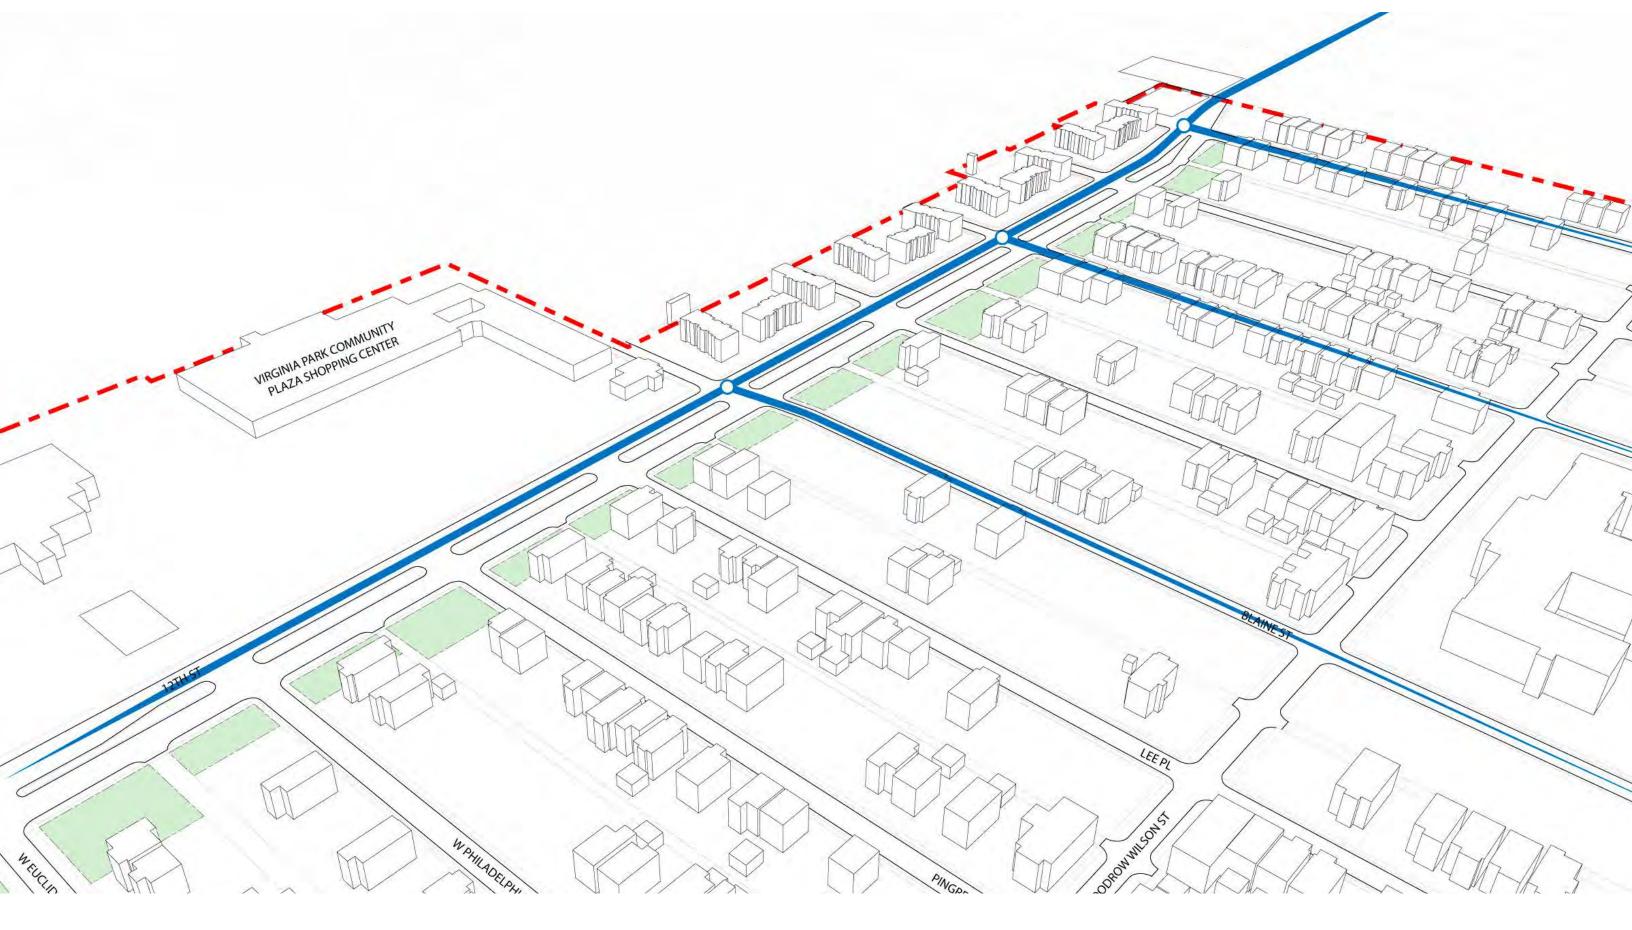

# ROSA PARKS CLAIRMOUNT

COMMUNITY FORUM-Part 3 / MAY11, 2016

## NEIGHBORHOOD FRAMEWORK: CORRIDORS



## NEIGHBORHOOD FRAMEWORK: CONNECTORS



## NEIGHBORHOOD FRAMEWORK: NODES



## NEIGHBORHOOD FRAMEWORK















## NEIGHBORHOOD FRAMEWORK



## LEGACY LOOP





Harlem NY 620 Overtown FL 1385 South Central CA 2288 Watts CA 2360



## 12TH STREET

### **ASSETS VIBRANT COMMUNITY CENTER** 9.5 ACRES OF STREET ADJACENT VACANT LOTS 3.6 ACRES OF NARROWED STREET **3 VACANT STOREFRONTS** COMMEMORATION 5.2 ACRES OF UNDERUSED PARKING LOTS **PLAZA** FLOWERS **SKATE PARK SOCCER FIELD GAME TABLES PLAY GROUND** FOOD TRUCKS **BASKETBALL COURTS**

**GARDENS** 

#### 12TH STREET LOOKING NORTH FROM VIRGINIA PARK STREET



### 12TH STREET LOOKING TOWARD SHOPPING CENTER



#### 12 STREET LOOKING NORTH TO COMMEMORATION PLAZA



#### VIRGINIA PARK COMMUNITY SHOPPING CENTER ACTIVATION



#### VIRGINIA PARK COMMUNITY SHOPPING CENTER ACTIVATION



#### VIRGINIA PARK COMMUNITY SHOPPING CENTER ACTIVATION







## **COMMUN