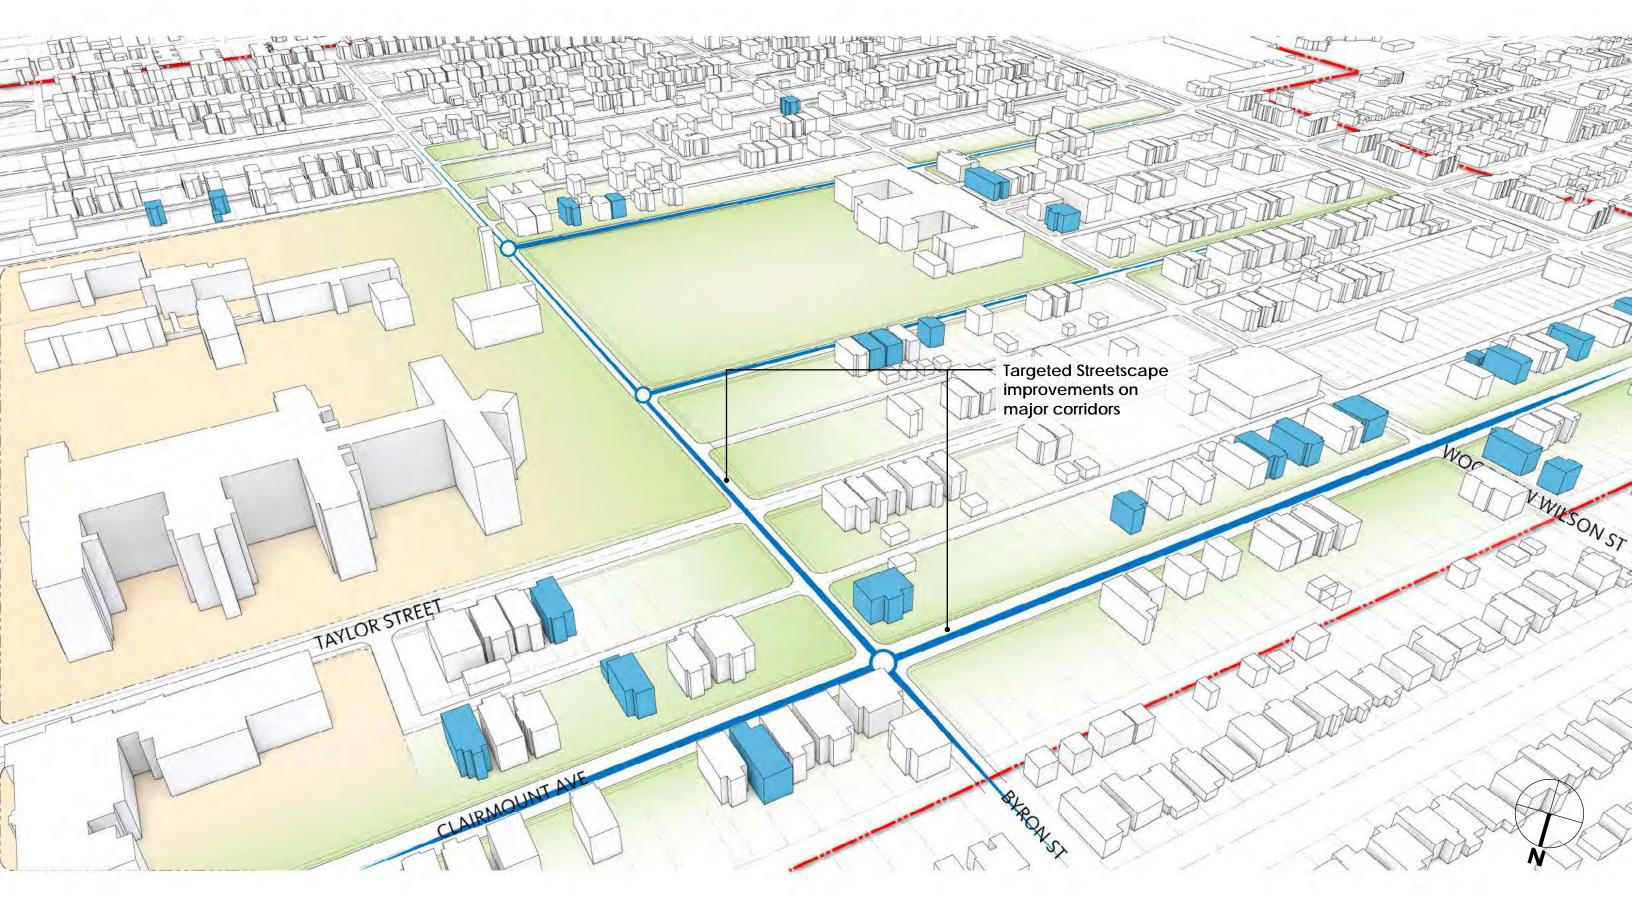

# ROSA PARKS CLAIRMOUNT

COMMUNITY FORUM-Part 3 / MAY11, 2016

## NEIGHBORHOOD FRAMEWORK: CORRIDORS



## NEIGHBORHOOD FRAMEWORK: CONNECTORS



## NEIGHBORHOOD FRAMEWORK: NODES



## NEIGHBORHOOD FRAMEWORK















## NEIGHBORHOOD FRAMEWORK



## LEGACY LOOP





Harlem NY 620 Overtown FL 1385 South Central CA 2288 Watts CA 2360



## 12TH STREET

### **ASSETS VIBRANT COMMUNITY CENTER** 9.5 ACRES OF STREET ADJACENT VACANT LOTS 3.6 ACRES OF NARROWED STREET **3 VACANT STOREFRONTS** COMMEMORATION 5.2 ACRES OF UNDERUSED PARKING LOTS **PLAZA** FLOWERS **SKATE PARK SOCCER FIELD GAME TABLES PLAY GROUND** FOOD TRUCKS **BASKETBALL COURTS**

**GARDENS** 

#### 12TH STREET LOOKING NORTH FROM VIRGINIA PARK STREET



### 12TH STREET LOOKING TOWARD SHOPPING CENTER



#### 12 STREET LOOKING NORTH TO COMMEMORATION PLAZA



#### VIRGINIA PARK COMMUNITY SHOPPING CENTER ACTIVATION



#### VIRGINIA PARK COMMUNITY SHOPPING CENTER ACTIVATION



#### VIRGINIA PARK COMMUNITY SHOPPING CENTER ACTIVATION







## **COMM