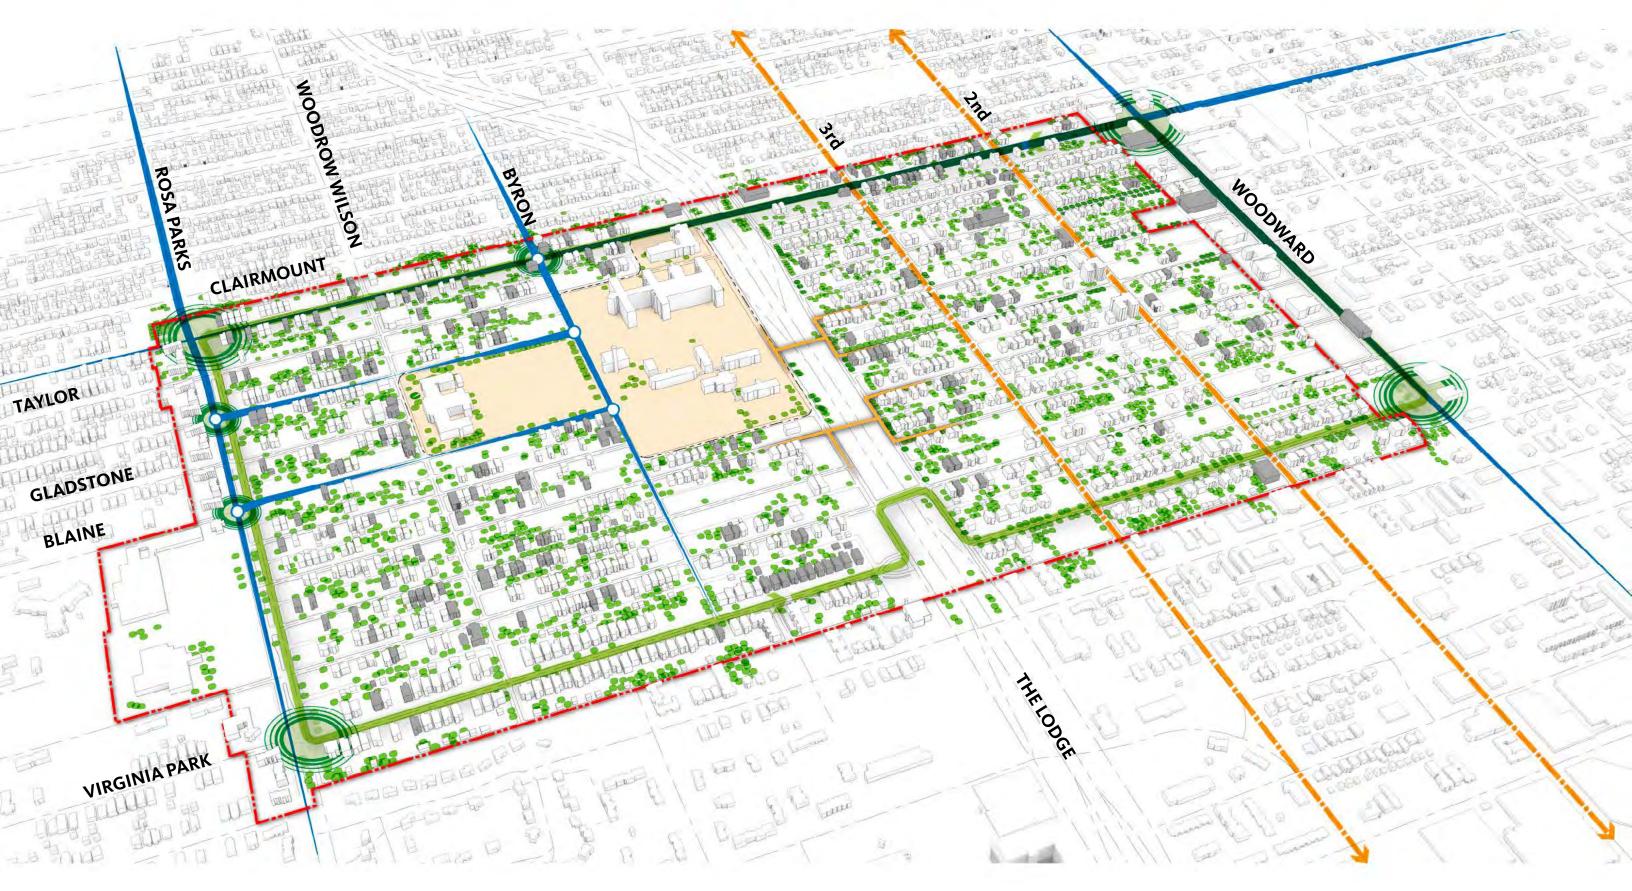

# ROSA PARKS CLAIRMOUNT

COMMUNITY FORUM-Part 3 / MAY11, 2016

## NEIGHBORHOOD FRAMEWORK: CORRIDORS



## NEIGHBORHOOD FRAMEWORK: CONNECTORS



## NEIGHBORHOOD FRAMEWORK: NODES



## NEIGHBORHOOD FRAMEWORK















## NEIGHBORHOOD FRAMEWORK



## LEGACY LOOP





Harlem NY 620 Overtown FL 1385 South Central CA 2288 Watts CA 2360



## 12TH STREET

### **ASSETS VIBRANT COMMUNITY CENTER** 9.5 ACRES OF STREET ADJACENT VACANT LOTS 3.6 ACRES OF NARROWED STREET **3 VACANT STOREFRONTS** COMMEMORATION 5.2 ACRES OF UNDERUSED PARKING LOTS **PLAZA** FLOWERS **SKATE PARK SOCCER FIELD GAME TABLES PLAY GROUND** FOOD TRUCKS **BASKETBALL COURTS**

**GARDENS** 

#### 12TH STREET LOOKING NORTH FROM VIRGINIA PARK STREET



### 12TH STREET LOOKING TOWARD SHOPPING CENTER



#### 12 STREET LOOKING NORTH TO COMMEMORATION PLAZA



#### VIRGINIA PARK COMMUNITY SHOPPING CENTER ACTIVATION



#### VIRGINIA PARK COMMUNITY SHOPPING CENTER ACTIVATION



#### VIRGINIA PARK COMMUNITY SHOPPING CENTER ACTIVATION







#