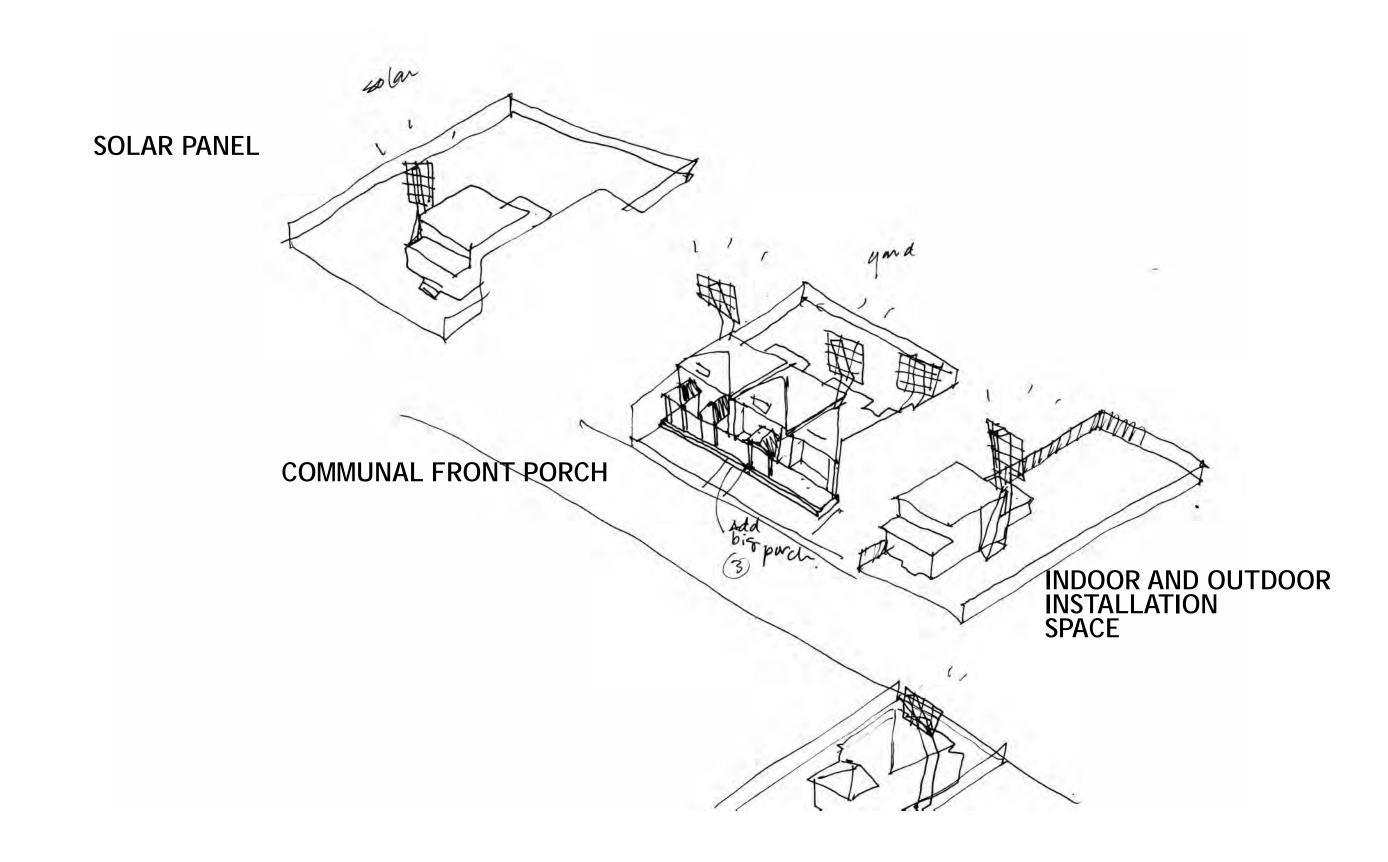

ACY LOOP





Harlem NY 620 Overtown FL 1385 South Central CA 2288 Watts CA 2360



## 12TH STREET

### **ASSETS VIBRANT COMMUNITY CENTER** 9.5 ACRES OF STREET ADJACENT VACANT LOTS 3.6 ACRES OF NARROWED STREET **3 VACANT STOREFRONTS** COMMEMORATION 5.2 ACRES OF UNDERUSED PARKING LOTS **PLAZA** FLOWERS **SKATE PARK SOCCER FIELD GAME TABLES PLAY GROUND** FOOD TRUCKS **BASKETBALL COURTS**

**GARDENS** 

#### 12TH STREET LOOKING NORTH FROM VIRGINIA PARK STREET



### 12TH STREET LOOKING TOWARD SHOPPING CENTER



#### 12 STREET LOOKING NORTH TO COMMEMORATION PLAZA



#### VIRGINIA PARK COMMUNITY SHOPPING CENTER ACTIVATION



#### VIRGINIA PARK COMMUNITY SHOPPING CENTER ACTIVATION



#### VIRGINIA PARK COMMUNITY SHOPPING CENTER ACTIVATION







## **COMMUNITY HOUSES**







## **ART HOUSES**







PARTNER WITH LOCAL ARTS AND CULTURE NON-PROFITS INTERESTED IN ARTS BASED NEIGHBORHOOD REVITALIZATION, HISTORIC PRESERVATION, COMMUNITY SERVICE AND YOUTH EDUCATION.

#### **PRECEDENT**

PROJECT ROW HOUSES, HOUSTON



#### **PRECEDENT**

REBUILD FOUNDATION, CHICAGO



#### **PRECEDENT**

RURAL STUDIO, ALABAMA