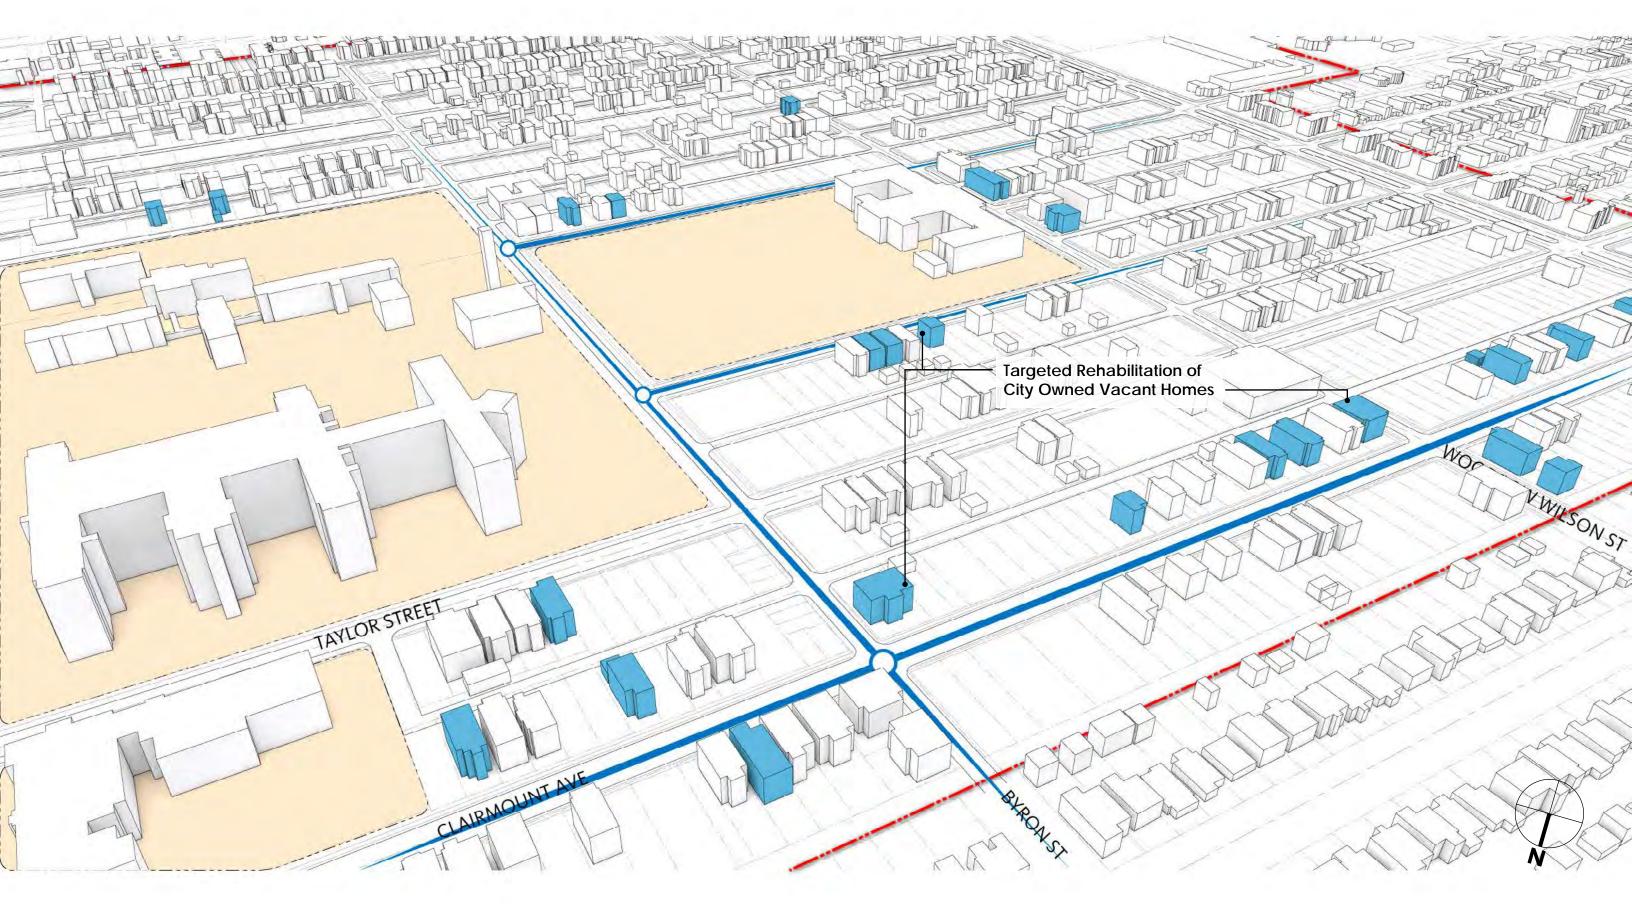

# ROSA PARKS CLAIRMOUNT

COMMUNITY FORUM-Part 3 / MAY11, 2016

## NEIGHBORHOOD FRAMEWORK: CORRIDORS



## NEIGHBORHOOD FRAMEWORK: CONNECTORS



## NEIGHBORHOOD FRAMEWORK: NODES



## NEIGHBORHOOD FRAMEWORK















## NEIGHBORHOOD FRAMEWORK



## LEGACY LOOP





Harlem NY 620 Overtown FL 1385 South Central CA 2288 Watts CA 2360



## 12TH STREET

### **ASSETS VIBRANT COMMUNITY CENTER** 9.5 ACRES OF STREET ADJACENT VACANT LOTS 3.6 ACRES OF NARROWED STREET **3 VACANT STOREFRONTS** COMMEMORATION 5.2 ACRES OF UNDERUSED PARKING LOTS **PLAZA** FLOWERS **SKATE PARK SOCCER FIELD GAME TABLES PLAY GROUND** FOOD TRUCKS **BASKETBALL COURTS**

**GARDENS** 

#### 12TH STREET LOOKING NORTH FROM VIRGINIA PARK STREET



### 12TH STREET LOOKING TOWARD SHOPPING CENTER



#### 12 STREET LOOKING NORTH TO COMMEMORATION PLAZA



#### VIRGINIA PARK COMMUNITY SHOPPING CENTER ACTIVATION



#### VIRGINIA PARK COMMUNITY SHOPPING CENTER ACTIVATION



#### VIRGINIA PARK COMMUNITY SHOPPING CENTER ACTIVATION







## **CO