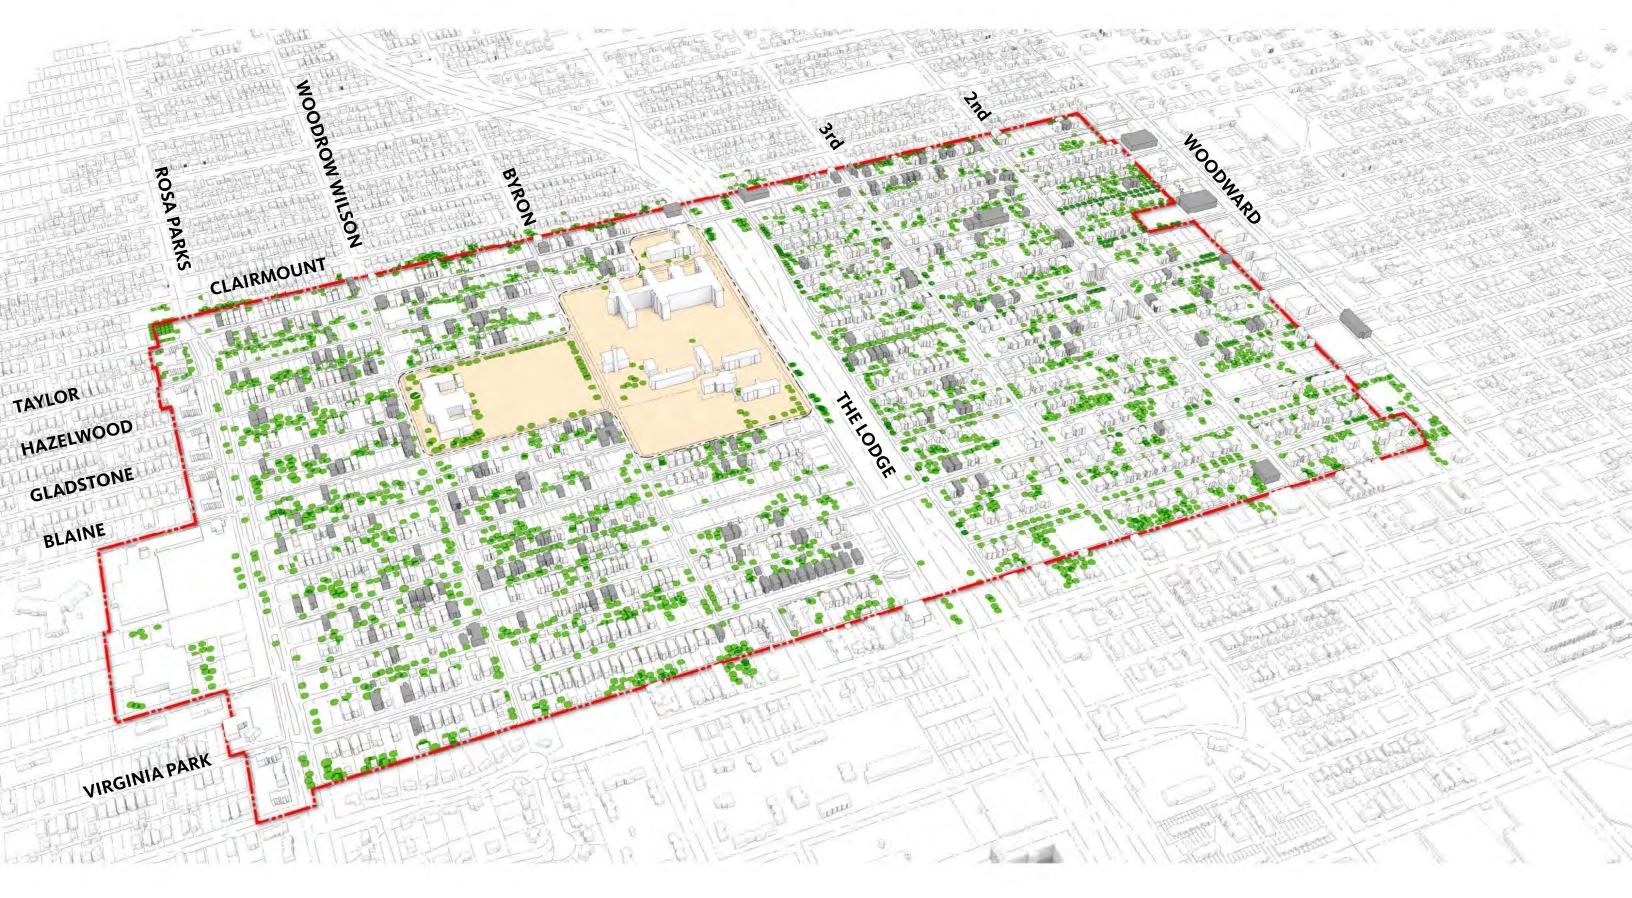

# ROSA PARKS CLAIRMOUNT

COMMUNITY FORUM-Part 3 / MAY11, 2016

## NEIGHBORHOOD FRAMEWORK: CORRIDORS



## NEIGHBORHOOD FRAMEWORK: CONNECTORS



## NEIGHBORHOOD FRAMEWORK: NODES



## NEIGHBORHOOD FRAMEWORK















## NEIGHBORHOOD FRAMEWORK



## LEGACY LOOP





Harlem NY 620 Overtown FL 1385 South Central CA 2288 Watts CA 2360



## 12TH STREET

### **ASSETS VIBRANT COMMUNITY CENTER** 9.5 ACRES OF STREET ADJACENT VACANT LOTS 3.6 ACRES OF NARROWED STREET **3 VACANT STOREFRONTS** COMMEMORATION 5.2 ACRES OF UNDERUSED PARKING LOTS **PLAZA** FLOWERS **SKATE PARK SOCCER FIELD GAME TABLES PLAY GROUND** FOOD TRUCKS **BASKETBALL COURTS**

**GARDENS** 

#### 12TH STREET LOOKING NORTH FROM VIRGINIA PARK STREET



### 12TH STREET LOOKING TOWARD SHOPPING CENTER



#### 12 STREET LOOKING NORTH TO COMMEMORATION PLAZA



#### VIRGINIA PARK COMMUNITY SHOPPING CENTER ACTIVATION



#### VIRGINIA PARK COMMUNITY SHOPPING CENTER ACTIVATION



#### VIRGINIA PARK COMMUNITY SHOPPING CENTER ACTIVATION







## **COMMUNITY HOUSES**







## **ART HO