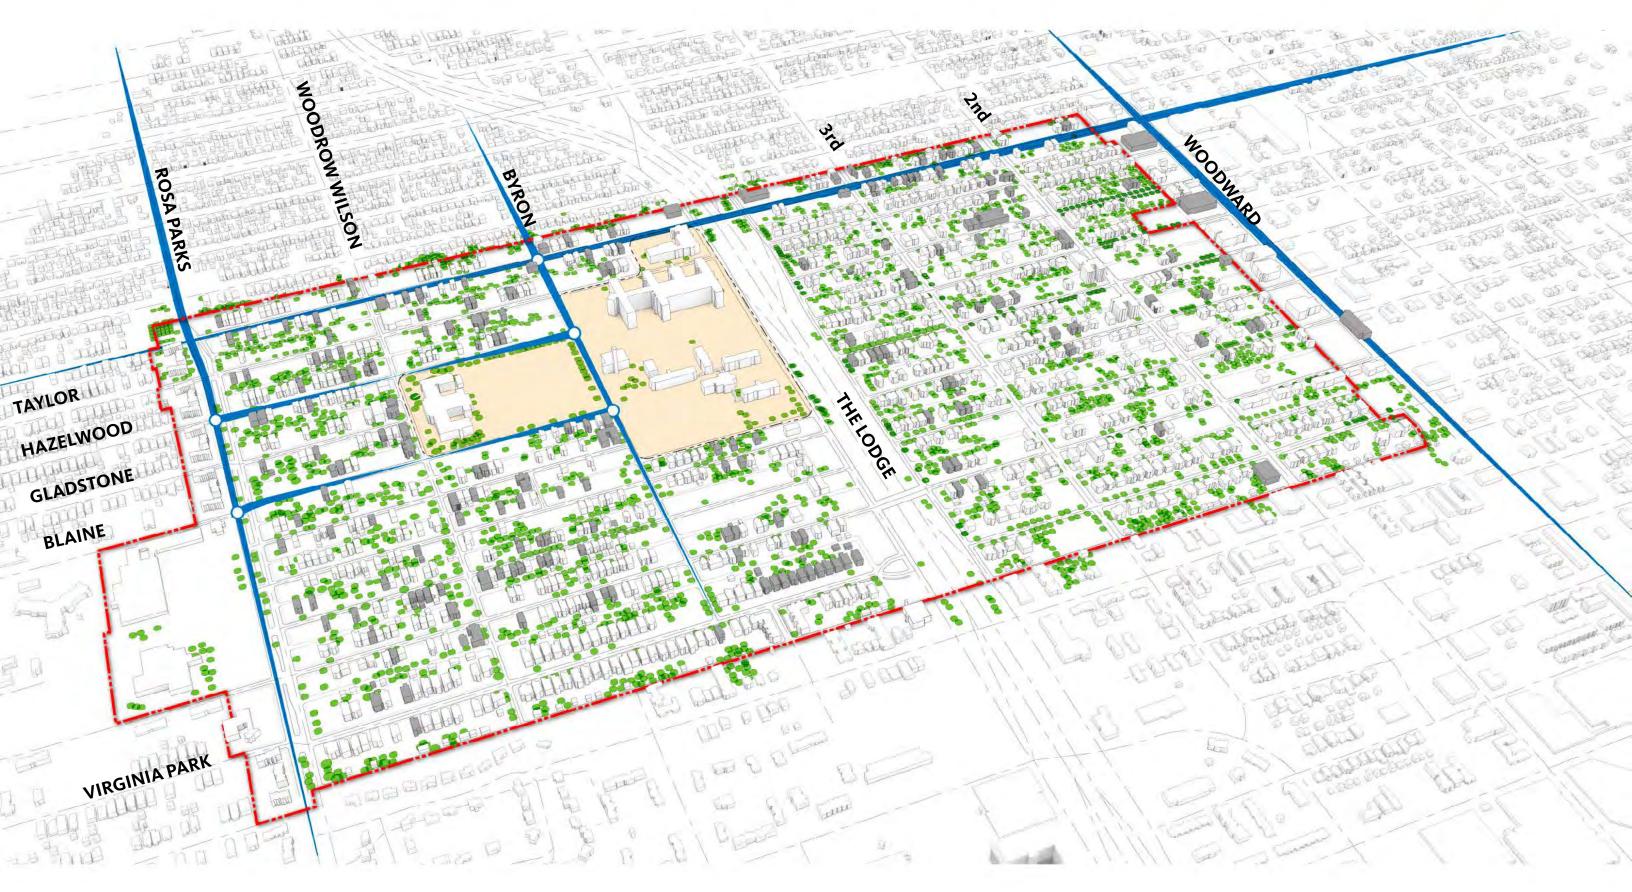

# ROSA PARKS CLAIRMOUNT

COMMUNITY FORUM-Part 3 / MAY11, 2016

## NEIGHBORHOOD FRAMEWORK: CORRIDORS



## NEIGHBORHOOD FRAMEWORK: CONNECTORS



## NEIGHBORHOOD FRAMEWORK: NODES



## NEIGHBORHOOD FRAMEWORK















## NEIGHBORHOOD FRAMEWORK



## LEGACY LOOP





Harlem NY 620 Overtown FL 1385 South Central CA 2288 Watts CA 2360



## 12TH STREET

### **ASSETS VIBRANT COMMUNITY CENTER** 9.5 ACRES OF STREET ADJACENT VACANT LOTS 3.6 ACRES OF NARROWED STREET **3 VACANT STOREFRONTS** COMMEMORATION 5.2 ACRES OF UNDERUSED PARKING LOTS **PLAZA** FLOWERS **SKATE PARK SOCCER FIELD GAME TABLES PLAY GROUND** FOOD TRUCKS **BASKETBALL COURTS**

**GARDENS** 

#### 12TH STREET LOOKING NORTH FROM VIRGINIA PARK STREET



### 12TH STREET LOOKING TOWARD SHOPPING CENTER



#### 12 STREET LOOKING NORTH TO COMMEMORATION PLAZA



#### VIRGINIA PARK COMMUNITY SHOPPING CENTER ACTIVATION



#### VIRGINIA PAR