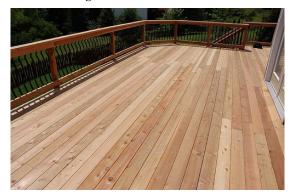

Cedar Decking

OL5401 19.5" wall lantern

Antique Red Blend, Multicolor Wire Cut Brick

OAKS Colonnade Paver In Silverstrand Color

Clopay Steel Garage Door with 4x2 grid windows, Painted Dark Grayish Olive

Smoothface Limestone Sills