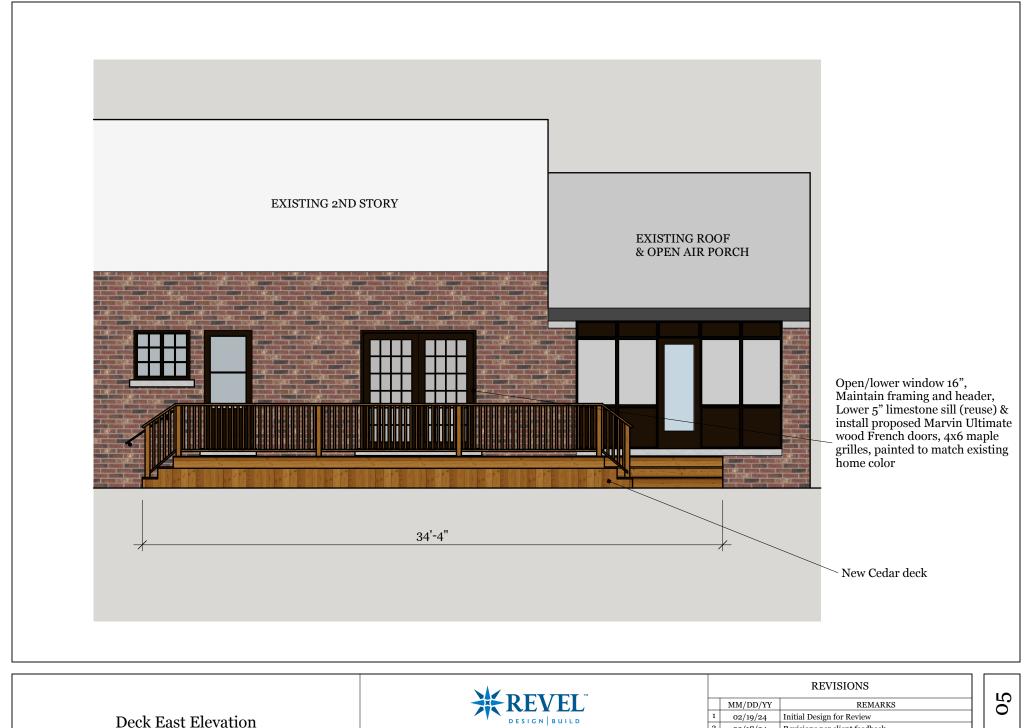

**Deck North Elevation** 

|              | W 5 57 757 8                |   |          | REVISIONS                     |
|--------------|-----------------------------|---|----------|-------------------------------|
|              | **REVEL**                   |   | MM/DD/YY | REMARKS                       |
| Site Survey  | DESIGN BUILD                | 1 | 02/19/24 | Initial Design for Review     |
| Cita Cai voy | 220,011,120,120             | 2 | 03/18/24 | Revisions per client feedback |
|              | 19690 Shrewsbury Rear Yard  | 3 | 03/20/24 | Revisions per client feedback |
|              | 19090 Blifewsbury Real Tura | 4 | 04/04/24 | Revisions per client feedback |
|              |                             | 5 | //       |                               |