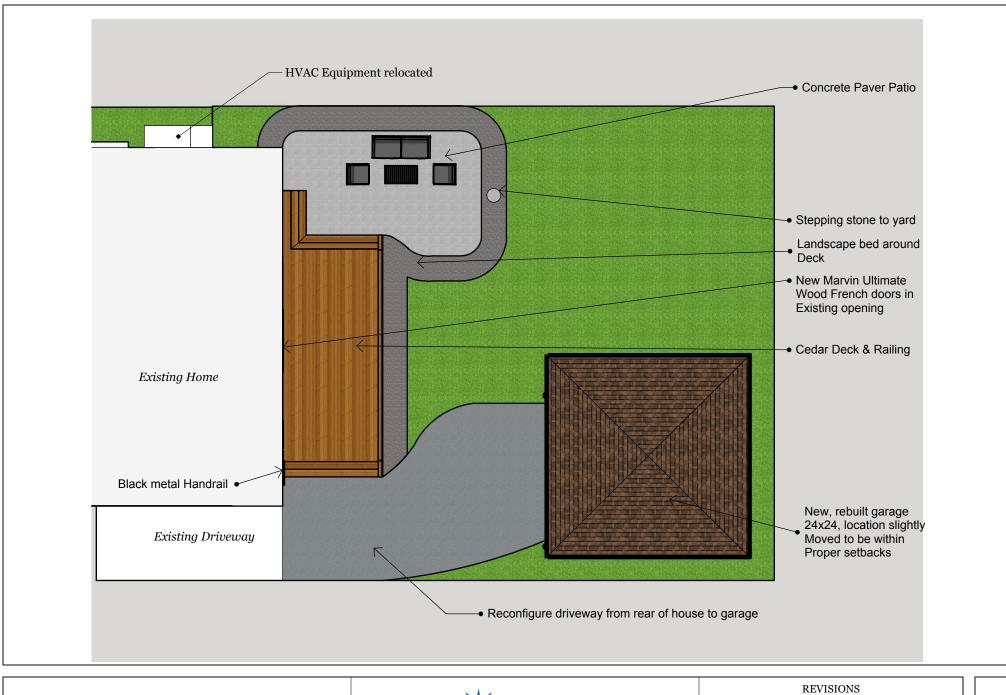

Shrewsbury Backyard Design Garage, Patio & Deck

19690 Shrewsbury Rear Yard

|  | REVISIONS |          |                               |
|--|-----------|----------|-------------------------------|
|  |           | MM/DD/YY | REMARKS                       |
|  | 1         | 02/19/24 | Initial Design for Review     |
|  | 2         | 03/18/24 | Revisions per client feedback |
|  | 3         | 03/20/24 | Revisions per client feedback |
|  | 4         | 04/04/24 | Revisions per client feedback |
|  | 5         | //       |                               |