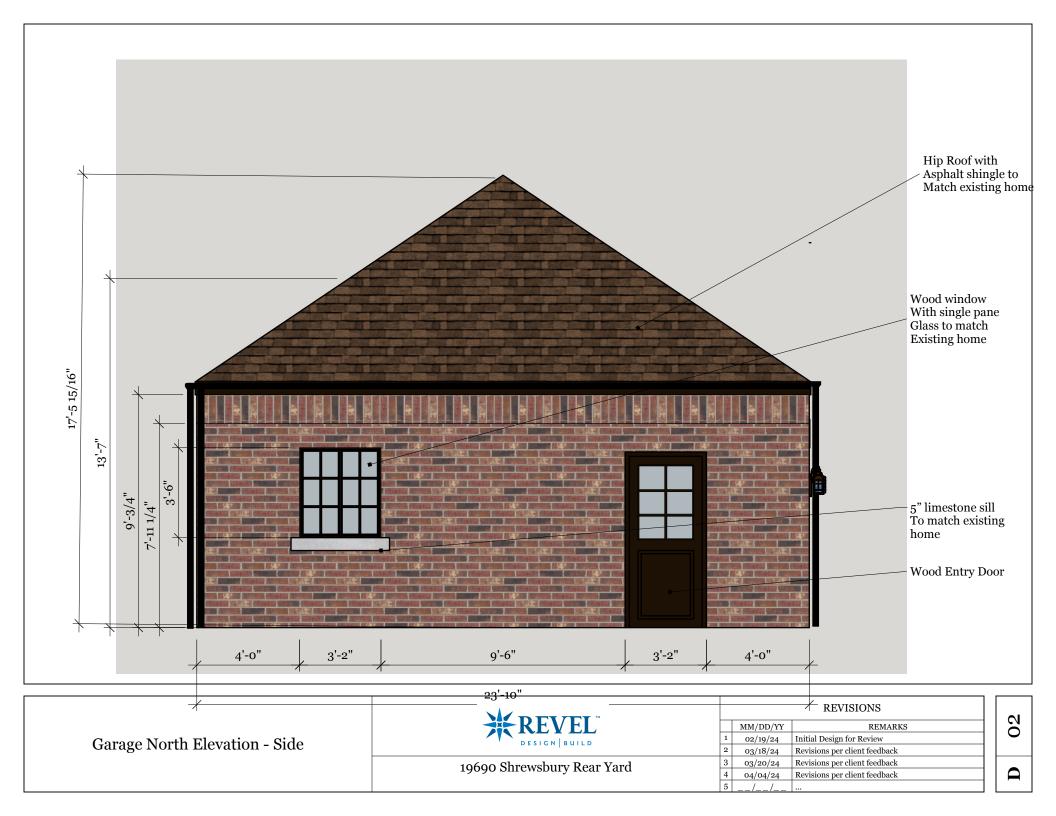

Garage South Elevation - Rear

| 19690 Shrewsbury Rear Yard |
|----------------------------|
|----------------------------|

| REVISIONS |          |                               |
|-----------|----------|-------------------------------|
|           | MM/DD/YY | REMARKS                       |
| 1         | 02/19/24 | Initial Design for Review     |
| 2         | 03/18/24 | Revisions per client feedback |
| 3         | 03/20/24 | Revisions per client feedback |
| 4         | 04/04/24 | Revisions per client feedback |
| 5         | //       |                               |

10

Marvin Ultimate Wood French Doors/Garage Windows, 4x6 grid

Sand Shingles to match existing home

Black Iron Railing

All trim to be Painted Dark Grayish Olive from Color System D

B:14 Dark Grayish Olive MS: 10Y 2/2

Cedar Decking

OL5401 19.5" wall lantern

Antique Red Blend, Multicolor Wire Cut Brick

OAKS Colonnade Paver In Silverstrand Color

Clopay Steel Garage Door with 4x2 grid windows, Painted Dark Grayish Olive

Smoothface Limestone Sills