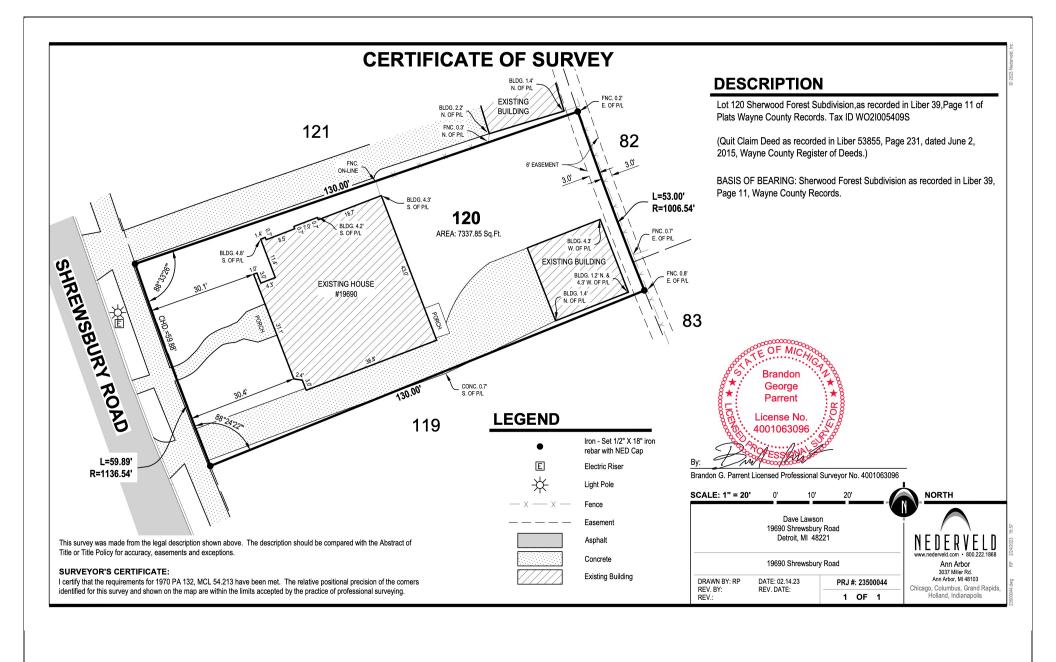

**Deck North Elevation** 

|              | W 5 57 757 8                |   |          | REVISIONS                     |
|--------------|-----------------------------|---|----------|-------------------------------|
|              | **REVEL**                   |   | MM/DD/YY | REMARKS                       |
| Site Survey  | DESIGN BUILD                | 1 | 02/19/24 | Initial Design for Review     |
| Cita Cai voy | 220,011,120,120             | 2 | 03/18/24 | Revisions per client feedback |
|              | 19690 Shrewsbury Rear Yard  | 3 | 03/20/24 | Revisions per client feedback |
|              | 19090 Blifewsbury Real Tura | 4 | 04/04/24 | Revisions per client feedback |
|              |                             | 5 | //       |                               |