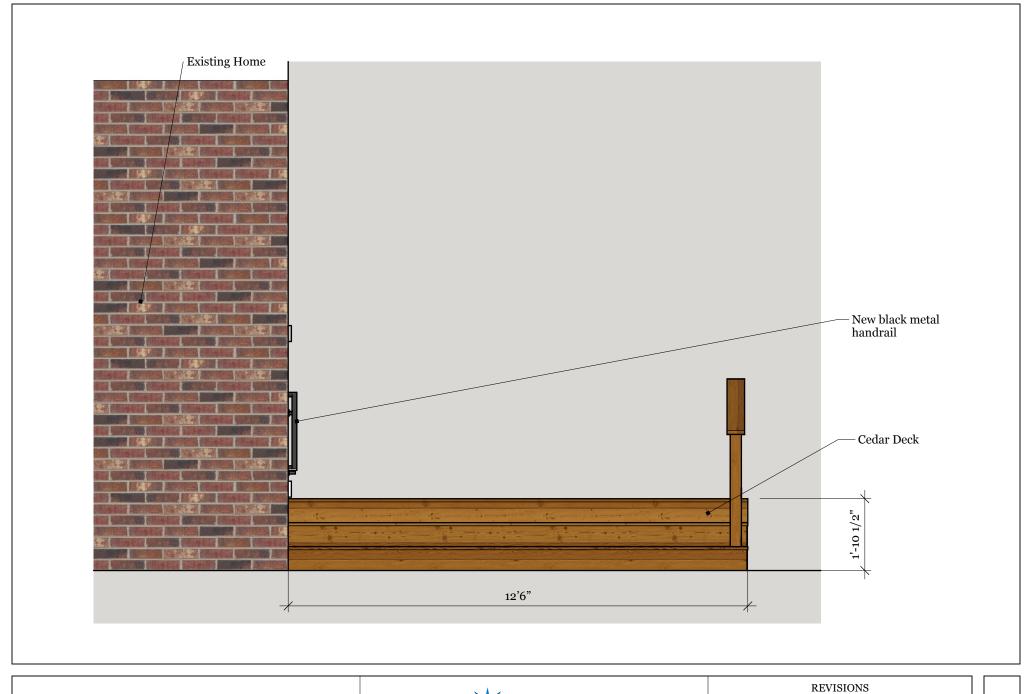

**Deck North Elevation** 

|              | W 5 57 757 8                |   |          | REVISIONS                     |
|--------------|-----------------------------|---|----------|-------------------------------|
|              | **REVEL**                   |   | MM/DD/YY | REMARKS                       |
| Site Survey  | DESIGN BUILD                | 1 | 02/19/24 | Initial Design for Review     |
| Cita Cai voy | 220,011,120,120             | 2 | 03/18/24 | Revisions per client feedback |
|              | 19690 Shrewsbury Rear Yard  | 3 | 03/20/24 | Revisions per client feedback |
|              | 19090 Blifewsbury Real Tura | 4 | 04/04/24 | Revisions per client feedback |
|              |                             | 5 | //       |                               |

Cedar Decking

OL5401 19.5" wall lantern

Antique Red Blend, Multicolor Wire Cut Brick

OAKS Colonnade Paver In Silverstrand Color

Clopay Steel Garage Door with 4x2 grid windows, Painted Dark Grayish Olive

Smoothface Limestone Sills