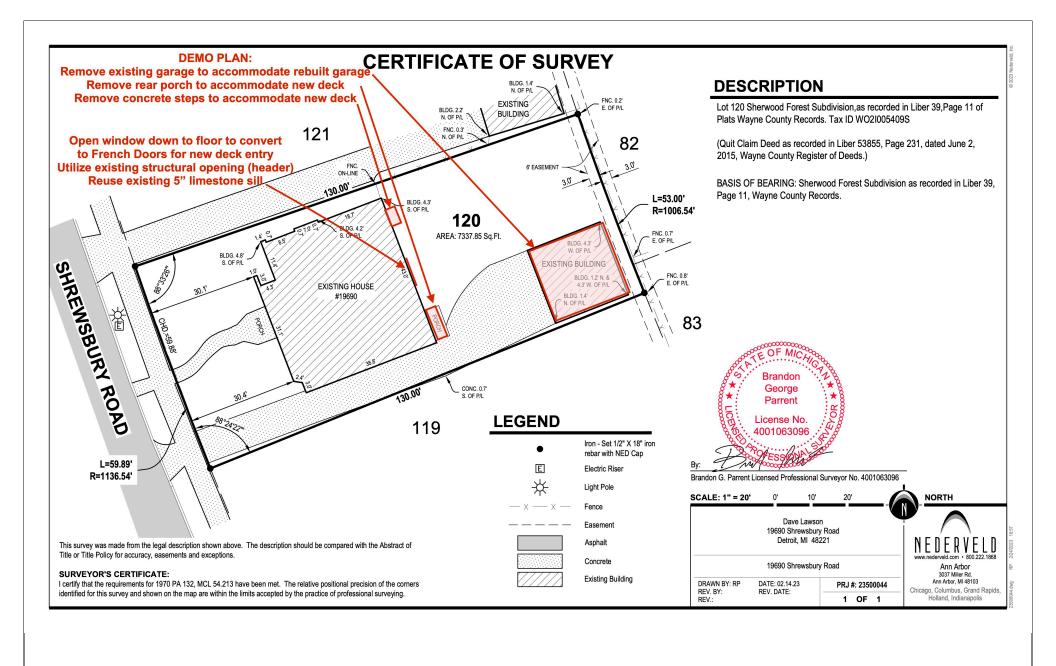

|                               | <b>₩</b>                   |   |          | REVISIONS                     |
|-------------------------------|----------------------------|---|----------|-------------------------------|
|                               | **REVEL                    |   | MM/DD/YY | REMARKS                       |
| Survey with Demo Plan overlay | DESIGN BUILD               | 1 | 02/19/24 | Initial Design for Review     |
|                               |                            | 2 | 03/18/24 | Revisions per client feedback |
|                               | 19690 Shrewsbury Rear Yard | 3 | 03/20/24 | Revisions per client feedback |
|                               | 19090 Sinewsbury Real Taru | 4 | 04/04/24 | Revisions per client feedback |
|                               |                            | 5 | //       |                               |