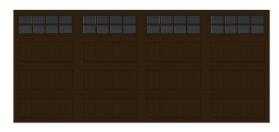

Cedar Decking

OL5401 19.5" wall lantern

Antique Red Blend, Multicolor Wire Cut Brick

OAKS Colonnade Paver In Silverstrand Color

Clopay Steel Garage Door with 4x2 grid windows, Painted Dark Grayish Olive

Smoothface Limestone Sills