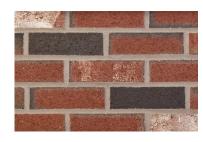

Cedar Decking

OL5401 19.5" wall lantern

Antique Red Blend, Multicolor Wire Cut Brick

OAKS Colonnade Paver In Silverstrand Color

Clopay Steel Garage Door with 4x2 grid windows, Painted Dark Grayish Olive

Smoothface Limestone Sills