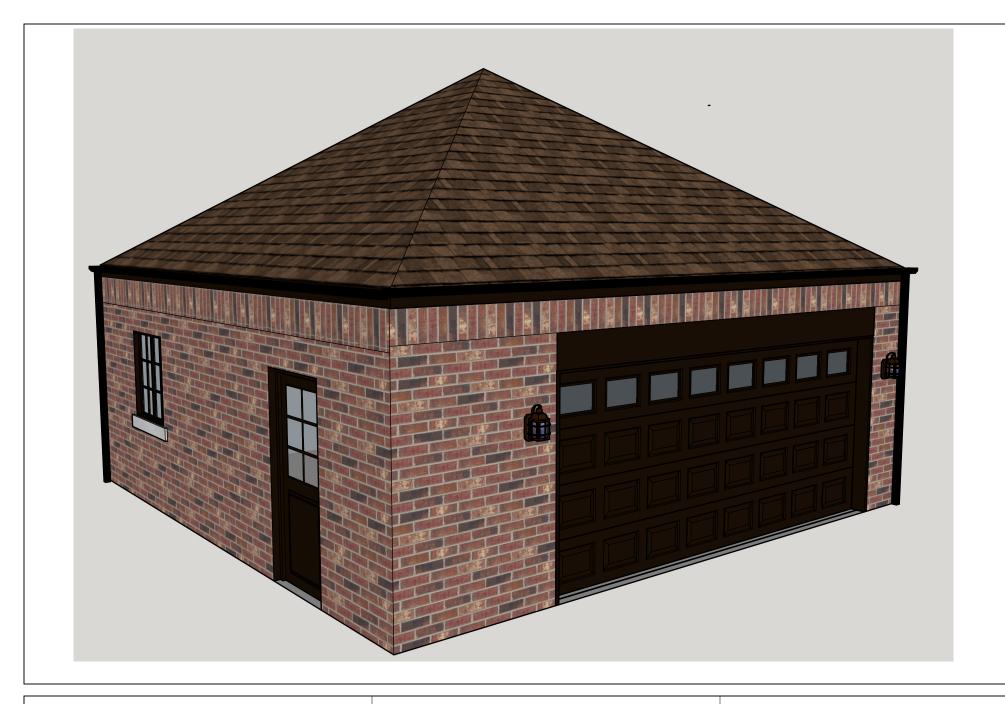

Garage South Elevation - Rear

| 19690 Shrewsbury Rear Yard |
|----------------------------|
|----------------------------|

| REVISIONS |          |                               |
|-----------|----------|-------------------------------|
|           | MM/DD/YY | REMARKS                       |
| 1         | 02/19/24 | Initial Design for Review     |
| 2         | 03/18/24 | Revisions per client feedback |
| 3         | 03/20/24 | Revisions per client feedback |
| 4         | 04/04/24 | Revisions per client feedback |
| 5         | //       |                               |