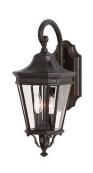

Cedar Decking

OL5401 19.5" wall lantern

Antique Red Blend, Multicolor Wire Cut Brick

OAKS Colonnade Paver In Silverstrand Color

Clopay Steel Garage Door with 4x2 grid windows, Painted Dark Grayish Olive

Smoothface Limestone Sills