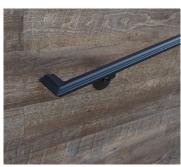

Cedar Decking

OL5401 19.5" wall lantern

Antique Red Blend, Multicolor Wire Cut Brick

OAKS Colonnade Paver In Silverstrand Color

Clopay Steel Garage Door with 4x2 grid windows, Painted Dark Grayish Olive

Smoothface Limestone Sills