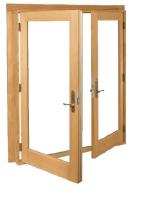

10

Marvin Ultimate Wood French Doors/Garage Windows, 4x6 grid

Sand Shingles to match existing home

Black Iron Railing

All trim to be Painted Dark Grayish Olive from Color System D

B:14 Dark Grayish Olive MS: 10Y 2/2