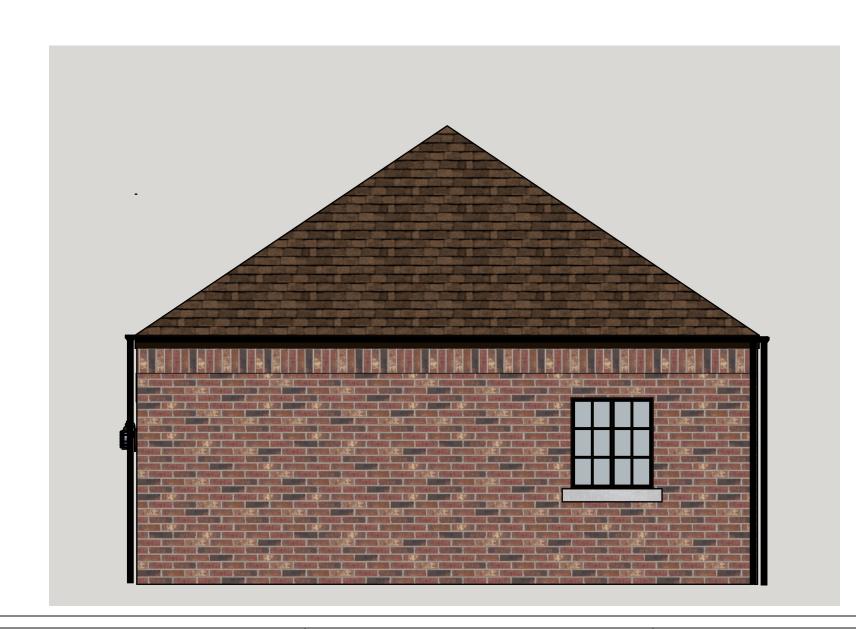

Garage South Elevation - Rear

| 19690 Shrewsbury Rear Yard |
|----------------------------|
|----------------------------|

| REVISIONS |          |                               |
|-----------|----------|-------------------------------|
|           | MM/DD/YY | REMARKS                       |
| 1         | 02/19/24 | Initial Design for Review     |
| 2         | 03/18/24 | Revisions per client feedback |
| 3         | 03/20/24 | Revisions per client feedback |
| 4         | 04/04/24 | Revisions per client feedback |
| 5         | //       |                               |