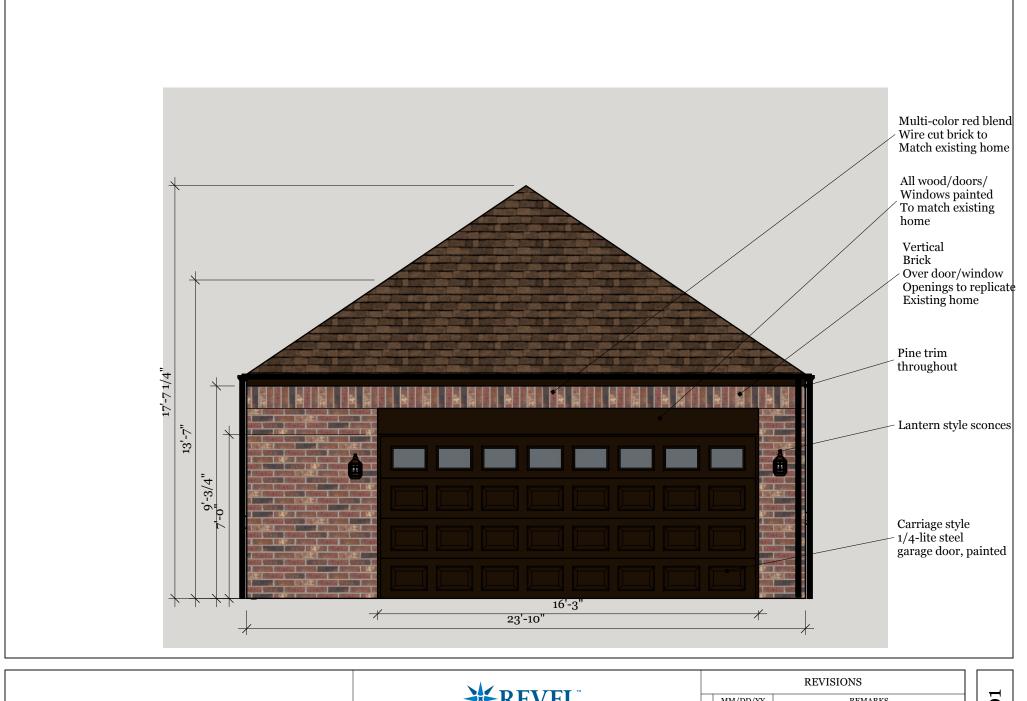

Garage South Elevation - Rear

| 19690 Shrewsbury Rear Yard |
|----------------------------|
|----------------------------|

| REVISIONS |          |                               |
|-----------|----------|-------------------------------|
|           | MM/DD/YY | REMARKS                       |
| 1         | 02/19/24 | Initial Design for Review     |
| 2         | 03/18/24 | Revisions per client feedback |
| 3         | 03/20/24 | Revisions per client feedback |
| 4         | 04/04/24 | Revisions per client feedback |
| 5         | //       |                               |

10

Marvin Ultimate Wood French Doors/Garage Windows, 4x6 grid

Sand Shingles to match existing home

Black Iron Railing

All trim to be Painted Dark Grayish Olive from Color System D

B:14 Dark Grayish Olive MS: 10Y 2/2

Cedar Decking

OL5401 19.5" wall lantern

Antique Red Blend, Multicolor Wire Cut Brick

OAKS Colonnade Paver In Silverstrand Color

Clopay Steel Garage Door with 4x2 grid windows, Painted Dark Grayish Olive

Smoothface Limestone Sills