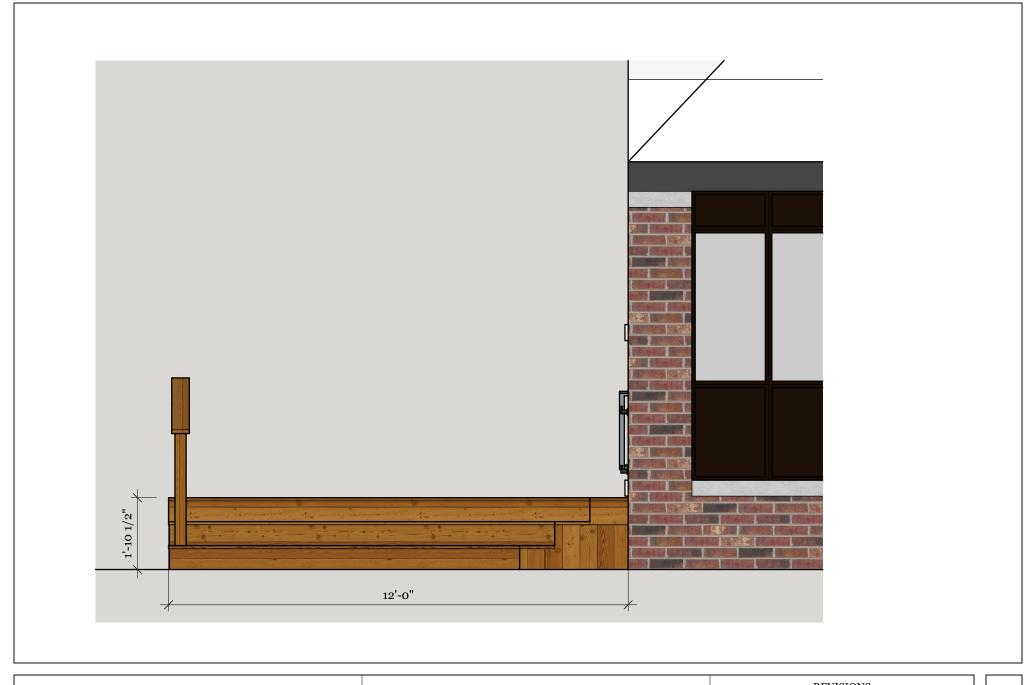

10

Marvin Ultimate Wood French Doors/Garage Windows, 4x6 grid

Sand Shingles to match existing home

Black Iron Railing

All trim to be Painted Dark Grayish Olive from Color System D

B:14 Dark Grayish Olive MS: 10Y 2/2

Cedar Decking

OL5401 19.5" wall lantern

Antique Red Blend, Multicolor Wire Cut Brick

OAKS Colonnade Paver In Silverstrand Color

Clopay Steel Garage Door with 4x2 grid windows, Painted Dark Grayish Olive

Smoothface Limestone Sills