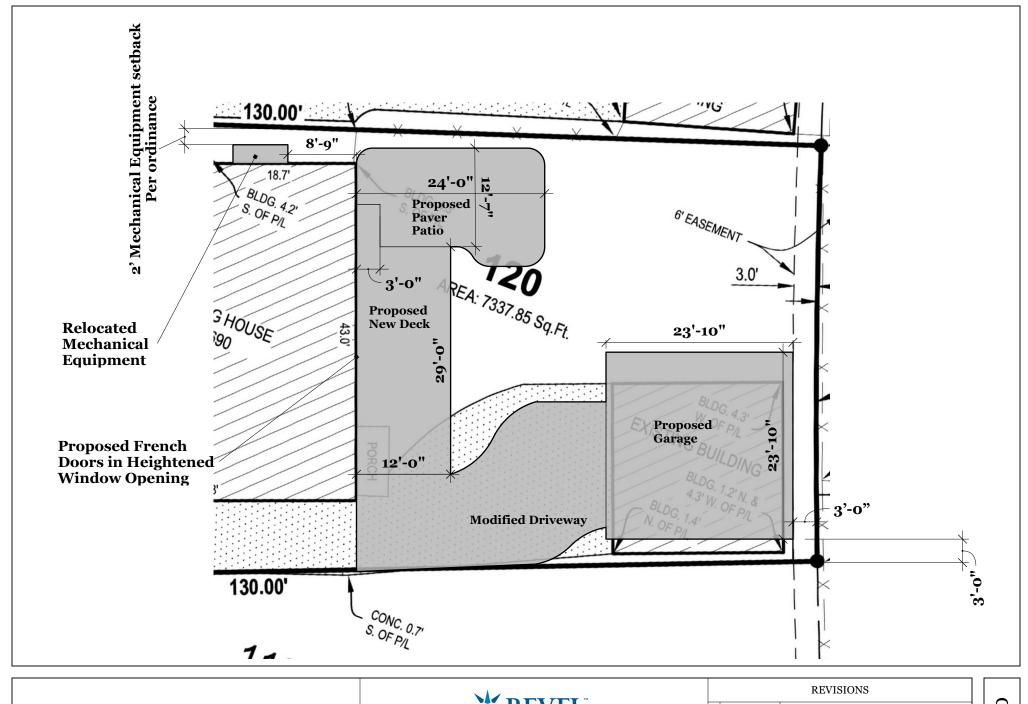

Survey with Construction Plan Overlay

| 19690 Shrewsbury Rear Yard |
|----------------------------|
|----------------------------|

| REVISIONS |          |                               |
|-----------|----------|-------------------------------|
|           | MM/DD/YY | REMARKS                       |
| 1         | 02/19/24 | Initial Design for Review     |
| 2         | 03/18/24 | Revisions per client feedback |
| 3         | 03/20/24 | Revisions per client feedback |
| 4         | 04/04/24 | Revisions per client feedback |
| 5         | //       |                               |