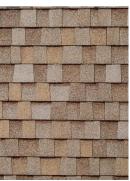

10

Marvin Ultimate Wood French Doors/Garage Windows, 4x6 grid

Sand Shingles to match existing home

Black Iron Railing

All trim to be Painted Dark Grayish Olive from Color System D

B:14 Dark Grayish Olive MS: 10Y 2/2