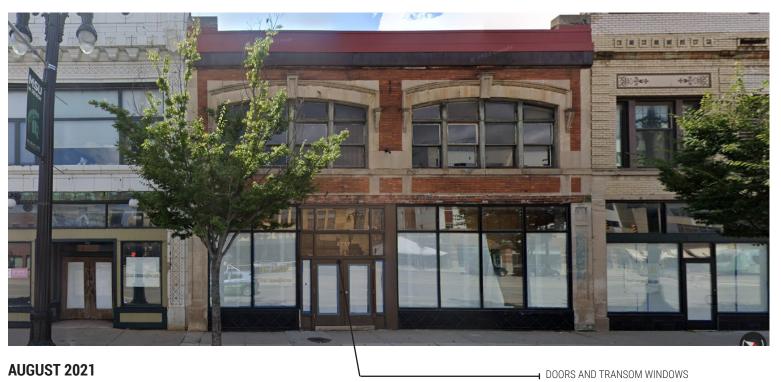

AT BASE OF STOREFRONT

JUNE 2011

DIAGONAL STONE TILE ADDED PAINT ON ORIGINAL MASONRY

PILASTER REMOVED

**JULY 2017** 

NO HISTORIC IMAGERY HAS BEEN FOUND TO DOCUMENT THE ORIGINAL CONDITIONS OF THE PINGREE BUILDING, BEYOND THE PARTIAL HISTORIC IMAGE ON PG. 2.

NEW STOREFRONT ON PINGREE
BUILDING WITH THE EXCEPTION OF

PAINTED

STOREFRONT INFILL CONSTRUCTION
ON WALKER BUILDING DONE IN THE
SAME MATERIALS AS THE ADDISON
BUILDING, NOT ORIGINAL

ORIGINAL CORNICE IN HISTORIC IMAGERY NO LONGER PRESENT