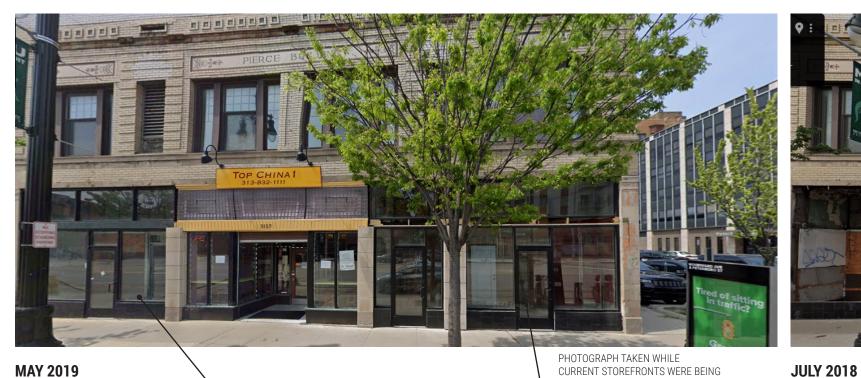

MOST OF THE GREEN BRICK STOREFRONT HAS BEEN REMOVED AT THIS TIME TOP CHINE ONE
TRANSOM, SIGNAGE
AND STOREFRONT
CONSTRUCTED (SIMILAR
TO CURRENT CONDITION)

INSTALLED, WOOD-BLOCKING VISIBLE

RED METAL AWNING REMOVED

IN PHOTOGRAPH

**JUNE 2009** 

NEW CAST STONE PILASTERS ADDED |---

GREEN BRICK FACADE (NOT ORIGINAL) AT STOREFRONTS

DISBROW IANNUZZI

THREE STOREFRONTS

Elevation Proposal March 27, 2024 Woodward Retail

BEEN REMOVED