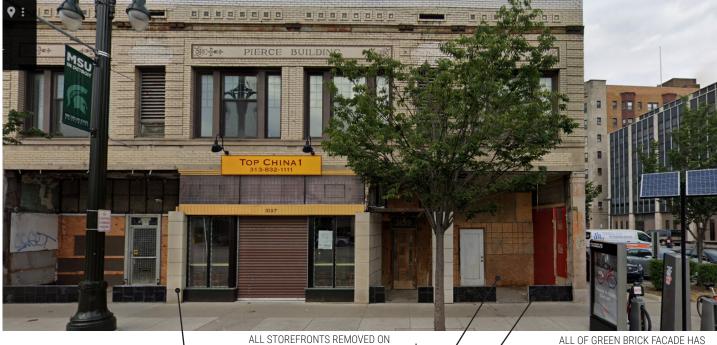

IN PHOTOGRAPH

**JUNE 2009** 

NEW CAST STONE PILASTERS ADDED |---

GREEN BRICK FACADE (NOT ORIGINAL) AT STOREFRONTS

DISBROW IANNUZZI

THREE STOREFRONTS

Elevation Proposal March 27, 2024 Woodward Retail

BEEN REMOVED

AT BASE OF STOREFRONT

JUNE 2011

DIAGONAL STONE TILE ADDED PAINT ON ORIGINAL MASONRY

PILASTER REMOVED

**JULY 2017** 

NO HISTORIC IMAGERY HAS BEEN FOUND TO DOCUMENT THE ORIGINAL CONDITIONS OF THE PINGREE BUILDING, BEYOND THE PARTIAL HISTORIC IMAGE ON PG. 2.