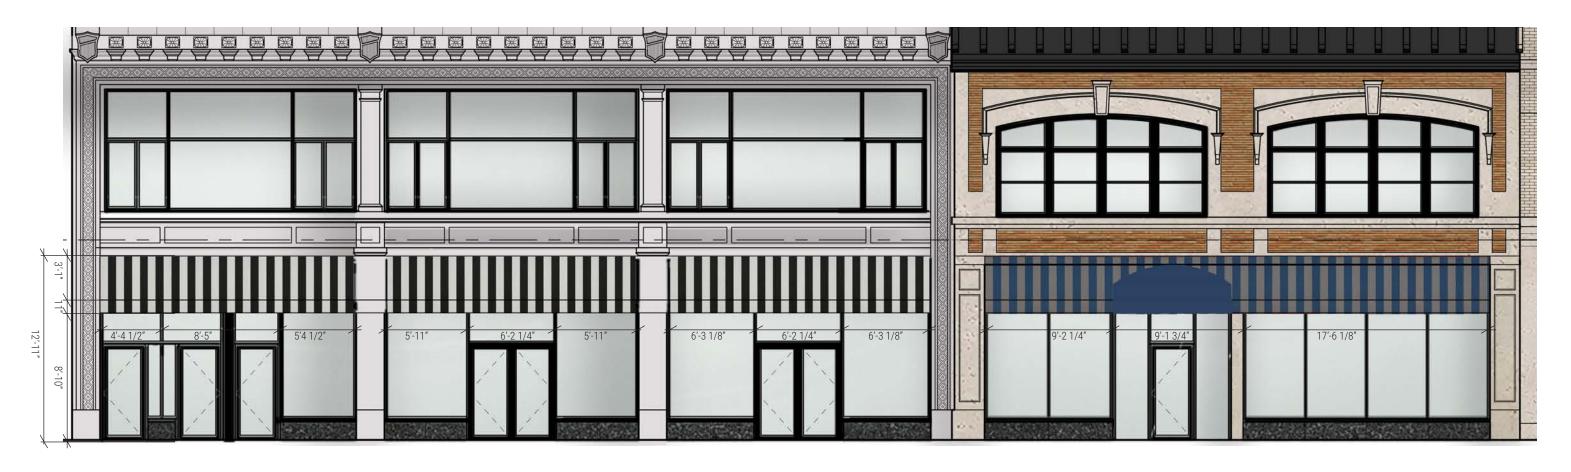

#### PROPOSED ELEVATION

Page: 7

ALL TRANSOM WINDOWS TO REMAIN, PAINTED TO MATCH STOREFRONT.

NEW STOREFRONT SELECTION: TUBELITE T24650 COLOR: BLACK 3P, LT601-70

PROPOSED AWNINGS AND DIMENSIONS

PROPOSED CONDITIONS SHOWN WITHOUT AWNINGS

DISBROW IANNUZZI Elevation Proposal March 27, 2024 Woodward Retail Page: 9 Sunbrella Shade Collection

Color:Beaufort Black/White 6 Bar Finish: Water repellent Repeat: 7.47 in. Construction: Woven

Sunbrella Shade Collection