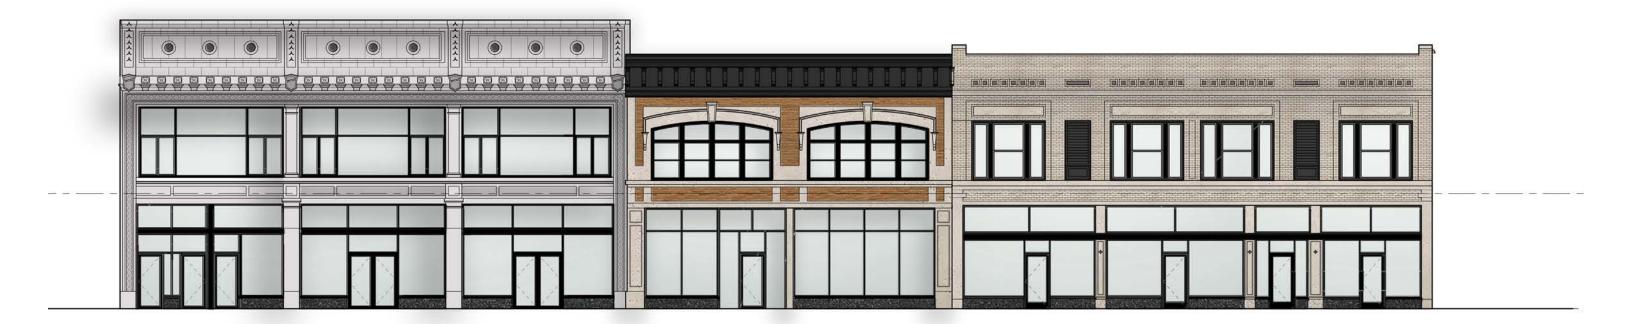

#### PROPOSED ELEVATION

Page: 7

ALL TRANSOM WINDOWS TO REMAIN, PAINTED TO MATCH STOREFRONT.

NEW STOREFRONT SELECTION: TUBELITE T24650 COLOR: BLACK 3P, LT601-70

PROPOSED AWNINGS AND DIMENSIONS

PROPOSED CONDITIONS SHOWN WITHOUT AWNINGS