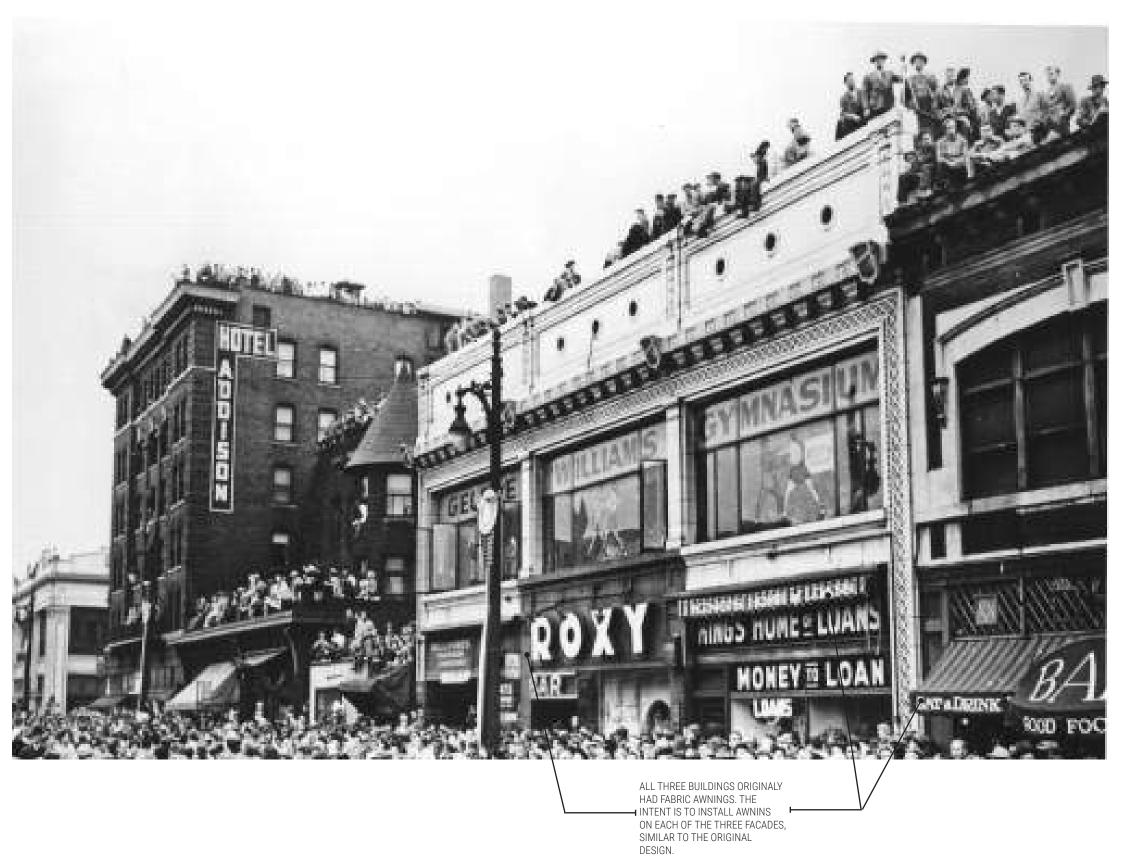

Woodward Retail: Proposed Elevations 3139-3161 Woodward Ave.

3/27/24

NORTH AND SOUTH TENANT SPACES

INEXPENSIVE BLACK TILE ADDED AT

**OCTOBER 2016** 

NO HISTORIC IMAGERY HAS BEEN FOUND TO DOCUMENT THE ORIGINAL CONDITIONS OF THE PIERCE BUILDING, BEYOND THE PARTIAL HISTORIC IMAGE ON PG. 2.