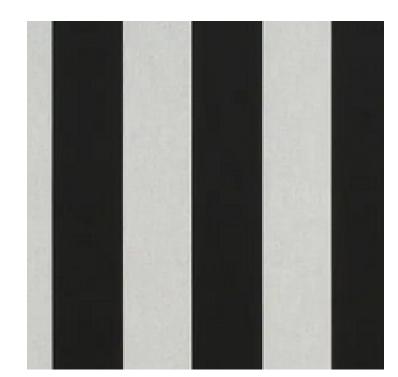

DISBROW IANNUZZI Elevation Proposal March 27, 2024 Woodward Retail Page: 9 Sunbrella Shade Collection

Color:Beaufort Black/White 6 Bar Finish: Water repellent Repeat: 7.47 in. Construction: Woven

Sunbrella Shade Collection