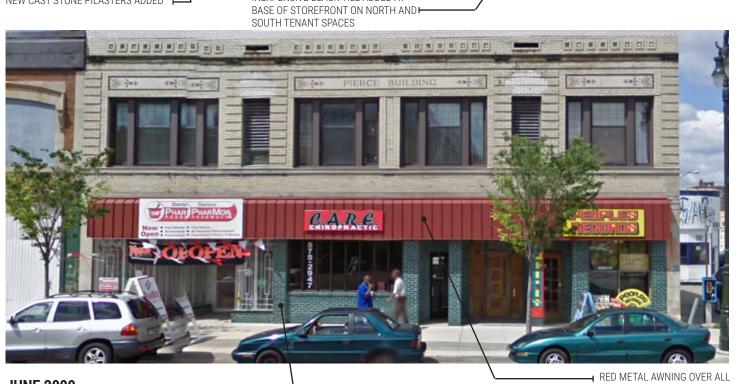

Woodward Retail: Proposed Elevations 3139-3161 Woodward Ave.

3/27/24

NORTH AND SOUTH TENANT SPACES

INEXPENSIVE BLACK TILE ADDED AT

**OCTOBER 2016** 

NO HISTORIC IMAGERY HAS BEEN FOUND TO DOCUMENT THE ORIGINAL CONDITIONS OF THE PIERCE BUILDING, BEYOND THE PARTIAL HISTORIC IMAGE ON PG. 2.

MOST OF THE GREEN BRICK STOREFRONT HAS BEEN REMOVED AT THIS TIME TOP CHINE ONE
TRANSOM, SIGNAGE
AND STOREFRONT
CONSTRUCTED (SIMILAR
TO CURRENT CONDITION)

INSTALLED, WOOD-BLOCKING VISIBLE

RED METAL AWNING REMOVED

IN PHOTOGRAPH

**JUNE 2009** 

NEW CAST STONE PILASTERS ADDED |---

GREEN BRICK FACADE (NOT ORIGINAL) AT STOREFRONTS

DISBROW IANNUZZI

THREE STOREFRONTS

Elevation Proposal March 27, 2024 Woodward Retail

BEEN REMOVED