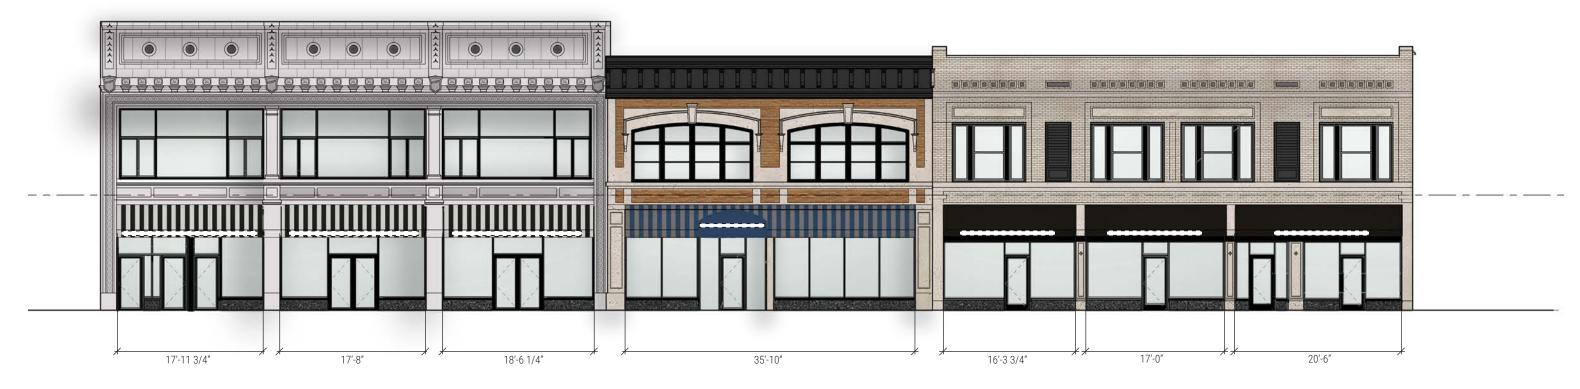

#### PROPOSED ELEVATION

Page: 7

ALL TRANSOM WINDOWS TO REMAIN, PAINTED TO MATCH STOREFRONT.

NEW STOREFRONT SELECTION: TUBELITE T24650 COLOR: BLACK 3P, LT601-70

PROPOSED AWNINGS AND DIMENSIONS

PROPOSED CONDITIONS SHOWN WITHOUT AWNINGS