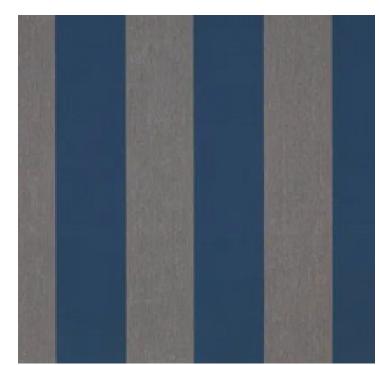

Color:Beaufort Peacock Finish: Water repellent Repeat: 7.47 in. Construction: Woven

Sunbrella Shade Collection

Color:Black Finish: Water repellent Construction: Woven

\*AWNING WILL BE CUSTOM FABRICATED BY MARYGROVE AWNINGS