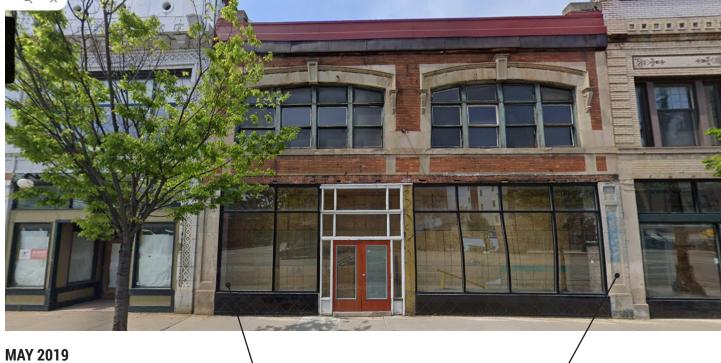

AT BASE OF STOREFRONT

JUNE 2011

DIAGONAL STONE TILE ADDED PAINT ON ORIGINAL MASONRY

PILASTER REMOVED

**JULY 2017** 

NO HISTORIC IMAGERY HAS BEEN FOUND TO DOCUMENT THE ORIGINAL CONDITIONS OF THE PINGREE BUILDING, BEYOND THE PARTIAL HISTORIC IMAGE ON PG. 2.

NEW STOREFRONT ON PINGREE
BUILDING WITH THE EXCEPTION OF

PAINTED

STOREFRONT INFILL CONSTRUCTION
ON WALKER BUILDING DONE IN THE
SAME MATERIALS AS THE ADDISON
BUILDING, NOT ORIGINAL

ORIGINAL CORNICE IN HISTORIC IMAGERY NO LONGER PRESENT