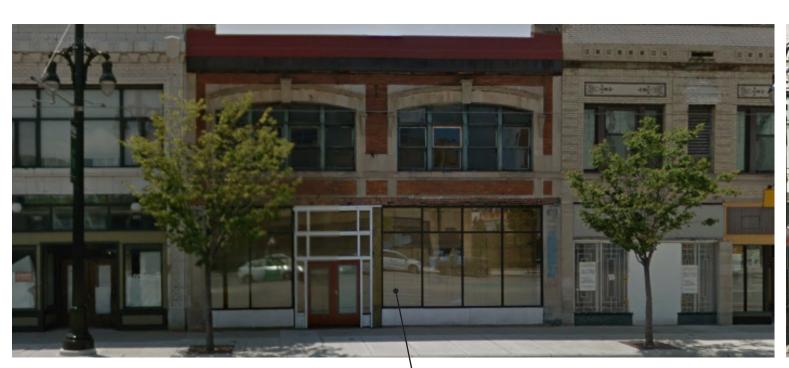

AT BASE OF STOREFRONT

JUNE 2011

DIAGONAL STONE TILE ADDED PAINT ON ORIGINAL MASONRY

PILASTER REMOVED

**JULY 2017** 

NO HISTORIC IMAGERY HAS BEEN FOUND TO DOCUMENT THE ORIGINAL CONDITIONS OF THE PINGREE BUILDING, BEYOND THE PARTIAL HISTORIC IMAGE ON PG. 2.

NEW STOREFRONT ON PINGREE
BUILDING WITH THE EXCEPTION OF

PAINTED

STOREFRONT INFILL CONSTRUCTION
ON WALKER BUILDING DONE IN THE
SAME MATERIALS AS THE ADDISON
BUILDING, NOT ORIGINAL

ORIGINAL CORNICE IN HISTORIC IMAGERY NO LONGER PRESENT