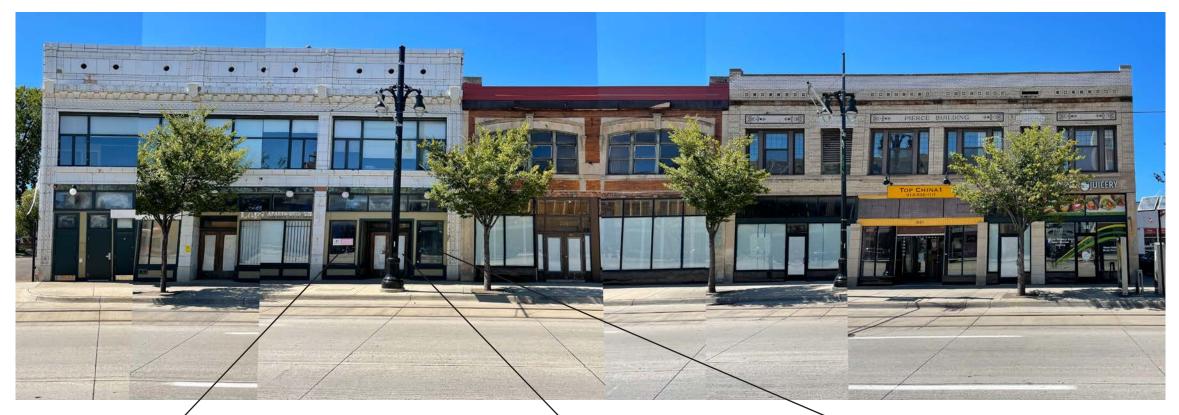

Woodward Retail: Proposed Elevations 3139-3161 Woodward Ave.

3/27/24

NORTH AND SOUTH TENANT SPACES

INEXPENSIVE BLACK TILE ADDED AT

**OCTOBER 2016** 

NO HISTORIC IMAGERY HAS BEEN FOUND TO DOCUMENT THE ORIGINAL CONDITIONS OF THE PIERCE BUILDING, BEYOND THE PARTIAL HISTORIC IMAGE ON PG. 2.

MOST OF THE GREEN BRICK STOREFRONT HAS BEEN REMOVED AT THIS TIME TOP CHINE ONE
TRANSOM, SIGNAGE
AND STOREFRONT
CONSTRUCTED (SIMILAR
TO CURRENT CONDITION)

INSTALLED, WOOD-BLOCKING VISIBLE

RED METAL AWNING REMOVED

IN PHOTOGRAPH

**JUNE 2009** 

NEW CAST STONE PILASTERS ADDED |---

GREEN BRICK FACADE (NOT ORIGINAL) AT STOREFRONTS

DISBROW IANNUZZI

THREE STOREFRONTS

Elevation Proposal March 27, 2024 Woodward Retail

BEEN REMOVED

AT BASE OF STOREFRONT

JUNE 2011

DIAGONAL STONE TILE ADDED PAINT ON ORIGINAL MASONRY

PILASTER REMOVED

**JULY 2017** 

NO HISTORIC IMAGERY HAS BEEN FOUND TO DOCUMENT THE ORIGINAL CONDITIONS OF THE PINGREE BUILDING, BEYOND THE PARTIAL HISTORIC IMAGE ON PG. 2.

NEW STOREFRONT ON PINGREE
BUILDING WITH THE EXCEPTION OF

PAINTED

STOREFRONT INFILL CONSTRUCTION
ON WALKER BUILDING DONE IN THE
SAME MATERIALS AS THE ADDISON
BUILDING, NOT ORIGINAL

ORIGINAL CORNICE IN HISTORIC IMAGERY NO LONGER PRESENT

 EXISTING PINGREE STOREFRONT COVERED DISBROW IANNUZZI