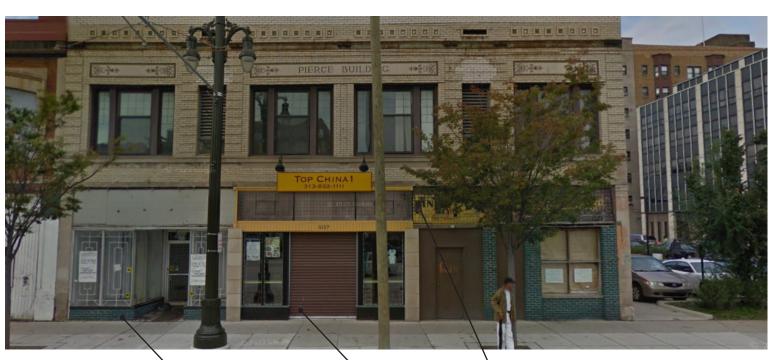

AT BASE OF STOREFRONT

JUNE 2011

DIAGONAL STONE TILE ADDED PAINT ON ORIGINAL MASONRY

PILASTER REMOVED

**JULY 2017** 

NO HISTORIC IMAGERY HAS BEEN FOUND TO DOCUMENT THE ORIGINAL CONDITIONS OF THE PINGREE BUILDING, BEYOND THE PARTIAL HISTORIC IMAGE ON PG. 2.

NEW STOREFRONT ON PINGREE
BUILDING WITH THE EXCEPTION OF

PAINTED

STOREFRONT INFILL CONSTRUCTION
ON WALKER BUILDING DONE IN THE
SAME MATERIALS AS THE ADDISON
BUILDING, NOT ORIGINAL

ORIGINAL CORNICE IN HISTORIC IMAGERY NO LONGER PRESENT