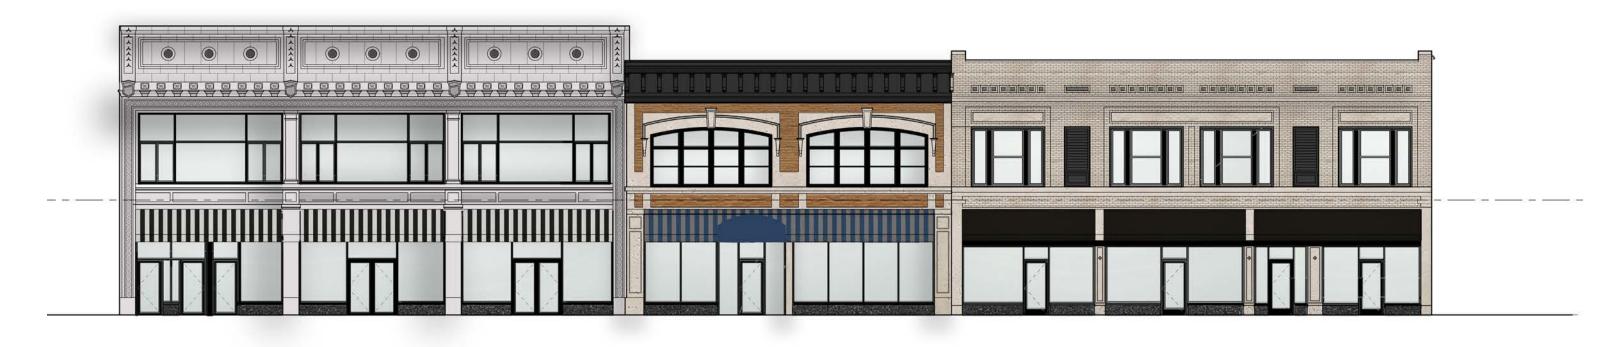

#### PROPOSED ELEVATION

Page: 7

ALL TRANSOM WINDOWS TO REMAIN, PAINTED TO MATCH STOREFRONT.

NEW STOREFRONT SELECTION: TUBELITE T24650 COLOR: BLACK 3P, LT601-70

PROPOSED AWNINGS AND DIMENSIONS

PROPOSED CONDITIONS SHOWN WITHOUT AWNINGS