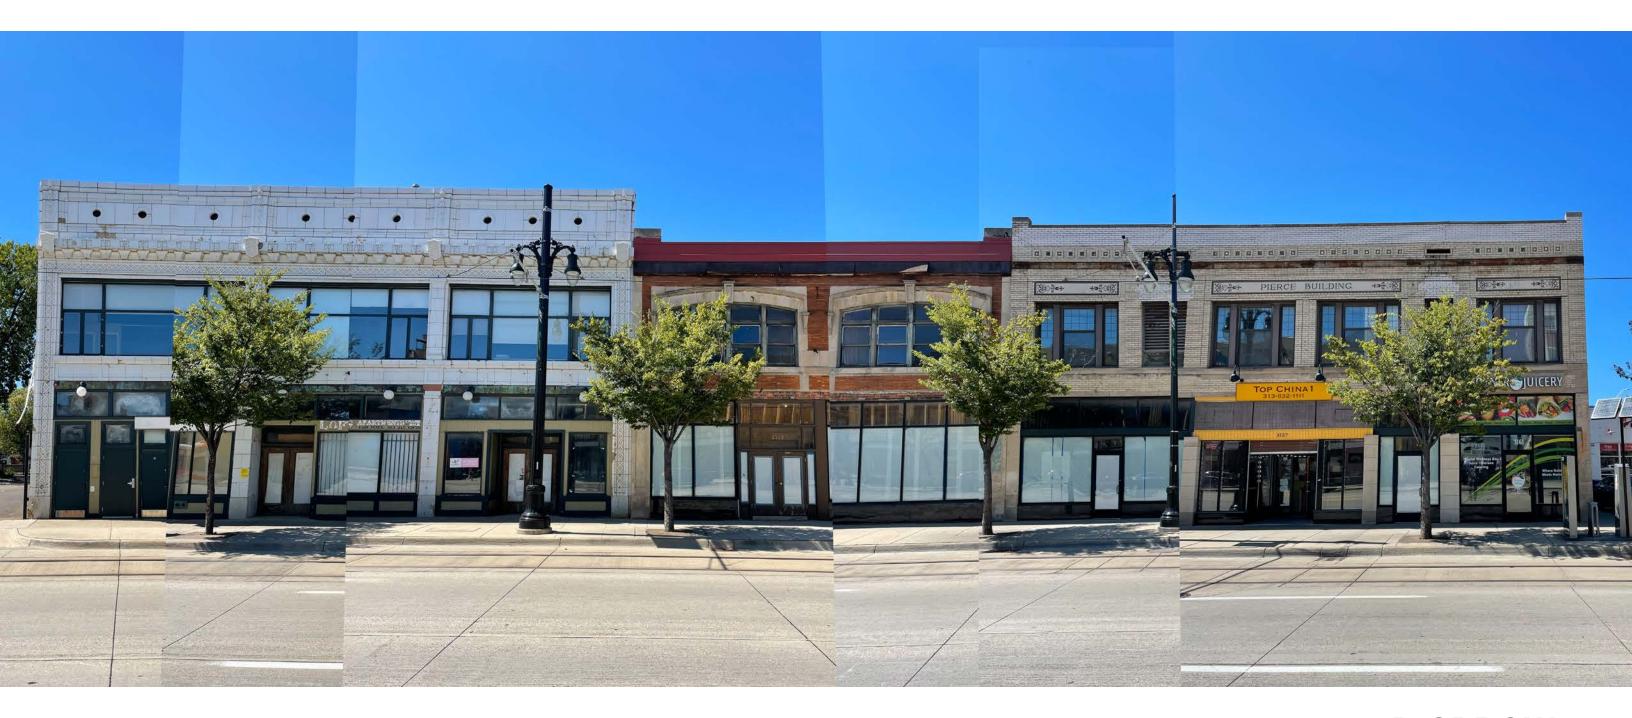

Woodward Retail: Proposed Elevations 3139-3161 Woodward Ave.

3/27/24

NORTH AND SOUTH TENANT SPACES

INEXPENSIVE BLACK TILE ADDED AT

**OCTOBER 2016** 

NO HISTORIC IMAGERY HAS BEEN FOUND TO DOCUMENT THE ORIGINAL CONDITIONS OF THE PIERCE BUILDING, BEYOND THE PARTIAL HISTORIC IMAGE ON PG. 2.

MOST OF THE GREEN BRICK STOREFRONT HAS BEEN REMOVED AT THIS TIME TOP CHINE ONE
TRANSOM, SIGNAGE
AND STOREFRONT
CONSTRUCTED (SIMILAR
TO CURRENT CONDITION)

INSTALLED, WOOD-BLOCKING VISIBLE

RED METAL AWNING REMOVED

IN PHOTOGRAPH

**JUNE 2009** 

NEW CAST STONE PILASTERS ADDED |---

GREEN BRICK FACADE (NOT ORIGINAL) AT STOREFRONTS

DISBROW IANNUZZI

THREE STOREFRONTS

Elevation Proposal March 27, 2024 Woodward Retail

BEEN REMOVED

AT BASE OF STOREFRONT

JUNE 2011

DIAGONAL STONE TILE ADDED PAINT ON ORIGINAL MASONRY

PILASTER REMOVED

**JULY 2017** 

NO HISTORIC IMAGERY HAS BEEN FOUND TO DOCUMENT THE ORIGINAL CONDITIONS OF THE PINGREE BUILDING, BEYOND THE PARTIAL HISTORIC IMAGE ON PG. 2.

NEW STOREFRONT ON PINGREE
BUILDING WITH THE EXCEPTION OF

PAINTED

STOREFRONT INFILL CONSTRUCTION
ON WALKER BUILDING DONE IN THE
SAME MATERIALS AS THE ADDISON
BUILDING, NOT ORIGINAL

ORIGINAL CORNICE IN HISTORIC IMAGERY NO LONGER PRESENT

 EXISTING PINGREE STOREFRONT COVERED DISBROW IANNUZZI