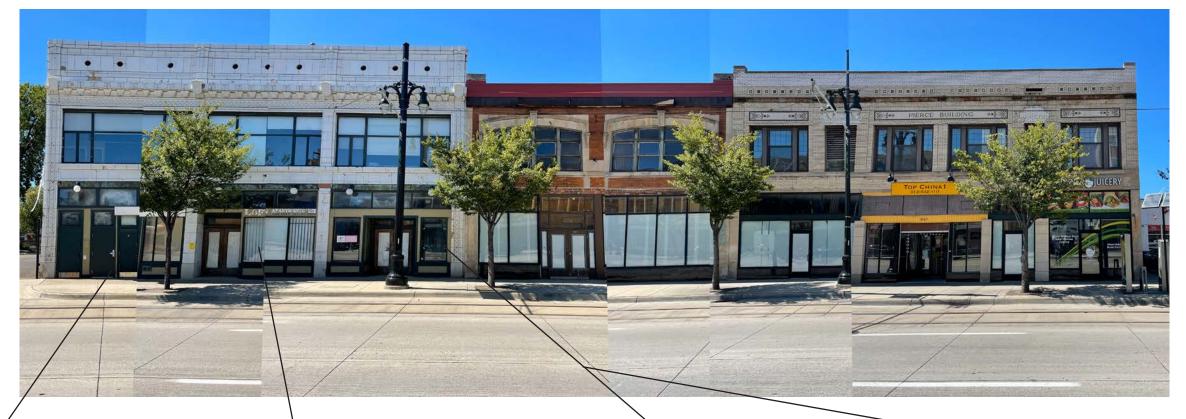

Woodward Retail: Proposed Elevations 3139-3161 Woodward Ave.

3/27/24

NORTH AND SOUTH TENANT SPACES

INEXPENSIVE BLACK TILE ADDED AT

**OCTOBER 2016** 

NO HISTORIC IMAGERY HAS BEEN FOUND TO DOCUMENT THE ORIGINAL CONDITIONS OF THE PIERCE BUILDING, BEYOND THE PARTIAL HISTORIC IMAGE ON PG. 2.

MOST OF THE GREEN BRICK STOREFRONT HAS BEEN REMOVED AT THIS TIME TOP CHINE ONE
TRANSOM, SIGNAGE
AND STOREFRONT
CONSTRUCTED (SIMILAR
TO CURRENT CONDITION)

INSTALLED, WOOD-BLOCKING VISIBLE

RED METAL AWNING REMOVED

IN PHOTOGRAPH

**JUNE 2009** 

NEW CAST STONE PILASTERS ADDED |---

GREEN BRICK FACADE (NOT ORIGINAL) AT STOREFRONTS

DISBROW IANNUZZI

THREE STOREFRONTS

Elevation Proposal March 27, 2024 Woodward Retail

BEEN REMOVED

AT BASE OF STOREFRONT

JUNE 2011

DIAGONAL STONE TILE ADDED PAINT ON ORIGINAL MASONRY

PILASTER REMOVED

**JULY 2017** 

NO HISTORIC IMAGERY HAS BEEN FOUND TO DOCUMENT THE ORIGINAL CONDITIONS OF THE PINGREE BUILDING, BEYOND THE PARTIAL HISTORIC IMAGE ON PG. 2.

NEW STOREFRONT ON PINGREE
BUILDING WITH THE EXCEPTION OF

PAINTED

STOREFRONT INFILL CONSTRUCTION
ON WALKER BUILDING DONE IN THE
SAME MATERIALS AS THE ADDISON
BUILDING, NOT ORIGINAL

ORIGINAL CORNICE IN HISTORIC IMAGERY NO LONGER PRESENT

 EXISTING PINGREE STOREFRONT COVERED DISBROW IANNUZZI