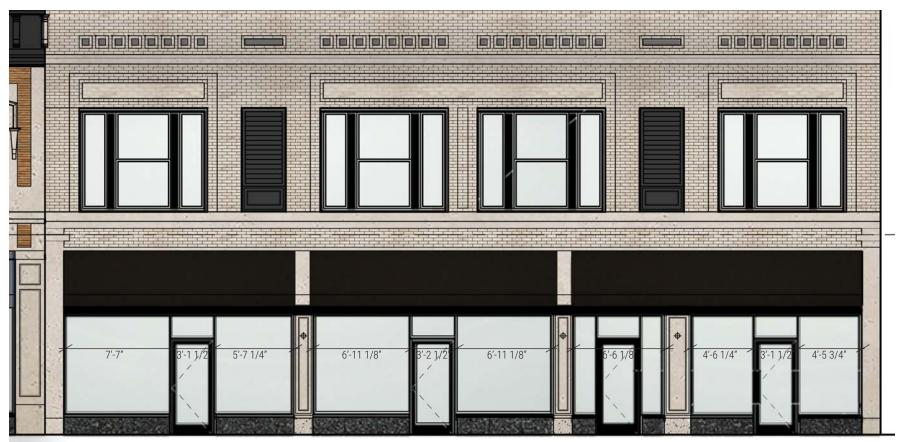

NEW STOREFRONT ON PINGREE
BUILDING WITH THE EXCEPTION OF

PAINTED

STOREFRONT INFILL CONSTRUCTION
ON WALKER BUILDING DONE IN THE
SAME MATERIALS AS THE ADDISON
BUILDING, NOT ORIGINAL

ORIGINAL CORNICE IN HISTORIC IMAGERY NO LONGER PRESENT

 EXISTING PINGREE STOREFRONT COVERED DISBROW IANNUZZI