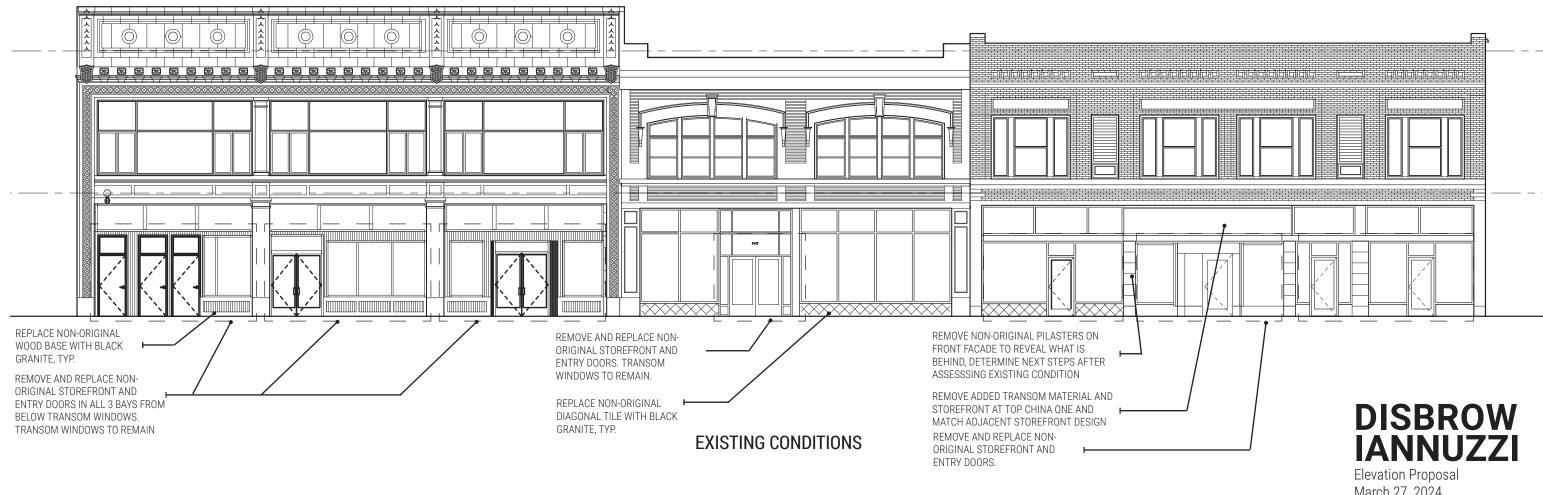

#### PROPOSED ELEVATION

Page: 7

ALL TRANSOM WINDOWS TO REMAIN, PAINTED TO MATCH STOREFRONT.

NEW STOREFRONT SELECTION: TUBELITE T24650 COLOR: BLACK 3P, LT601-70

PROPOSED AWNINGS AND DIMENSIONS

PROPOSED CONDITIONS SHOWN WITHOUT AWNINGS