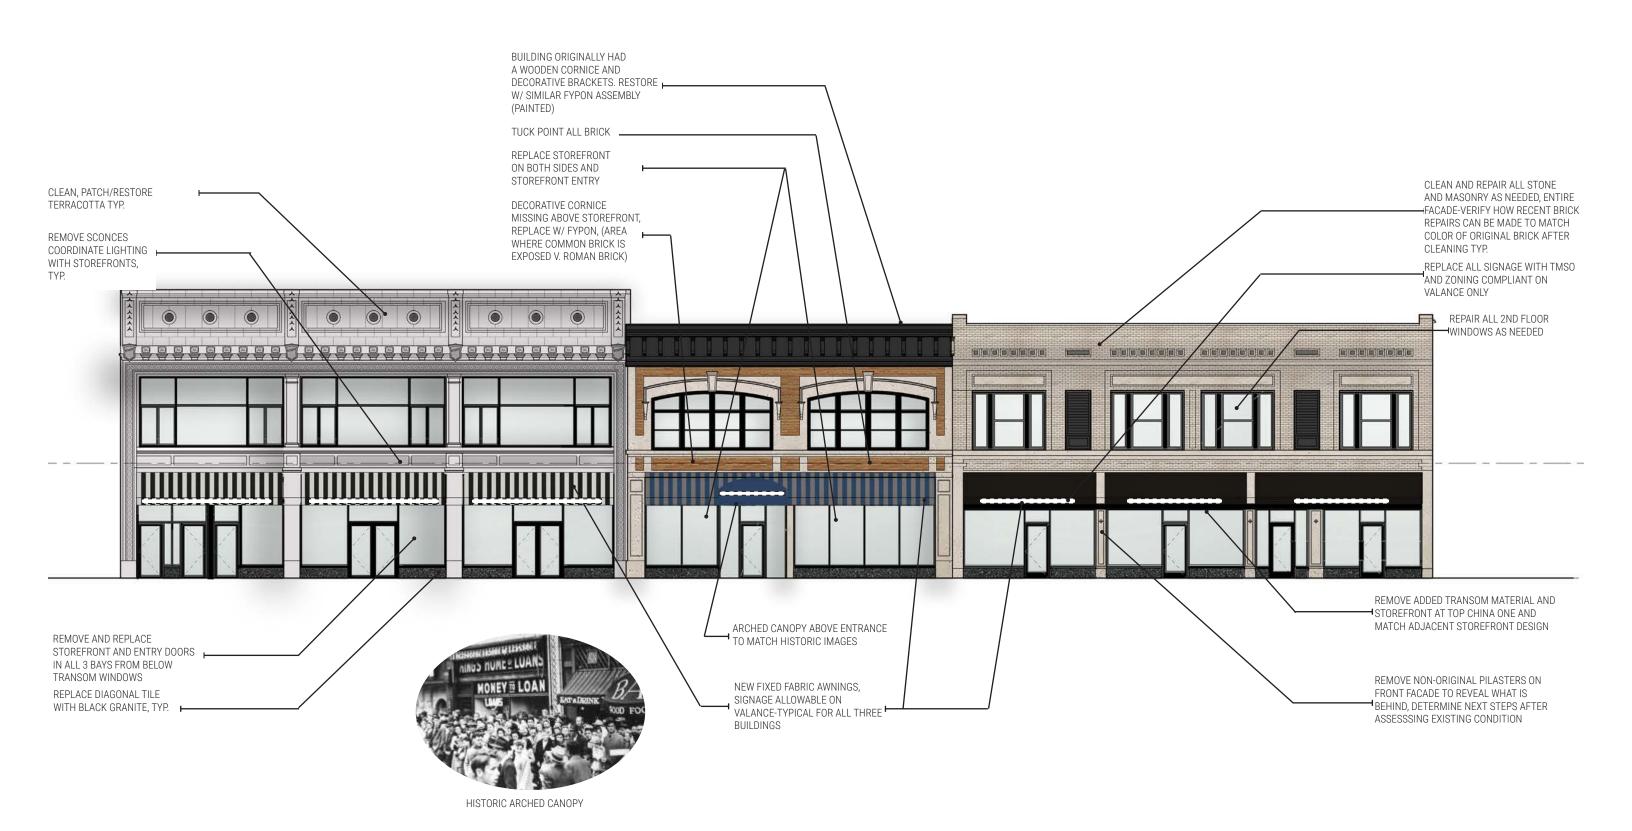

#### PROPOSED ELEVATION

Page: 7

ALL TRANSOM WINDOWS TO REMAIN, PAINTED TO MATCH STOREFRONT.

NEW STOREFRONT SELECTION: TUBELITE T24650 COLOR: BLACK 3P, LT601-70

PROPOSED AWNINGS AND DIMENSIONS

PROPOSED CONDITIONS SHOWN WITHOUT AWNINGS