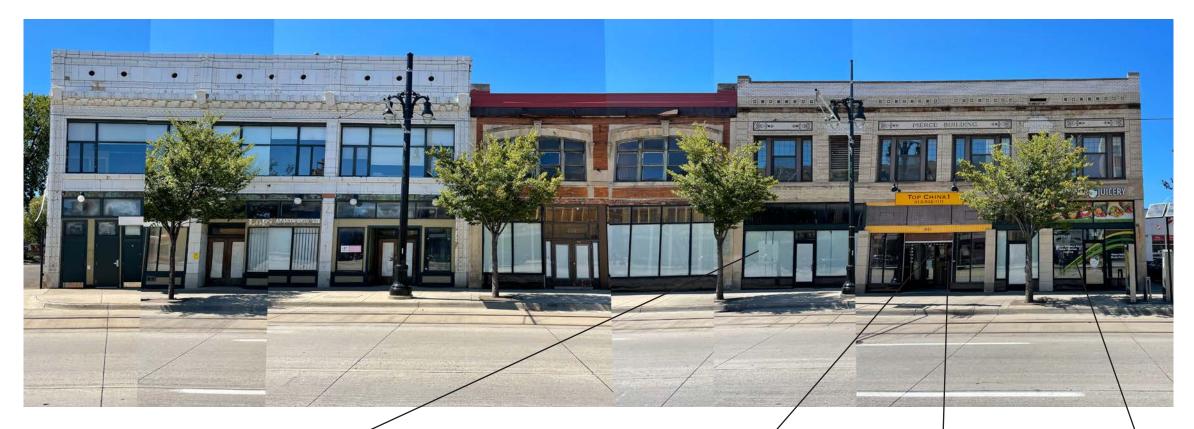

Woodward Retail: Proposed Elevations 3139-3161 Woodward Ave.

3/27/24

NORTH AND SOUTH TENANT SPACES

INEXPENSIVE BLACK TILE ADDED AT

**OCTOBER 2016** 

NO HISTORIC IMAGERY HAS BEEN FOUND TO DOCUMENT THE ORIGINAL CONDITIONS OF THE PIERCE BUILDING, BEYOND THE PARTIAL HISTORIC IMAGE ON PG. 2.

MOST OF THE GREEN BRICK STOREFRONT HAS BEEN REMOVED AT THIS TIME TOP CHINE ONE
TRANSOM, SIGNAGE
AND STOREFRONT
CONSTRUCTED (SIMILAR
TO CURRENT CONDITION)

INSTALLED, WOOD-BLOCKING VISIBLE

RED METAL AWNING REMOVED

IN PHOTOGRAPH

**JUNE 2009** 

NEW CAST STONE PILASTERS ADDED |---

GREEN BRICK FACADE (NOT ORIGINAL) AT STOREFRONTS

DISBROW IANNUZZI

THREE STOREFRONTS

Elevation Proposal March 27, 2024 Woodward Retail

BEEN REMOVED

AT BASE OF STOREFRONT

JUNE 2011

DIAGONAL STONE TILE ADDED PAINT ON ORIGINAL MASONRY

PILASTER REMOVED

**JULY 2017** 

NO HISTORIC IMAGERY HAS BEEN FOUND TO DOCUMENT THE ORIGINAL CONDITIONS OF THE PINGREE BUILDING, BEYOND THE PARTIAL HISTORIC IMAGE ON PG. 2.

NEW STOREFRONT ON PINGREE
BUILDING WITH THE EXCEPTION OF

PAINTED

STOREFRONT INFILL CONSTRUCTION
ON WALKER BUILDING DONE IN THE
SAME MATERIALS AS THE ADDISON
BUILDING, NOT ORIGINAL

ORIGINAL CORNICE IN HISTORIC IMAGERY NO LONGER PRESENT

 EXISTING PINGREE STOREFRONT COVERED DISBROW IANNUZZI