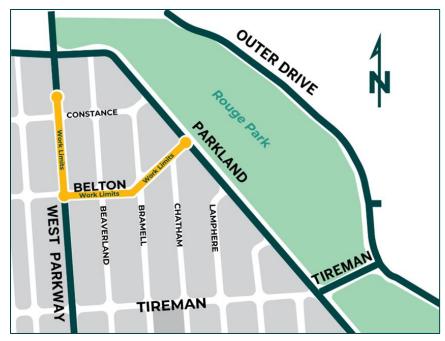

# **Current Work**

- In order to speed up the project schedule, DWSD has approved work on Belton Street and West Parkway Street this fall. This work will include small water main relocations followed by sewer construction and roadway reconstruction (see map below).
- The contractor will also continue roadway and lawn restoration work throughout the project area along Parkland Street.
- The areas around the massive north and south stormwater basins inside Rouge Park east of Parkland will be restored with grass seed and tree plantings this fall. Areas not fully restored this fall will resume in spring 2024.

DWSD contractors will begin work on Belton Street this month. Construction should be completed by December 2023.

Street restoration is underway on Parkland Street