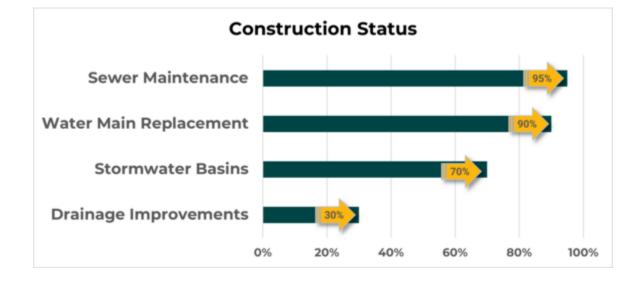

#### **Completed Work**

The project began in Spring 2022 and is expected to be completed in Fall 2026.

- The planned water main installations are completed (additional work on Parkland is expected later this year, please see below).
- Restoration on Majestic Street has been completed and the street is open to traffic.