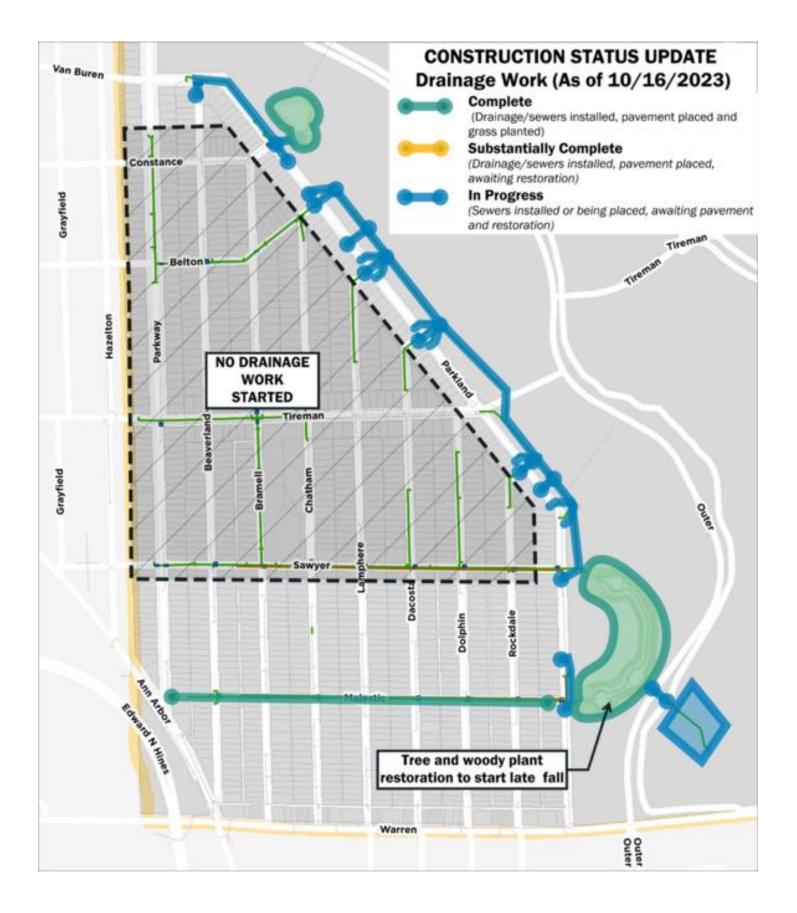

# **Current Work**

- In order to speed up the project schedule, DWSD has approved work on Belton Street and West Parkway Street this fall. This work will include small water main relocations followed by sewer construction and roadway reconstruction (see map below).
- The contractor will also continue roadway and lawn restoration work throughout the project area along Parkland Street.
- The areas around the massive north and south stormwater basins inside Rouge Park east of Parkland will be restored with grass seed and tree plantings this fall. Areas not fully restored this fall will resume in spring 2024.

DWSD contractors will begin work on Belton Street this month. Construction should be completed by December 2023.

Street restoration is underway on Parkland Street

### **Future Work**

- Sewer installation will begin on Sawyer Street from West Parkway to Parkland in January 2024 or later in the winter.
- Emergency water main replacement work on Parkland Street between West Warren and Tireman will occur this winter upon approval from the State of Michigan (see below for more details).

#### **Completed Work**

The project began in Spring 2022 and is expected to be completed in Fall 2026.

- The planned water main installations are completed (additional work on Parkland is expected later this year, please see below).
- Restoration on Majestic Street has been completed and the street is open to traffic.

Majestic Street is reopened to traffic!