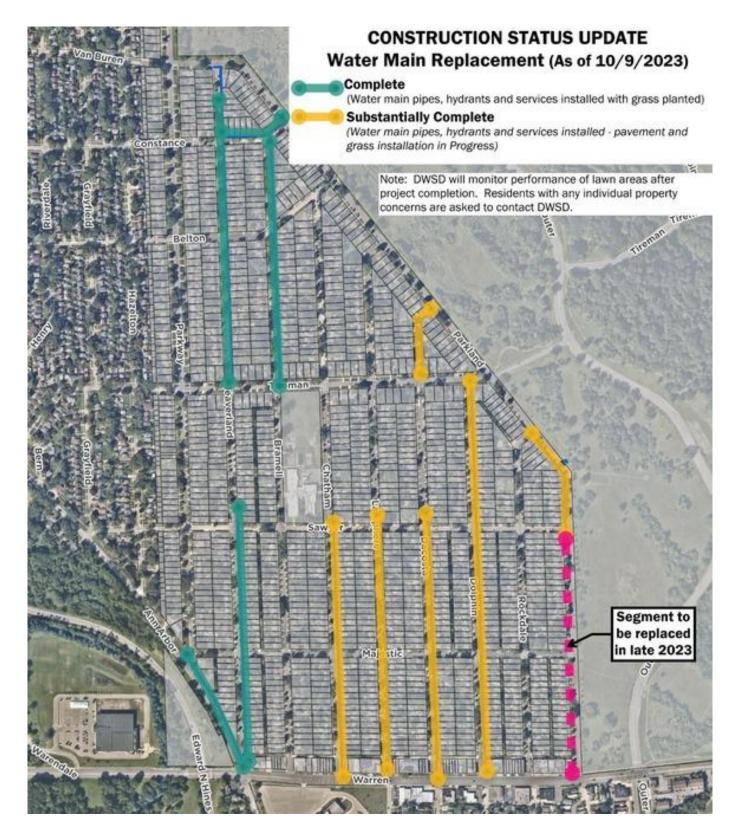

#### **Completed Work**

The project began in Spring 2022 and is expected to be completed in Fall 2026.

- The planned water main installations are completed (additional work on Parkland is expected later this year, please see below).
- Restoration on Majestic Street has been completed and the street is open to traffic.

# **Parkland Street Water Main**

Earlier this year, the water main along Parkland Street between Tireman and Warren experienced several pipe breaks. This portion of water main was not originally scheduled for replacement. However, based on the number of breaks and the impacts to residents, DWSD has added this section of water main to its emergency replacement schedule. **We anticipate that work will begin this winter <u>pending the approval from the State of Michigan</u> which regulates water main construction. Once State approval is received, residents will be notified.** 