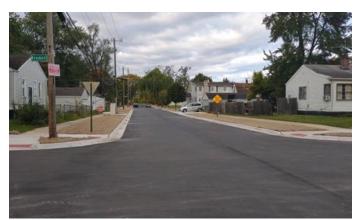

DWSD contractors will begin work on Belton Street this month. Construction should be completed by December 2023.

Street restoration is underway on Parkland Street